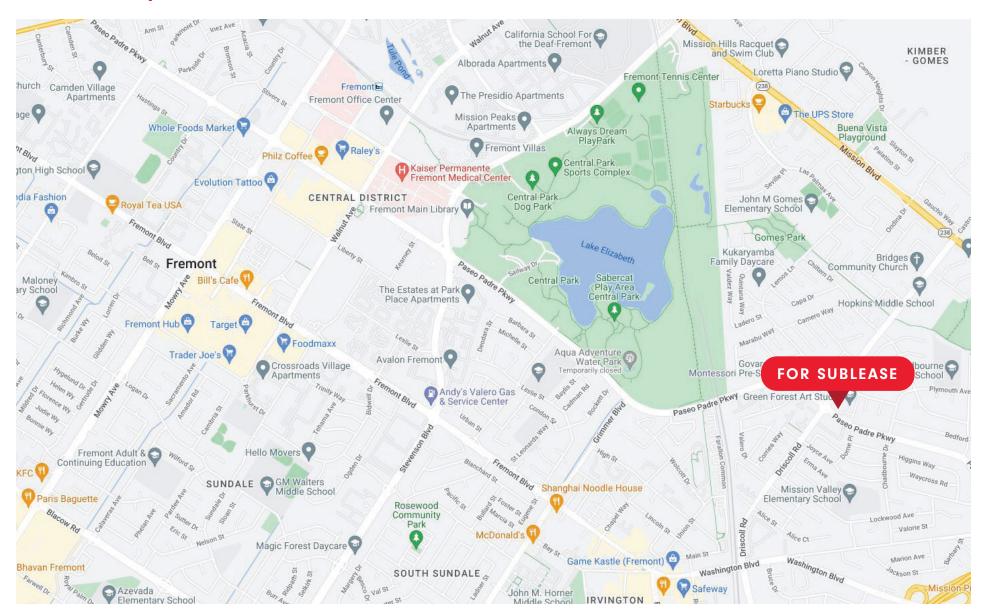

ki Japanese Restaurant





Fremont, California

### Location

Located in the East Bay region of the San Francisco Bay Area, Fremont has a population of 233,036 as of 2022, making it the fourth most populous city in the Bay Area.

The City of Fremont is the closest East Bay city to the hightech Silicon Valley network of businesses, and has a strong tech industry presence. The top employers in the city are:

| # | <b>Employer</b>     | <b>Employees</b> |
|---|---------------------|------------------|
| 1 | Tesla, Inc.         | 30,000           |
| 2 | LAM Research        | 3,600            |
| 3 | Washington Hospital | 2,600            |



**Population** 

233,036



Median Household Income

\$140,297



Median Home Price

\$1,424,467







### Fremont, California

### **Location Map**



Fremont, California



#### Miki Correa

RETAIL BRAND

Senior Director | Lic. 01718959 miki.correa@cushwake.com T. 408 572 4164

### Kazuko Morgan

Executive Vice Chairman | Lic. 01070005 kazuko.morgan@cushwake.com T. 415 773 3546

RETAIL BRAND

#### **Heather Trimble**

Director | Lic. 02041605 heather.trimble@cushwake.com T. 415 299 6683