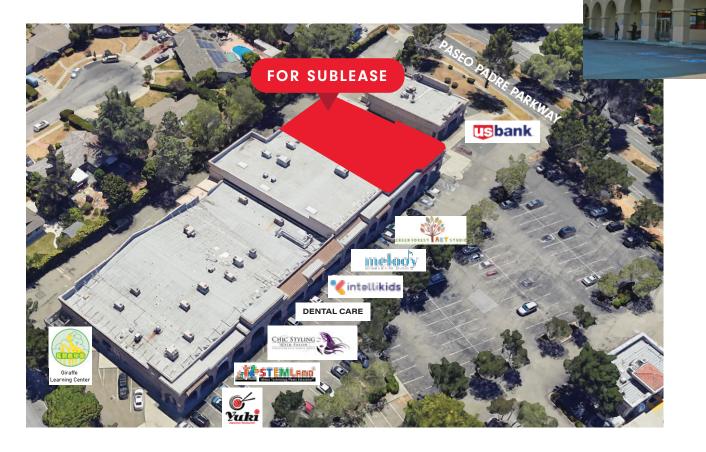

## **Highlights**

- ± 16,855 RSF
- Available through 01/31/26
- Existing drive-thru
- End cap with excellent signage visibility
- Parking lot with abundant spaces
- Next to one of Fremont's busiest streets -Paseo Padre Parkway
- Excellent access to Freeway 680 and 880
- Neighbors include: US Bank, Melody
   Academy of Music, STEM Land, Chic
   Styling Salon, Dental Care, Green Forest
   Art Studio, Yuki Japanese Restaurant