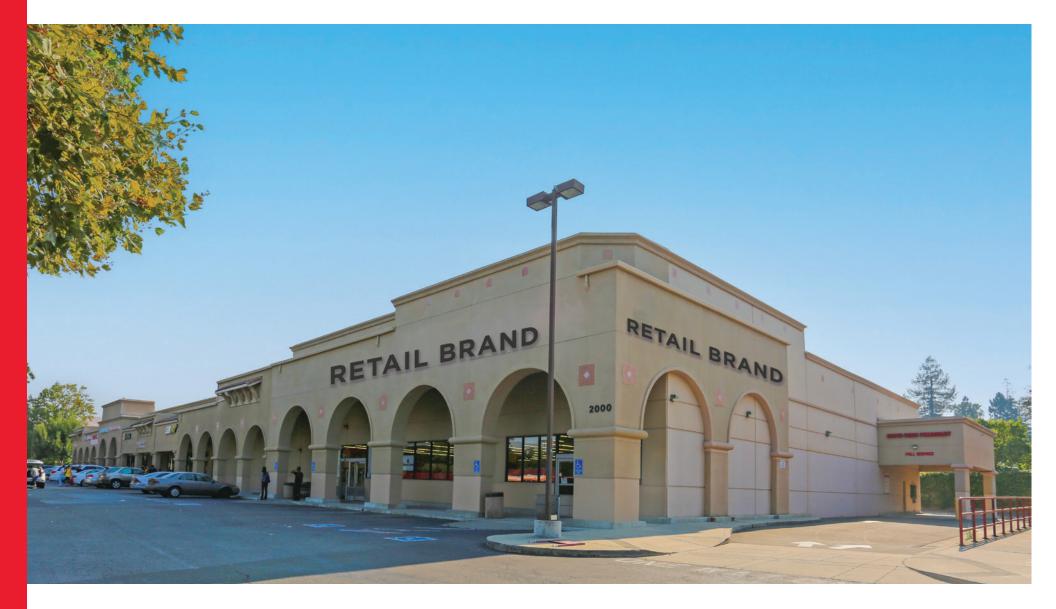

## **Highlights**

- ± 16,855 RSF
- Available through 01/31/26
- Existing drive-thru
- End cap with excellent signage visibility
- Parking lot with abundant spaces
- Next to one of Fremont's busiest streets -Paseo Padre Parkway
- Excellent access to Freeway 680 and 880
- Neighbors include: US Bank, Melody
   Academy of Music, STEM Land, Chic
   Styling Salon, Dental Care, Green Forest
   Art Studio, Yuki Japanese Restaurant

Fremont, California