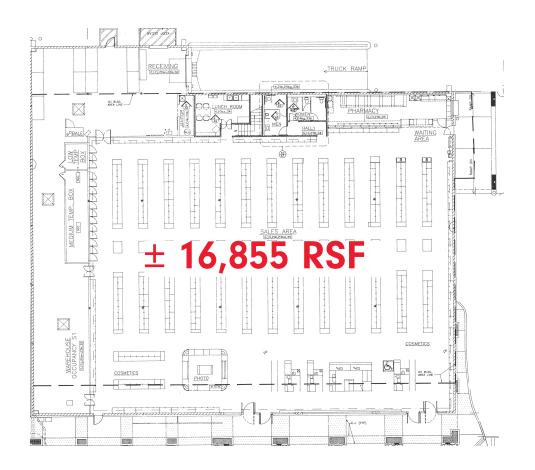

## **Highlights**

- ± 16,855 RSF
- Available through 01/31/26
- Existing drive-thru
- End cap with excellent signage visibility
- Parking lot with abundant spaces
- Next to one of Fremont's busiest streets -Paseo Padre Parkway
- Excellent access to Freeway 680 and 880
- Neighbors include: US Bank, Melody
   Academy of Music, STEM Land, Chic
   Styling Salon, Dental Care, Green Forest
   Art Studio, Yuki Japanese Restaurant