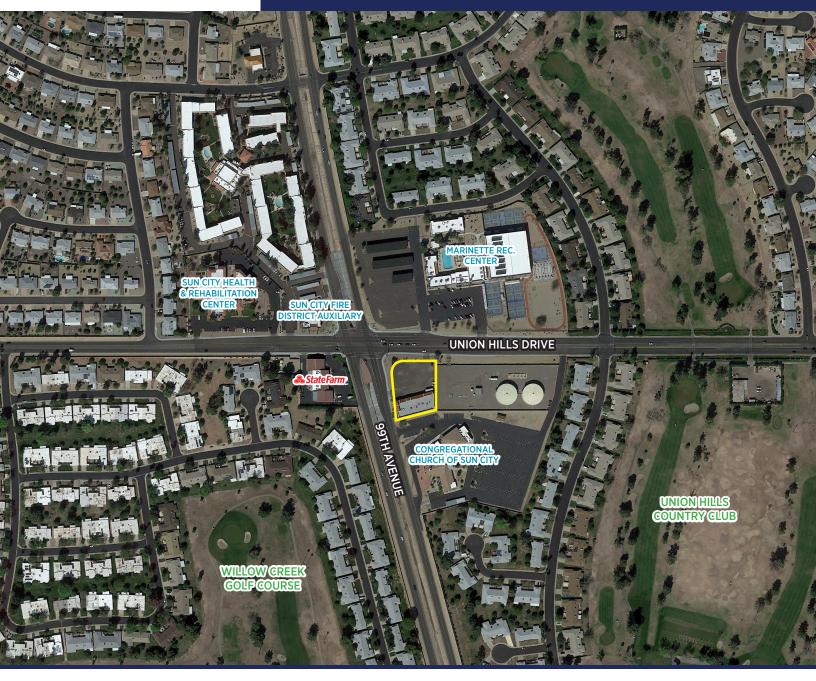

## HARD CORNER RETAIL SHOPS

9885 WEST UNION HILLS DRIVE PHOENIX, AZ

#### **FEATURES:**

- FREESTANDING RETAIL SHOP SPACE
  - ±8,980 SF BUILDING
  - ±1.21 ACRES (52,953 SF)
- BUILT IN 1985
- ±2.5 MILES WEST OF THE 101 FWY
- HIGHLY VISIBLE HARD CORNER LOCATION
- FULLY SIGNALIZED INTERSECTION
- LOCATED DIRECTLY ACROSS FROM THE MARINETTE RECREATION CENTER
- STRONG HOUSEHOLD INCOMES IN THE TRADE AREA