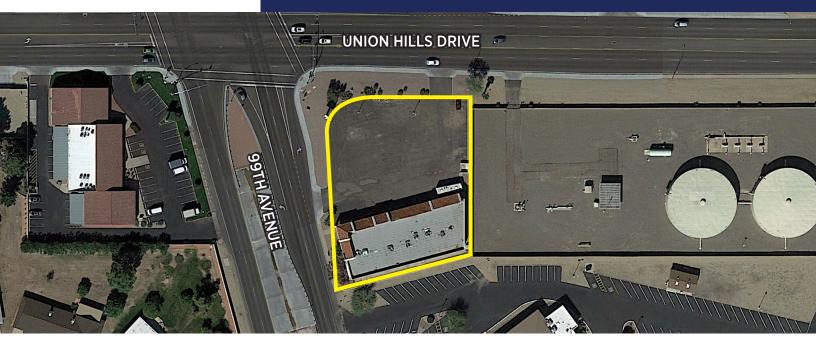

## HARD CORNER RETAIL SHOPS

9885 WEST UNION HILLS DRIVE PHOENIX, AZ

#### **FEATURES:**

- FREESTANDING RETAIL SHOP SPACE
  - ±8,980 SF BUILDING
  - ±1.21 ACRES (52,953 SF)
- BUILT IN 1985
- ±2.5 MILES WEST OF THE 101 FWY
- HIGHLY VISIBLE HARD CORNER LOCATION
- FULLY SIGNALIZED INTERSECTION
- LOCATED DIRECTLY ACROSS FROM THE MARINETTE RECREATION CENTER
- STRONG HOUSEHOLD INCOMES IN THE TRADE AREA