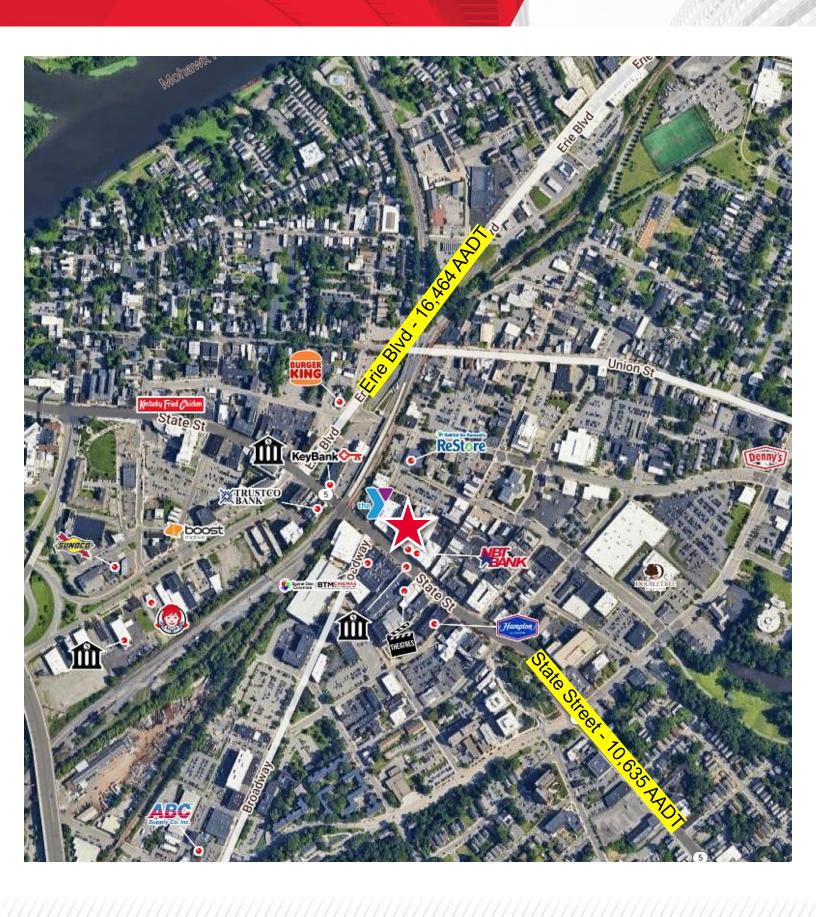

| Traffic Counts |             |
|----------------|-------------|
| State Street   | 10,635 AADT |
| Erie Blvd      | 16,464 AADT |
| Source:        | NYS DOT     |