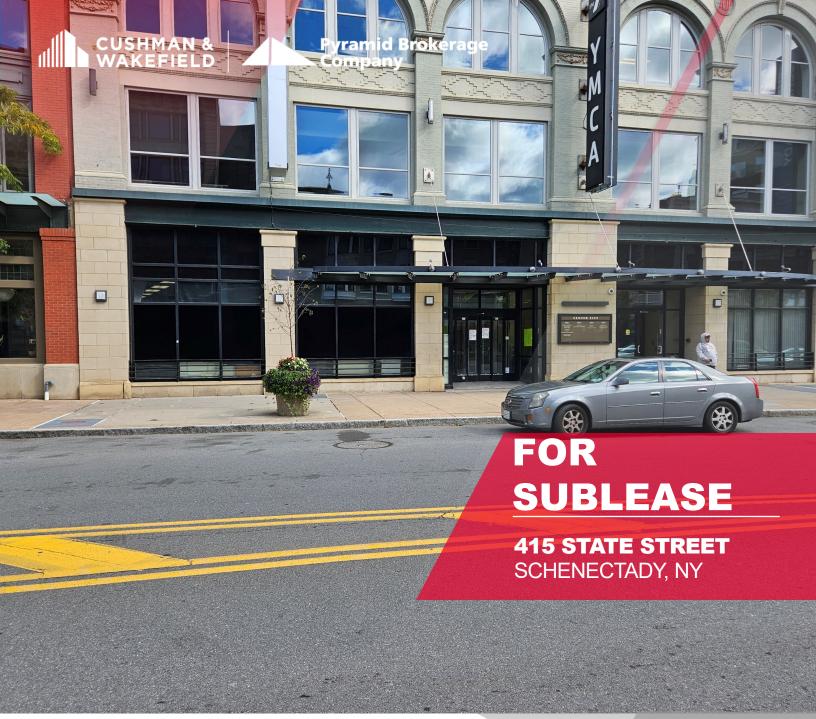

7,293± SF

SUBLEASE SPACE AVAILABLE Adam Field Associate Real Estate Broker +1 518 669 9930 afield@pyramidbrokerage.com

April McFee Associate Real Estate Broker +1 518 810 6622 amcfee@pyramidbrokerage.com

40 British-American Boulevard Latham, New York 12110 +1 518 489 9199 pyramidbrokerage.com

# 415 State Street

Schenectady, NY 12305







### 7,293± SF

#### **Property Highlights**

Former CVS location. High foot trafficked area along highly trafficked State Street in beautiful downtown Schenectady.

- · Close proximity to several restaurants and stores
- · Across from Proctors Theatre
- Sublease runs through 1/31/2031
- First Floor Space
- · Building Signage
- Easily accessible from I-890, and Erie Blvd

| 1 Mile   | 3 Miles                     | 5 Miles