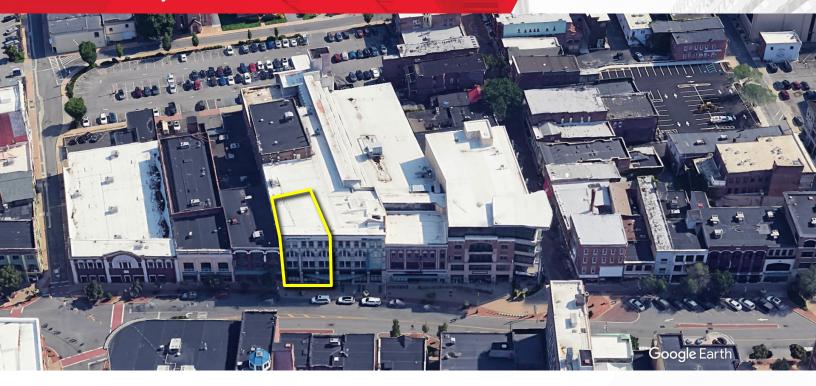

#### **Property Highlights**

Former CVS location. High foot trafficked area along highly trafficked State Street in beautiful downtown Schenectady.

- · Close proximity to several restaurants and stores
- · Across from Proctors Theatre
- Sublease runs through 1/31/2031
- First Floor Space
- · Building Signage
- Easily accessible from I-890, and Erie Blvd