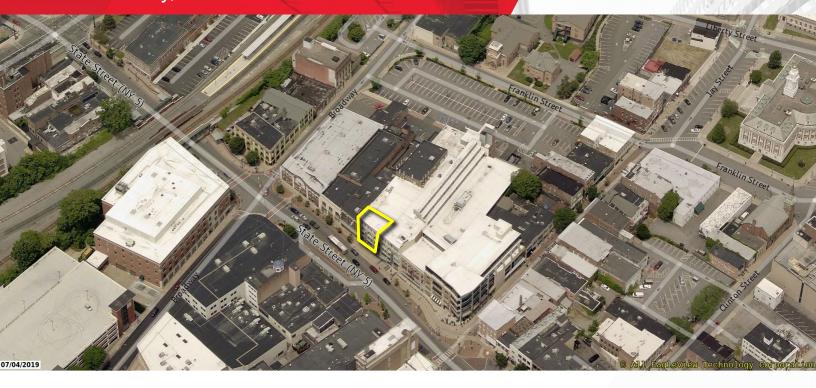

#### **Property Highlights**

Former CVS location. High foot trafficked area along highly trafficked State Street in beautiful downtown Schenectady.

- · Close proximity to several restaurants and stores
- · Across from Proctors Theatre
- Sublease runs through 1/31/2031
- First Floor Space
- · Building Signage
- Easily accessible from I-890, and Erie Blvd