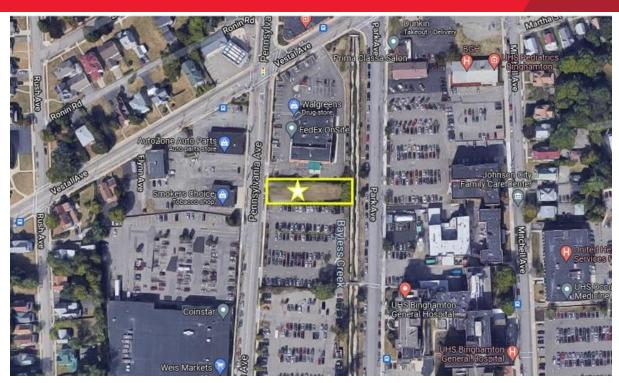

## 45 Pennsylvania Ave Binghamton, New York

## **FEATURES**

- Small Southside Binghamton lot in a busy commercial corridor.
- Located adjacent to UHS Hospital, Lourdes
  Orthopedics, Weis market, CVS, and Walgreens.
- House previously sited on the lot has been demolished, but the classification for taxes remains at the lower (homestead) rate.

| DETAILS    |                         |
|------------|-------------------------|
| LOT SIZE   | 0.21                    |
| TAX ID     | 160.72-4-21             |
| ASSESSMENT | \$11,600 (Land)         |
| TAXES      | \$2,341.24              |
| ZONED      | Neighborhood Commercial |