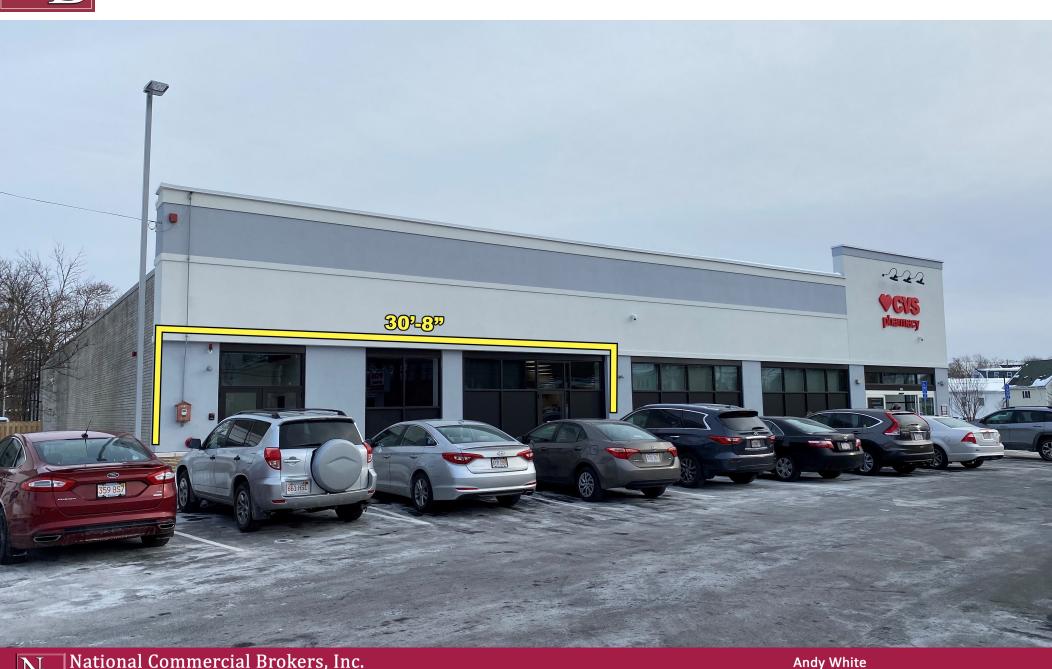

## AVAILABLE FOR SUBLEASE

Market Retail Draw: AutoZone & CVS

**GLA: 3,597 SF** 

Availability: Immediate

Parking: 68 Shared Surface

Traffic Counts: Main Street 12,270 ADT

> Latitude: 42.4721 Longitude:-71.1494