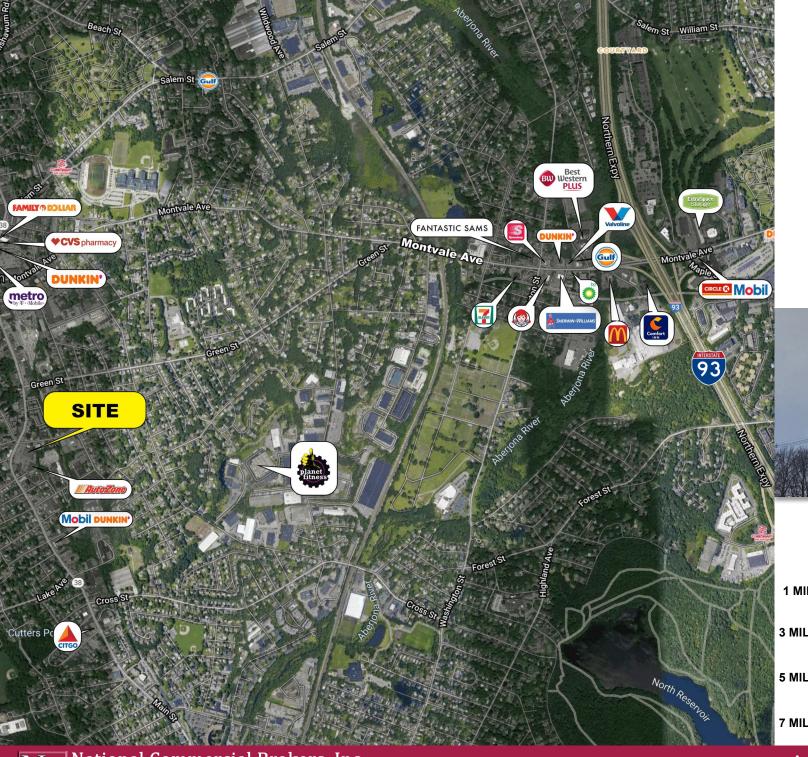

drive-thru pharmacy

|         | POP     | DAY POP | мнні      |
|---------|---------|---------|-----------|
| 1 MILE  | 15,443  | 7,804   | \$97,771  |
| 3 MILES | 90,630  | 81,988  | \$129,222 |
| 5 MILES | 318,551 | 191,194 | \$122,654 |
| 7 MILES | 670,610 | 392,637 | \$114,653 |