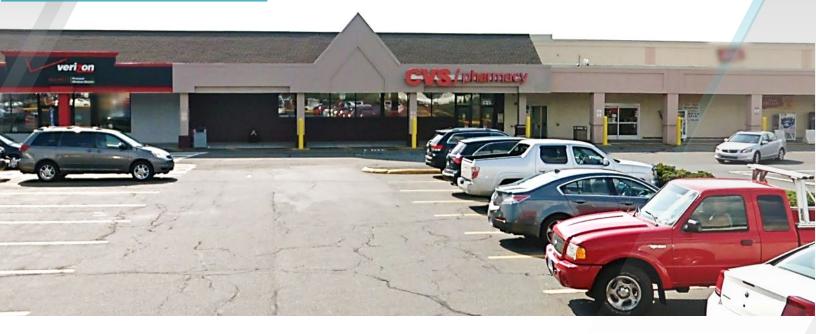

### **NEIGHBORING TENANTS**

Shop Rite

Buffalo Wild Wings

Verizon

Moe's Southwest

Joanne

Petco

### **COMMENTS**

- Located in Southington Plaza, 151,833 sf center
- In-line space between Shop Rite and Verizon
- Easy access from I-84