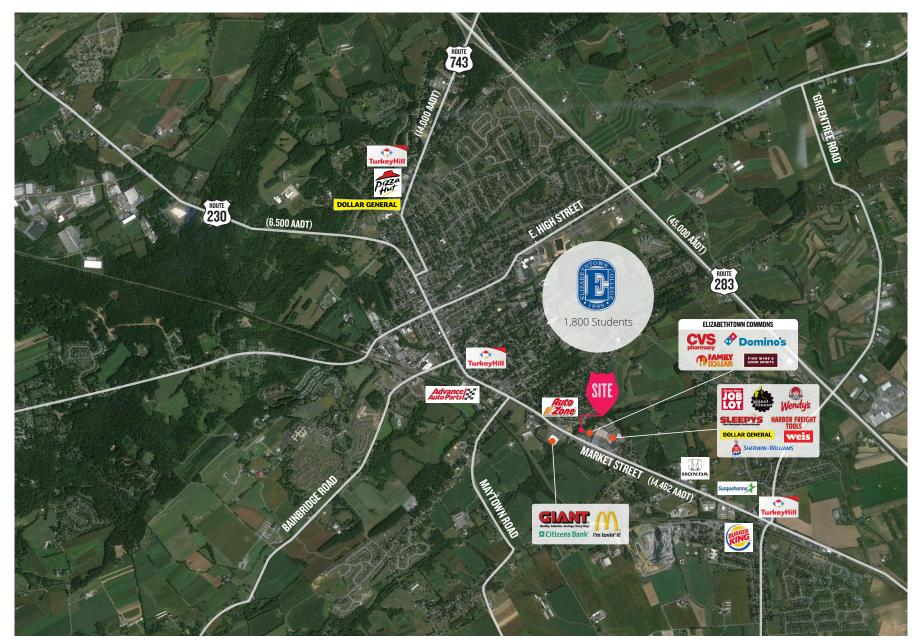

#### JOIN THESE AREA TENANTS

#### DEMOGRAPHICS

| EST. POPULATION       | EST. EMPLOYEES       |
|-----------------------|----------------------|
| 1 mi 4,776            | 1 mi 1 <b>,</b> 610  |
| 3 mi 27 <b>,11</b> 3  | 3 mi 8,238           |
| 5 mi 46,554           | 5 mi 12 <b>,</b> 209 |
| EST. AVG HH INCOME    | EST. HOUSEHOLDS      |
| 1 mi <b>\$121,208</b> | 1 mi 1 <b>,</b> 470  |
| 3 mi <b>\$106,061</b> | 3 mi 10,633          |
| 5 mi <b>\$109,209</b> | 5 mi 18,404          |