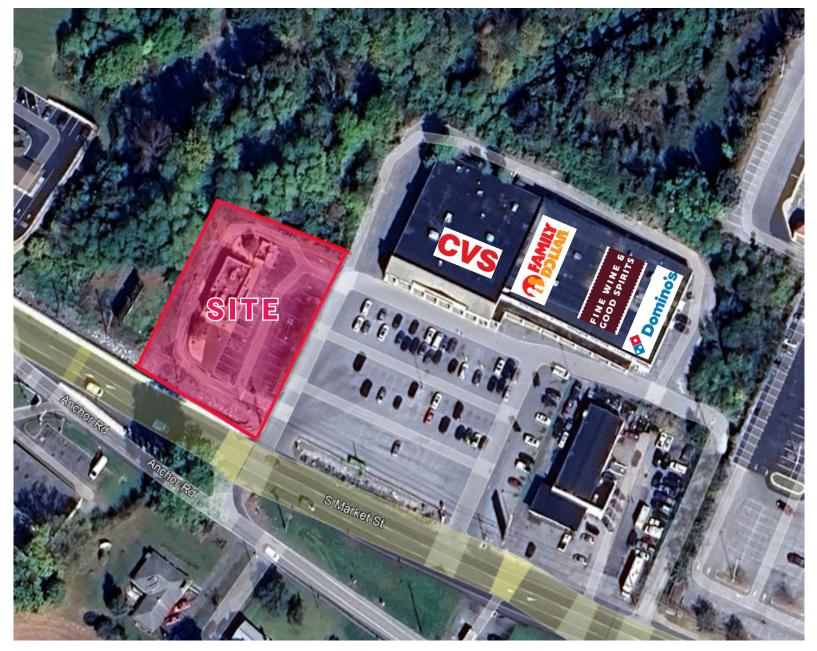

#### ZOOMED AERIAL

The information contained herein has been obtained from sources deemed reliable. MSC cannot verify it and makes no guarantee, warranty or representation about its accuracy. Any projections, opinions, assumptions or estimates provided by MSC are for discussion purposes only and do not represent the current or future performance of a property, location or market. AERIAL

## 1551 S MARKET STREET

PROPERTY DETAILS

- Former 1,800 SF Taco Bell available for Sale or Lease
- Located adjacent to CVS
- Traffic counts on S. Market Street exceed 14,000 vpd