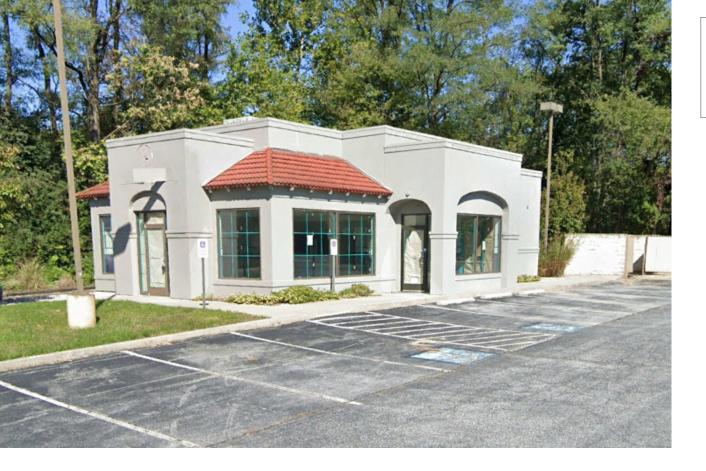

### FORMER 1,800 SF TACO BELL AVAILABLE FOR SALE OR LEASE

0

## 1551 S MARKET STREET

PROPERTY DETAILS

- Former 1,800 SF Taco Bell available for Sale or Lease
- Located adjacent to CVS
- Traffic counts on S. Market Street exceed 14,000 vpd