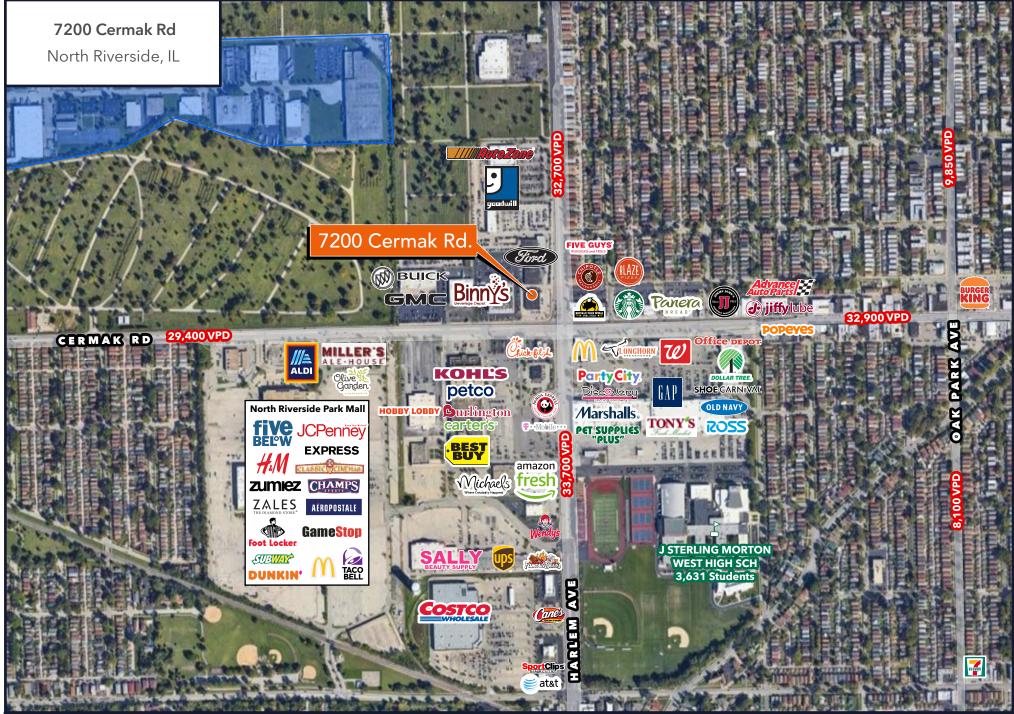

**NORTH RIVERSIDE, IL 60546** 

- ▶ 13,225 SF available for sublease
- ▶ Excellent location at the northwest corner of Cermak & Harlem in North Riverside
- ▶ Site has amazing visibility and access in a highly trafficked location with parking and signage
- ▶ Located across the street from North Riverside Mall
- ▶ Area co-tenants include Chick-Fil-A, Buffalo Wild Wings, Chipotle, Amazon Fresh, McDonald's and many more
- ▶ Sublease expires 12/31/2036