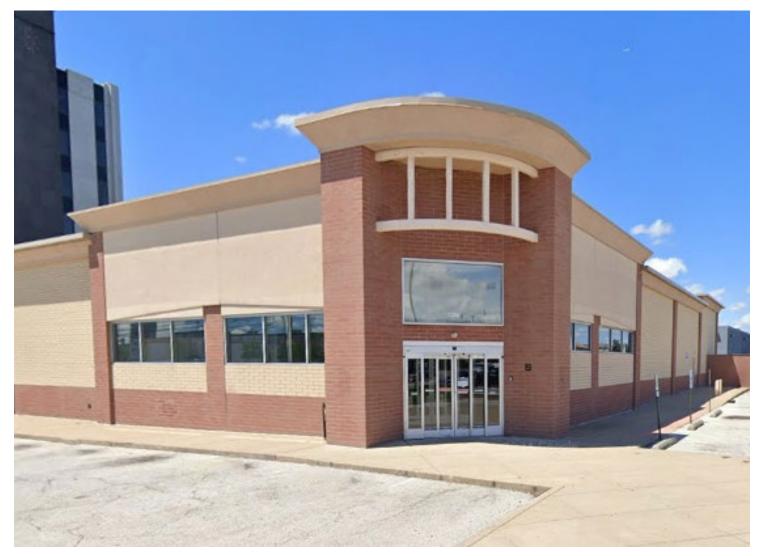

**NORTH RIVERSIDE, IL 60546** 

- ▶ 13,225 SF available for sublease
- ▶ Excellent location at the northwest corner of Cermak & Harlem in North Riverside
- ▶ Site has amazing visibility and access in a highly trafficked location with parking and signage
- ▶ Located across the street from North Riverside Mall
- ▶ Area co-tenants include Chick-Fil-A, Buffalo Wild Wings, Chipotle, Amazon Fresh, McDonald's and many more
- ▶ Sublease expires 12/31/2036