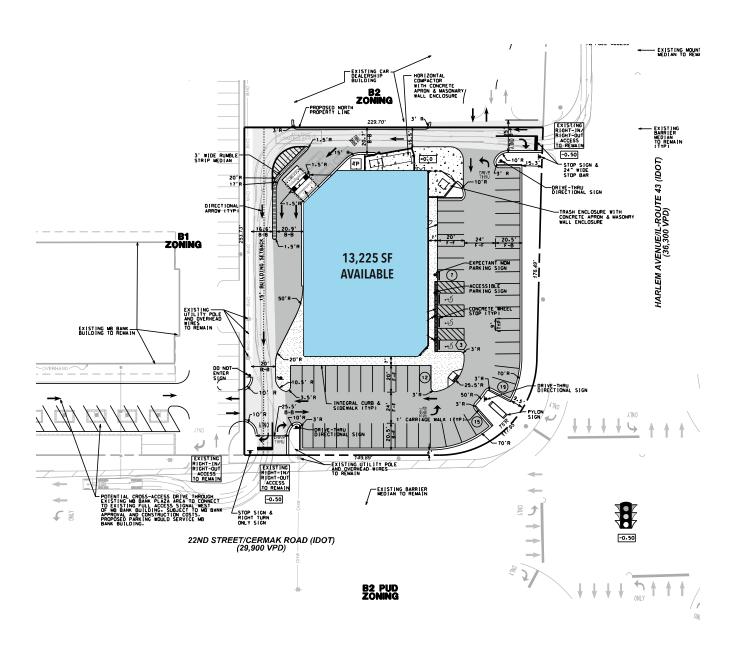

| Adj. Daytime Population            | 24,032    | 218,012   | 543,708   |
| Estimated Households               | 10,110    | 94,999    | 231,100   |
| Estimated Average Household Income | \$101,666 | \$107,540 | \$101,369 |

## **DOUG RENNER**

doug.renner@baumrealty.com 312.275.3137

## MARK FREDERICKS

mark@baumrealty.com 312.275.3109



© 2024 All information supplied is from sources deemed reliable and is furnished subject to errors, omissions, modifications, removal of the listing from sale or lease, and to any listing conditions, including the rates and manner of payment of commissions for particular offerings, the terms of which are available to principals or duly licensed brokers. Any square footage dimensions set forth are approximate.

**NORTH RIVERSIDE, IL 60546** 

SITE PLAN



## **DOUG RENNER**

doug.renner@baumrealty.com 312.275.3137

## MARK FREDERICKS

mark@baumrealty.com 312.275.3109



© 2024 All information supplied is from sources deemed reliable and is furnished subject to errors, omissions, modifications, removal of the listing from sale or lease, and to any listing conditions, including the rates and manner of payment of commissions for particular offerings, the terms of which are available to principals or duly licensed brokers. Any square footage dimensions set forth are approximate.