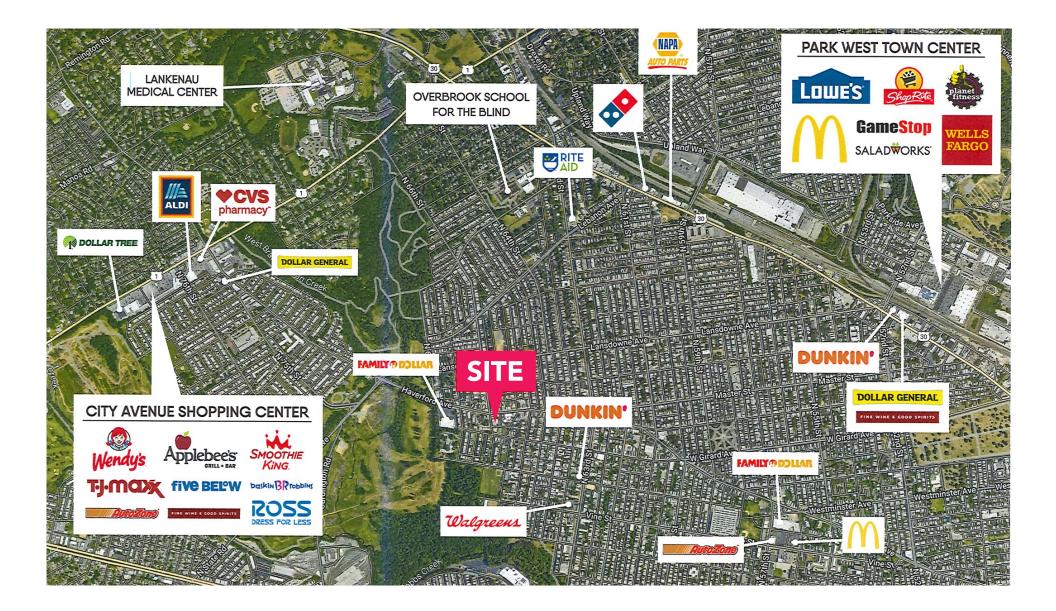

# MSC

## HAVERFORD AVENUE

PHILADELPHIA. PA

THE REAL PROPERTY.

### ±8,973 FOR SUBLEASE



#### PROPERTY DETAILS

- Former CVS +/- 8,973 sf on approximately .37 acres of land available for sublease
- Located at the signalized intersection of Haverford Ave & 66th Street
- Traffic counts ±14,000 VPD on Haverford Ave

#### DEMOGRAPHICS

| EST. POPULATION      | EST. AVG HH INCOME     |
|----------------------|------------------------|
| 1 mi 50 <b>,</b> 314 | 1 mi \$68,075          |
| 3 mi 332,715         | 3 mi \$92,408          |
| 5 mi 795,579         | 5 mi <b>\$108,23</b> 4 |
| EST. EMPLOYEES       | EST. HOUSEHOLDS        |
| 1 mi 11,252          | 1 mi 20 <b>,</b> 103   |
| 3 mi 85,661          | 3 mi 132,336           |
| 5 mi <b>361,17</b> 4 | 5 mi 335,462           |

AERIAL



MSC



## MSC

JON KIESERMAN jkieserman@hellomsc.com 215.407.4200