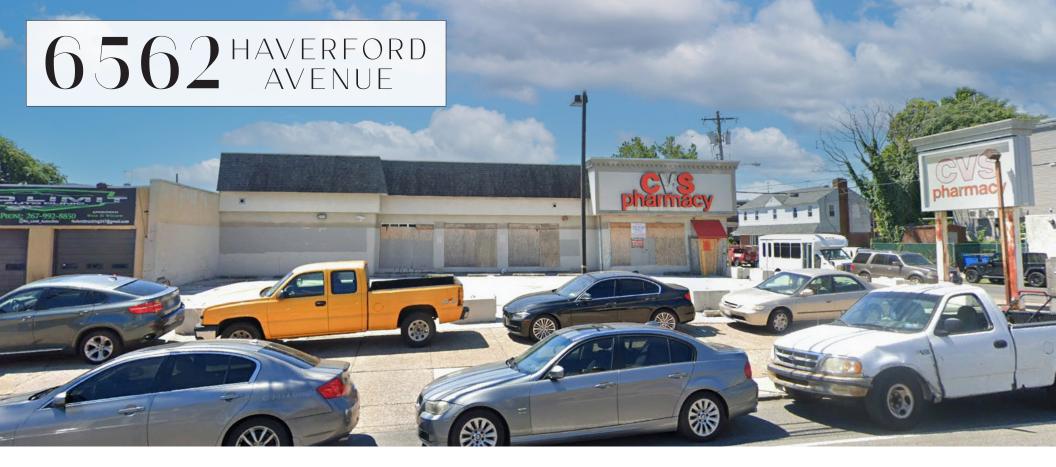

### ±8,973 FOR SUBLEASE

#### PROPERTY DETAILS

- Former CVS +/- 8,973 sf on approximately .37 acres of land available for sublease
- Located at the signalized intersection of Haverford Ave & 66th Street
- Traffic counts ±14,000 VPD on Haverford Ave