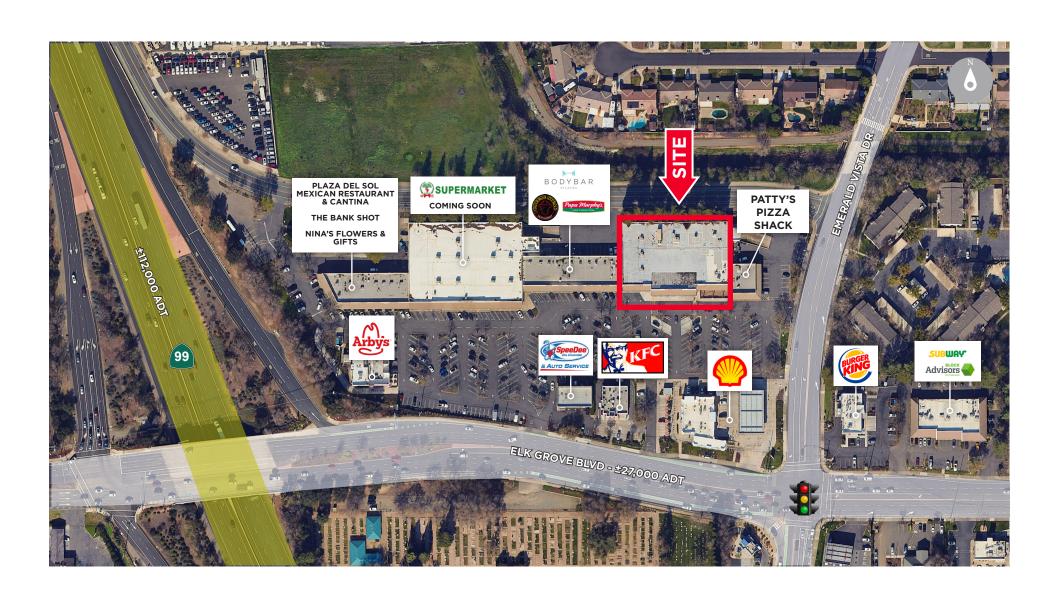

ELK GROVE, CA 95624

**NEIGHBORHOOD MAP** 

FOR SUBLEASE

ELK GROVE, CA 95624

TRADE AREA MAP

FOR SUBLEASE

ELK GROVE, CA 95624

#### **NEIGHBORS**

Arby's, KFC, Papa Murphy's, Burger King, Dutch Bros, Starbucks, Crunch Fitness, Goodwill and Dollar Tree