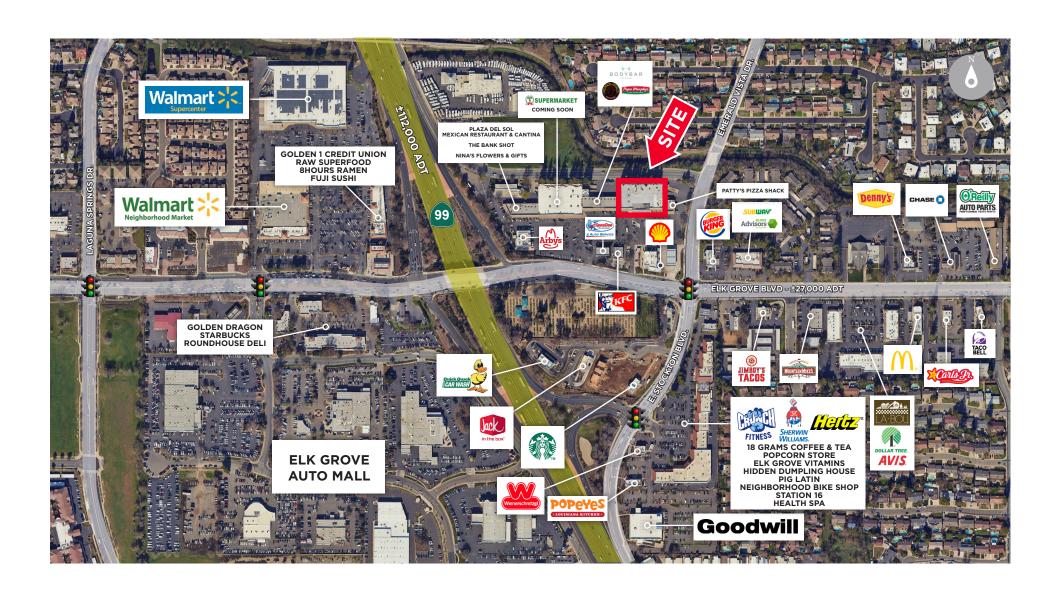

#### **PREMISES**

NWC Elk Grove Blvd. and Emerald Vista Dr.

#### **NEIGHBORS**

Arby's, KFC, Papa Murphy's, Burger King, Dutch Bros, Starbucks, Crunch Fitness, Goodwill and Dollar Tree

#### PROPERTY HIGHLIGHTS

- Jr. Anchor space available
- Located on the north side of busy Elk Grove blvd
- Great tenant mix
- Easy access to CA-99
- Excellent ingress/egress
- Located along one of the busiest intersections in the city of Elk Grove
- Elk Grove is one of California's fastest growing communities

ELK GROVE, CA 95624

**NEIGHBORHOOD MAP** 

FOR SUBLEASE

ELK GROVE, CA 95624

TRADE AREA MAP

FOR SUBLEASE

ELK GROVE, CA 95624