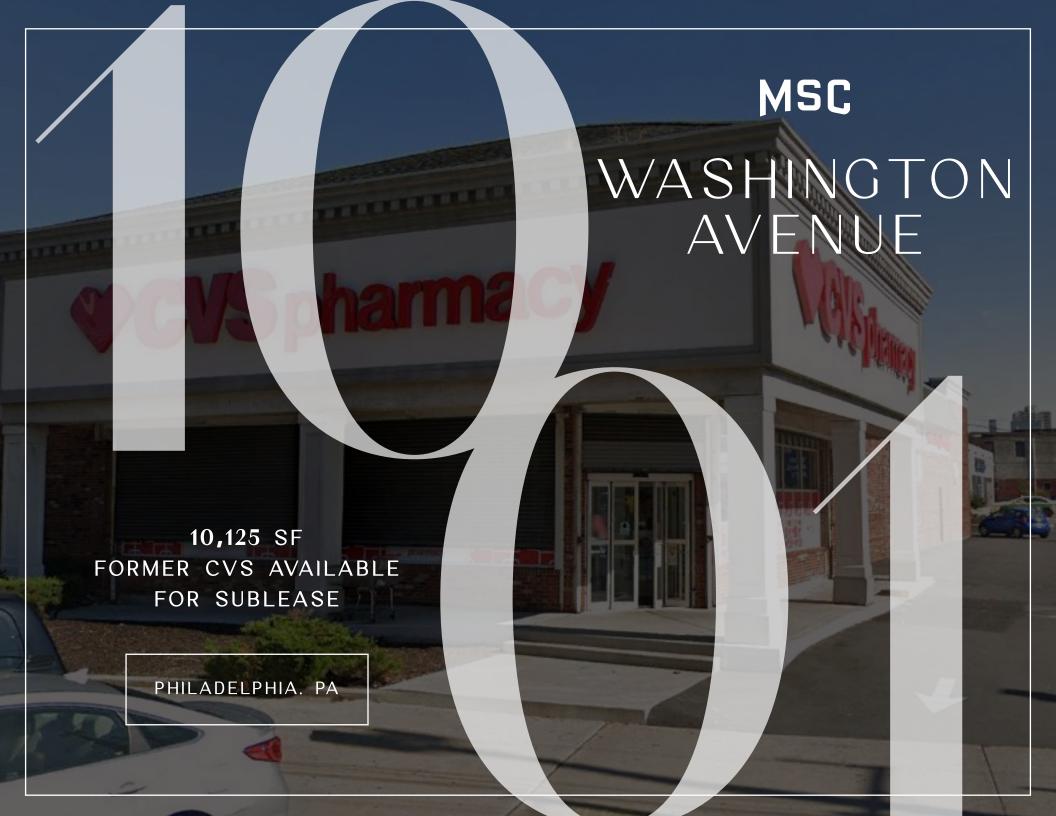

# 1001 WASHINGTON AVENUE

JOIN NEARBY TENANTS

## PROPERTY DETAILS

- ▶ 10, 125 SF former CVS available for sublease
- ▶ 57 shared parking spaces
- Located at the signalized intersection of Washington Avenue and 11th Street with excellent visibility
- ▶ Population of 109,147 in a 1 mile radius