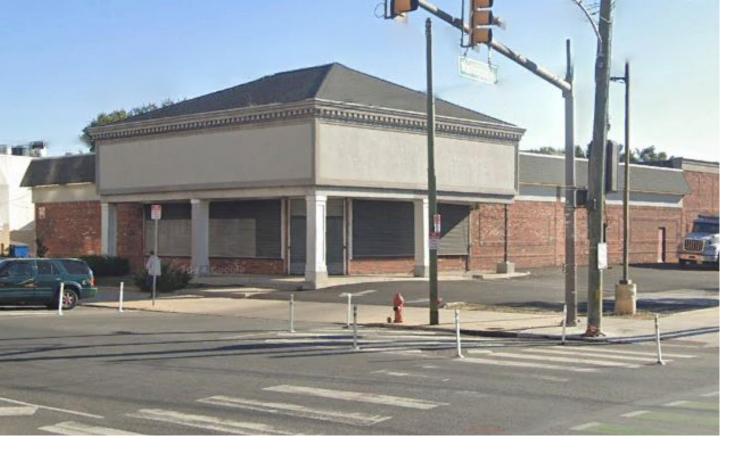

# 1001 WASHINGTON AVENUE

JOIN NEARBY TENANTS

## PROPERTY DETAILS

- ▶ 10, 125 SF former CVS available for sublease
- ▶ 57 shared parking spaces
- Located at the signalized intersection of Washington Avenue and 11th Street with excellent visibility
- ▶ Population of 109,147 in a 1 mile radius