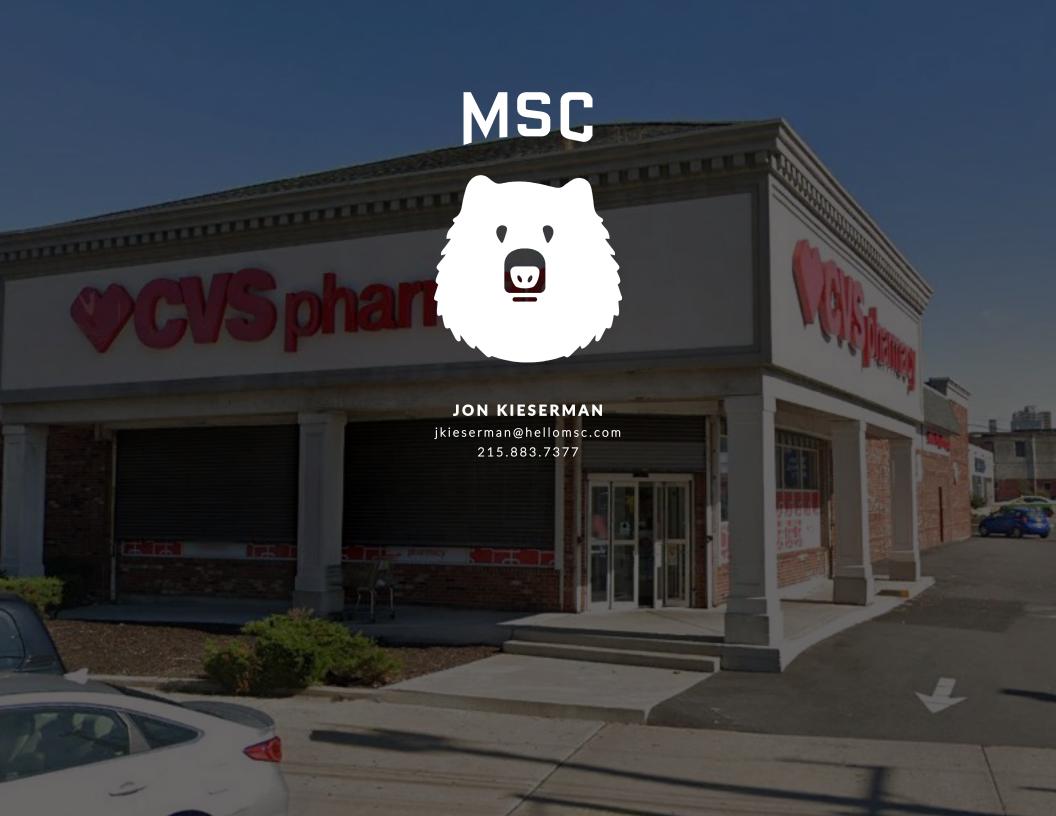

# 1001 WASHINGTON AVENUE

JOIN NEARBY TENANTS

## PROPERTY DETAILS

- ▶ 10, 125 SF former CVS available for sublease
- ▶ 57 shared parking spaces
- Located at the signalized intersection of Washington Avenue and 11th Street with excellent visibility
- ▶ Population of 109,147 in a 1 mile radius