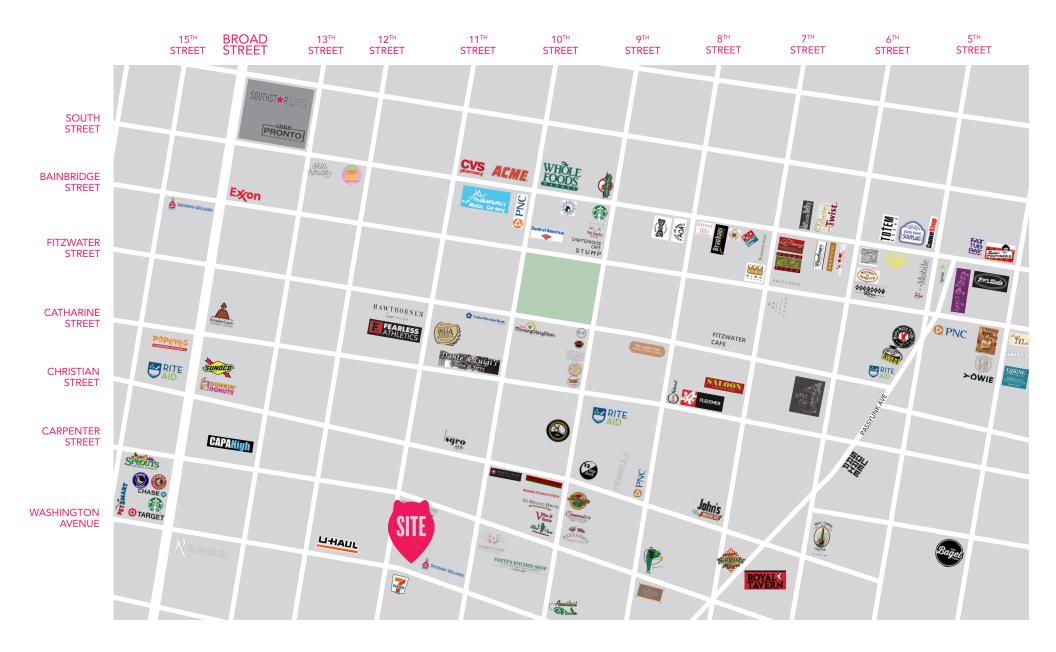

## PROPERTY DETAILS

- ▶ 10, 125 SF former CVS available for sublease
- ▶ 57 shared parking spaces
- Located at the signalized intersection of Washington Avenue and 11th Street with excellent visibility
- ▶ Population of 109,147 in a 1 mile radius

# **DEMOGRAPHICS**

| = S | Γ | D i | $\cap$ | D | П      | 1 / | ۸٦ | ТΙ  | $\cap$  | M  |  |
|-----|---|-----|--------|---|--------|-----|----|-----|---------|----|--|
|     |   | ,   | $\cup$ |   | $\cup$ | _ / | ٦. | 1 1 | $\circ$ | IΝ |  |

1 mi 109,147

 $2 \, \text{mi} \, \, 266,558$ 

 $3 \, \text{mi} \, 426,009$ 

## EST. EMPLOYEES

 $1 \, \text{mi} \, 76,543$ 

2 mi 244,810

3 mi 314,195

### EST. AVG HH INCOME

1 mi \$150,490

2 mi \$137,035

3 mi \$123,630

#### EST. HOUSEHOLDS

1 mi 55,107

2 mi 131,719

3 mi 196,674

# **AERIAL**