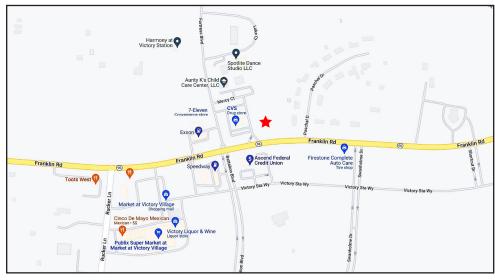

Located near the corner of Franklin Road (Hwy 96) and Fortress Blvd., this property fronts Franklin Road with approximately 140 ft of frontage. Access to the site is available from Franklin Rd. or Fortress Blvd. via Mercy Court. The market is experiencing steady growth with new retail and residential, planned or under construction.