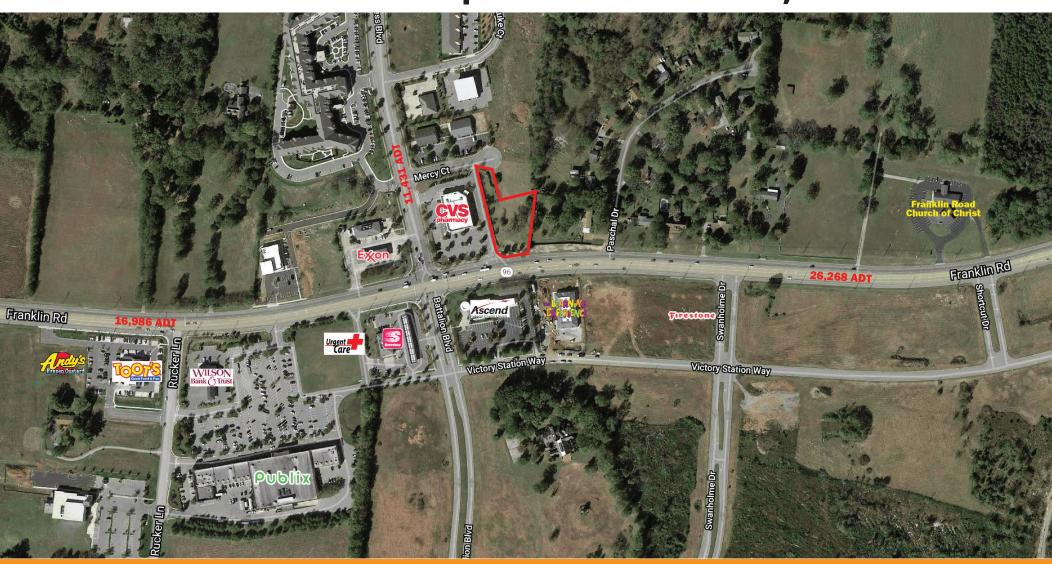

Located near the corner of Franklin Road (Hwy 96) and Fortress Blvd., this property fronts Franklin Road with approximately 140 ft of frontage. Access to the site is available from Franklin Rd. or Fortress Blvd. via Mercy Court. The market is experiencing steady growth with new retail and residential, planned or under construction.

- Located in one of the fastest-growing markets in Tennessee
- Near a signalized intersection
- On a major east/west corridor within a fast-growing local market