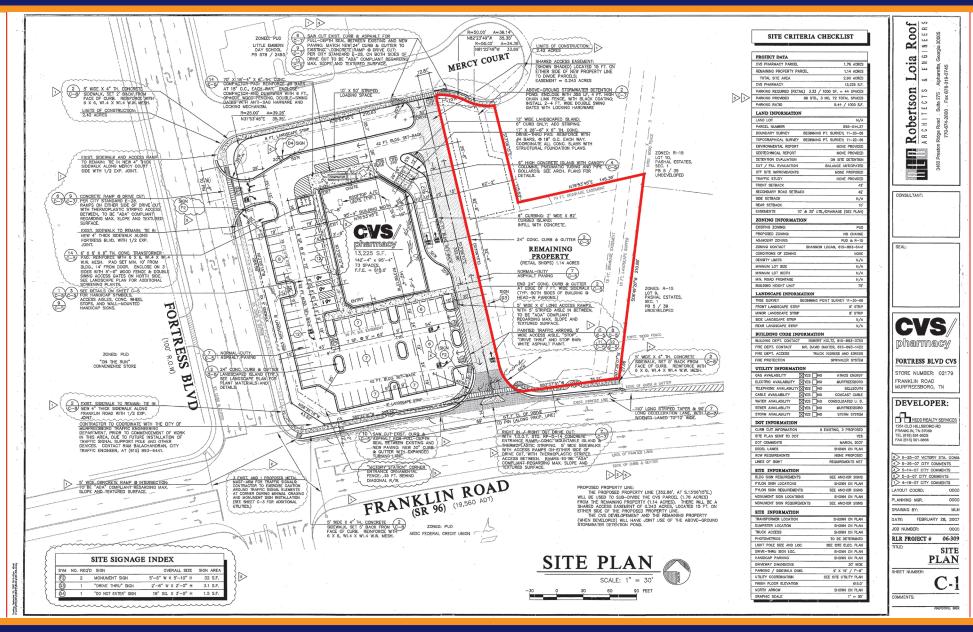

Located near the corner of Franklin Road (Hwy 96) and Fortress Blvd., this property fronts Franklin Road with approximately 140 ft of frontage. Access to the site is available from Franklin Rd. or Fortress Blvd. via Mercy Court. The market is experiencing steady growth with new retail and residential, planned or under construction.