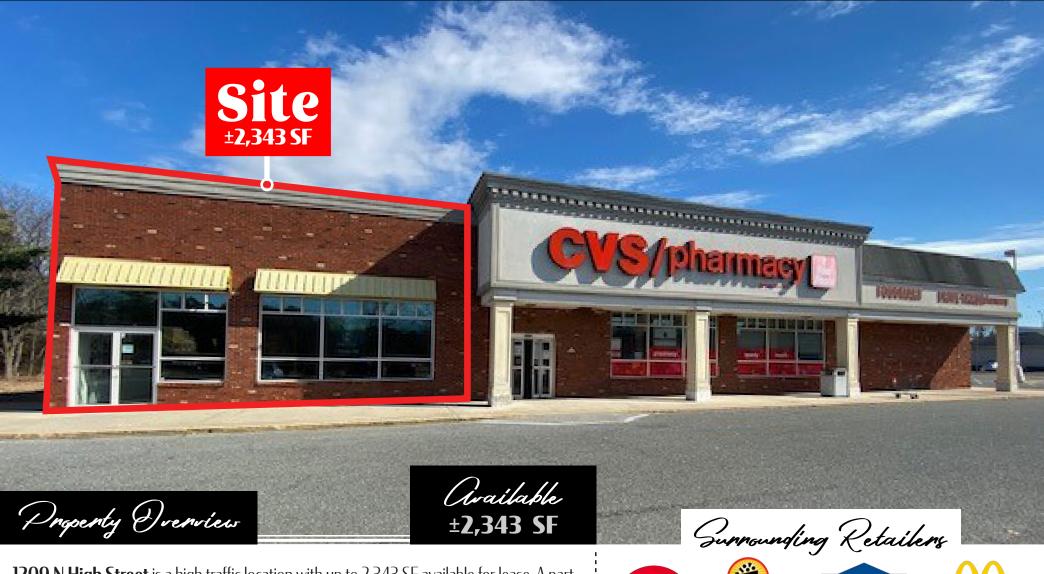

## 1209 N HIGH STREET

Millville, NJ 08332

**1209** N High Street is a high traffic location with up to 2,343 SF available for lease. A part of a 18,720 SF building, sublease from current CVS. Site also sits along N High Street, which has over  $\pm 9,000$  VPD.