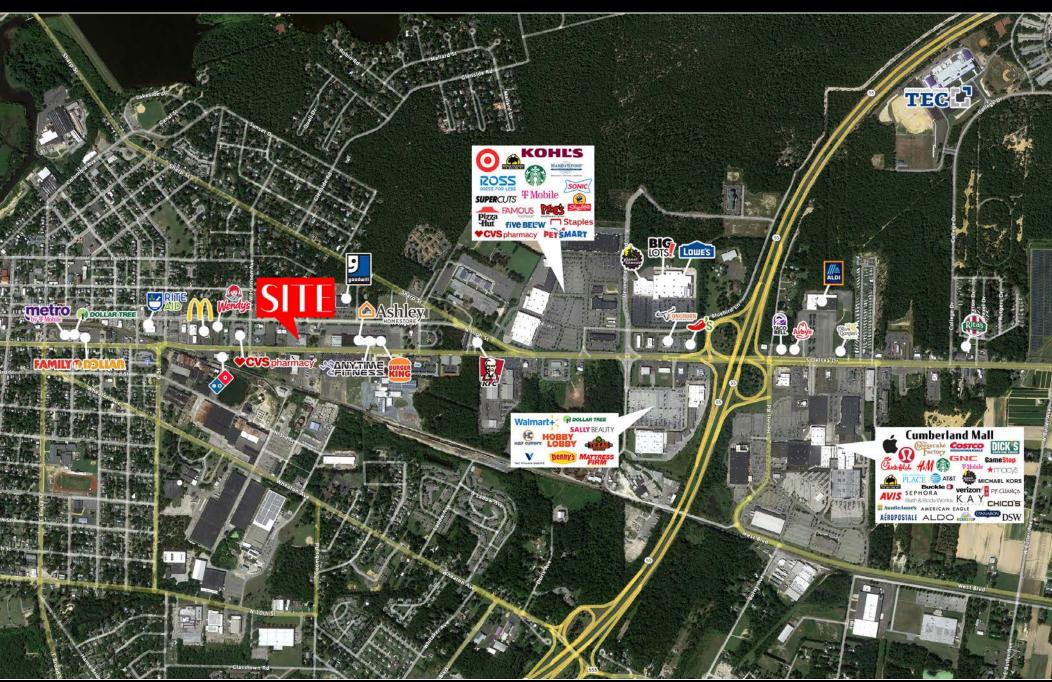

### L'acation

Join CVS along primary commercial corridor, North High Street. Ideal for retail, medical or office with nearby traffic generators including Walgreens, McDonald's, Ashley's Furniture, more.