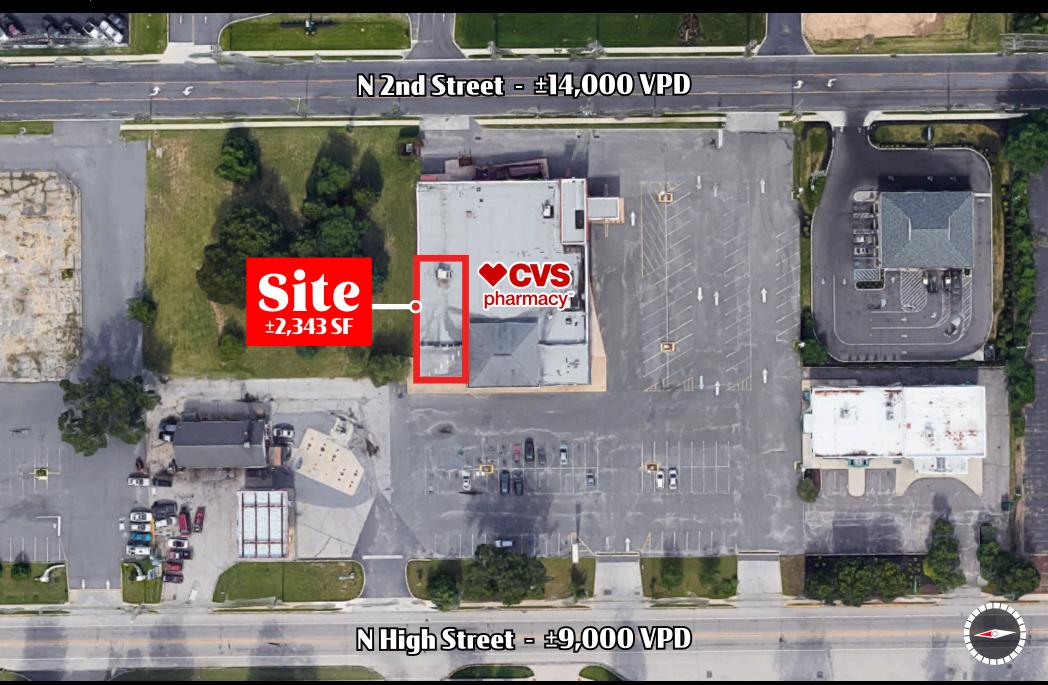

## 1209 N HIGH STREET

Millville, NJ 08332

**1209** N High Street is a high traffic location with up to 2,343 SF available for lease. A part of a 18,720 SF building, sublease from current CVS. Site also sits along N High Street, which has over  $\pm 9,000$  VPD.

### TRAFFIC COUNTS: N High Street - ±9,000 VPD | NJ 47 - ±14,000 VPD