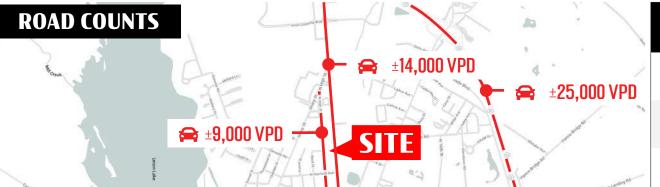

## 1209 N HIGH STREET

Millville, NJ 08332





**1209** N High Street is a high traffic location with up to 2,343 SF available for lease. A part of a 18,720 SF building, sublease from current CVS. Site also sits along N High Street, which has over  $\pm 9,000$  VPD.









Walgreens

**DOLLAR GENERAL** 

# 1209 N HIGH STREET Millville, NJ 08332





| 9, | DEMOGRAPHICS     | 1 MILE   | 3 MILE   | 5 MILE   |
|----|------------------|----------|----------|----------|
|    | TOTAL POPULATION | 7,763    | 28,667   | 56,956   |
| 4  | TOTAL EMPLOYEES  | 8,322    | 20,312   | 28,547   |
| -  | AVERAGE HHI      | \$87,656 | \$90,836 | \$86,679 |
|    | TOTAL HOUSEHOLDS | 2,941    | 11,059   | 21,073   |

# Site

### TRAFFIC COUNTS: N High Street - ±9,000 VPD | NJ 47 - ±14,000 VPD

### Trade area

Millville part of the Vineland/Millville/Bridgeton MSA situated in southcentral New Jersey. Routes 55, 49 and 47 provide access in all four directions with easy access to Philadelphia, PA and Wilmington, DE.

### L'acation

Join CVS along primary commercial corridor, North High Street. Ideal for retail, medical or office with nearby traffic genera