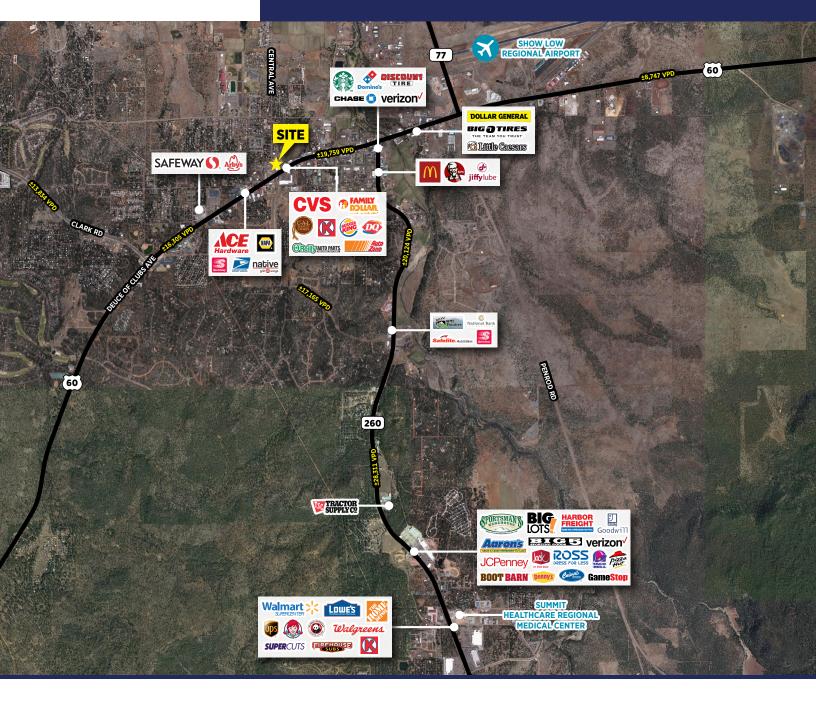

## 60 E DEUCE OF CLUBS SHOW LOW, AZ

#### PROPERTY INFORMATION

#### **FEATURES:**

- GOOD VISIBILITY FROM INTERSECTION
- ±1 MILE FROM SHOW LOW HIGH SCHOOL (±767 STUDENTS)
- SIGNALIZED INTERSECTION
- STRONG HOUSEHOLD INCOMES
- MULTIPLE LARGE NATIONAL RETAILERS IN THE IMMEDIATE TRADE AREA

#### **PROPERTY SIZE:**

• ±0.79 ACRES (±34,412 SF)

#### **NEIGHBORING TENANTS:**

#### **2021 ESTIMATED TRAFFIC COUNTS** ESRI 2021

N/S ON CENTRAL AVE: ±8,339 VPD

E/W ON DEUCE OF CLUBS AVE: ±19,759 VPD