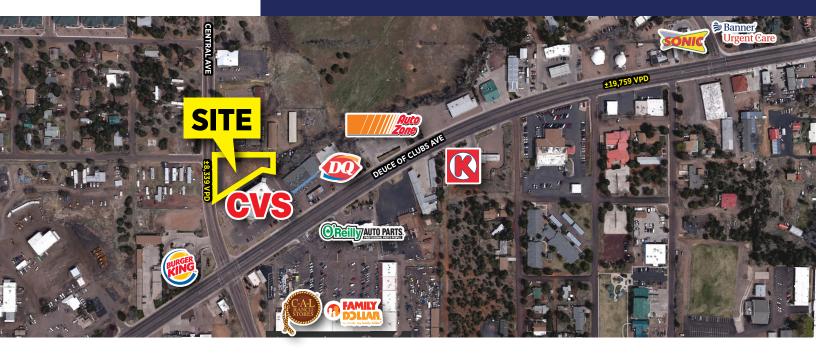

## 60 E DEUCE OF CLUBS SHOW LOW, AZ

#### PROPERTY INFORMATION

#### **FEATURES:**

- GOOD VISIBILITY FROM INTERSECTION
- ±1 MILE FROM SHOW LOW HIGH SCHOOL (±767 STUDENTS)
- SIGNALIZED INTERSECTION
- STRONG HOUSEHOLD INCOMES
- MULTIPLE LARGE NATIONAL RETAILERS IN THE IMMEDIATE TRADE AREA

#### **PROPERTY SIZE:**

• ±0.79 ACRES (±34,412 SF)

#### **NEIGHBORING TENANTS:**

#### **2021 ESTIMATED TRAFFIC COUNTS** ESRI 2021

N/S ON CENTRAL AVE: ±8,339 VPD

E/W ON DEUCE OF CLUBS AVE: ±19,759 VPD