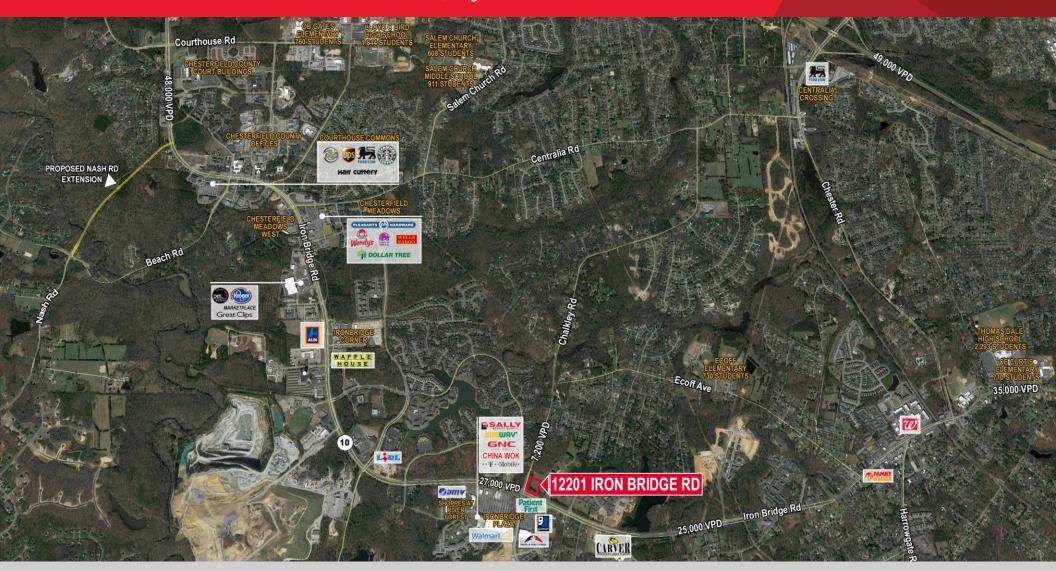

## LAND FOR SALE Iron Bridge Road & Chalkley Road

Chester, Virginia

### **Property Features**

- Approximately 2.5 acres available
- · Signalized intersection / hard corner
- Shared intersection with Walmart
- 27,000 VPD Iron Bridge Road
- 7,200 VPD Chalkley Road
- · Excellent visibility / access
- Zoned C2