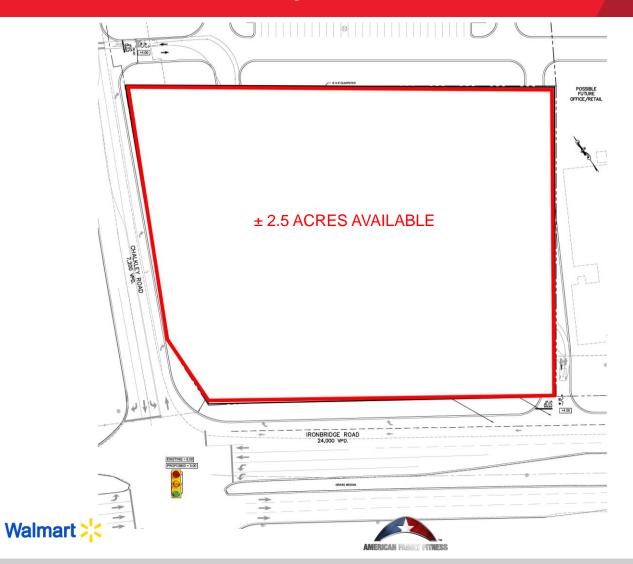

## LAND FOR SALE Iron Bridge Road & Chalkley Road

Chester, Virginia

Parcel Plan

For more information, contact: