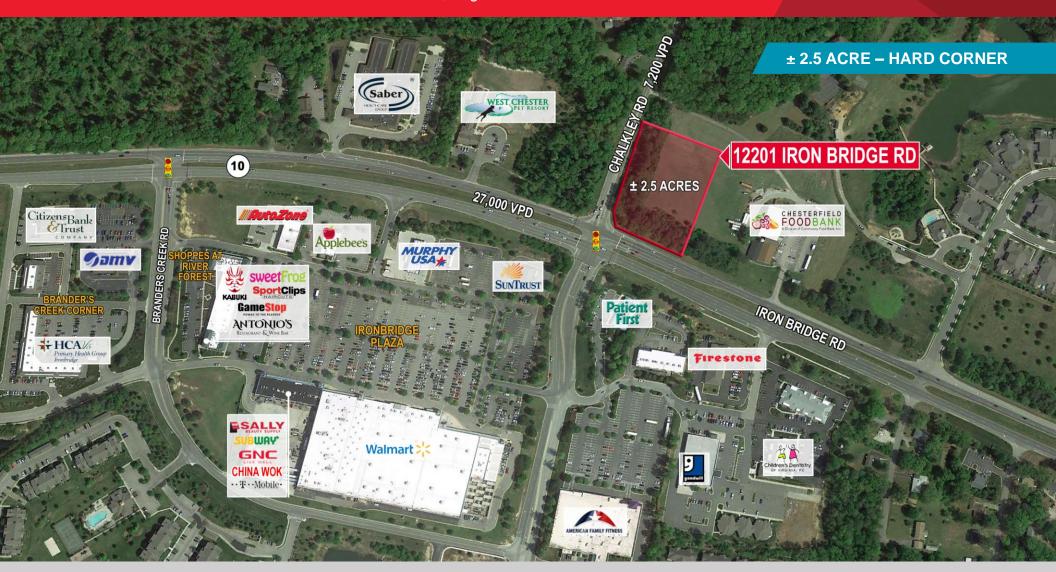

## LAND FOR SALE Iron Bridge Road & Chalkley Road

Chester, Virginia

### **Property Features**

- Approximately 2.5 acres available
- · Signalized intersection / hard corner
- Shared intersection with Walmart
- 27,000 VPD Iron Bridge Road
- 7,200 VPD Chalkley Road
- · Excellent visibility / access
- Zoned C2