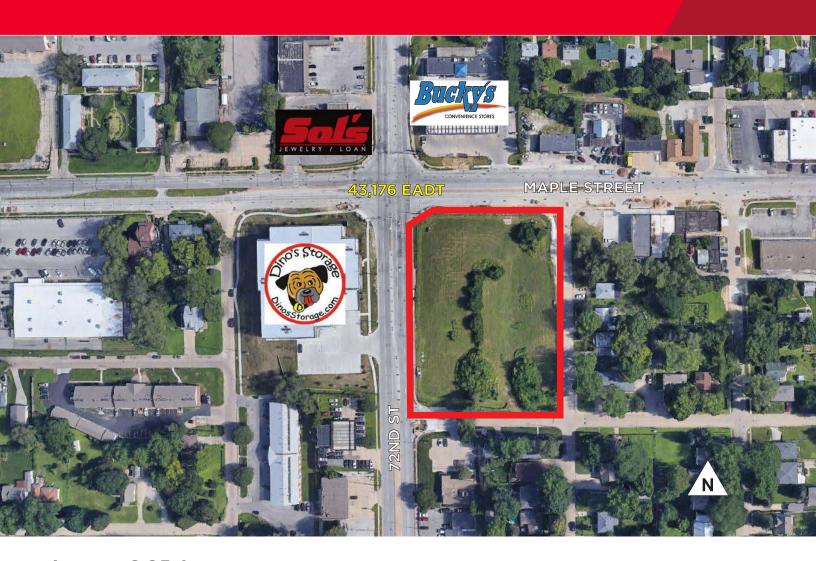

# **CVS Land**

7117 Maple Street / Omaha, NE 68104

Approx. 2.05 Acres Sale Price: \$1,613,250 Lease Rate: \$1.80 PSF

Entire block available on the SE corner of 72nd and Maple Street. Great opportunity for retail or mixed use development with a traffic count of 43,176 cars per day with approximately 360' of frontage along 72nd Street.

# CVS Land 7117 Maple Street / Omaha, NE 68104