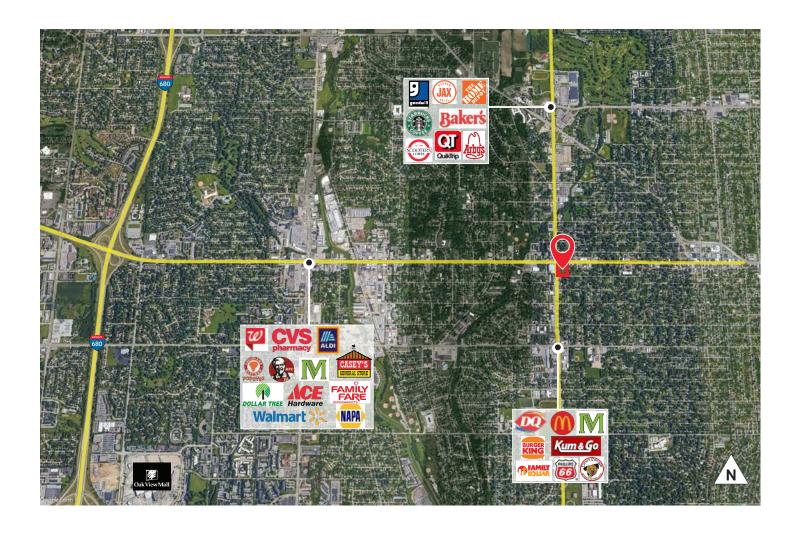

## **Demographics**

|        |            | Median    | No. of     |
|--------|------------|-----------|------------|
|        | Population | HH Income | Households |
| 1-mile | 15,669     | \$53,588  | 6,814      |
| 3-mile | 122,895    | \$55,960  | 51,867     |
| 5-mile | 282,078    | \$55,307  | 117,449    |