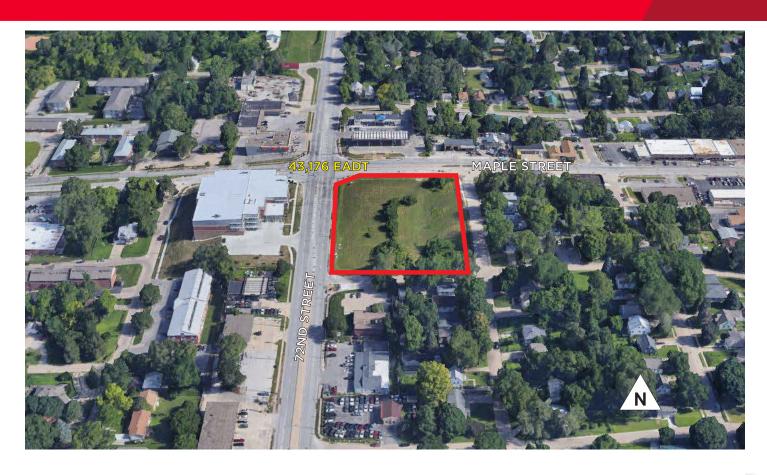

# **CVS Land**

7117 Maple Street / Omaha, NE 68104

Approx. 2.05 Acres Sale Price: \$1,613,250 Lease Rate: \$1.80 PSF

Entire block available on the SE corner of 72nd and Maple Street. Great opportunity for retail or mixed use development with a traffic count of 43,176 cars per day with approximately 360' of frontage along 72nd Street.

### **Availability**

Lease Rate \$1.80 PSF

Sale Price \$1,613,250

Price PSF \$18.00

Gross Acres Approx. 2.05

Gross SF 89,625
Zoning CC-ACI

Lot Dimensions Approx. 360' x 250'

Utilities To the site