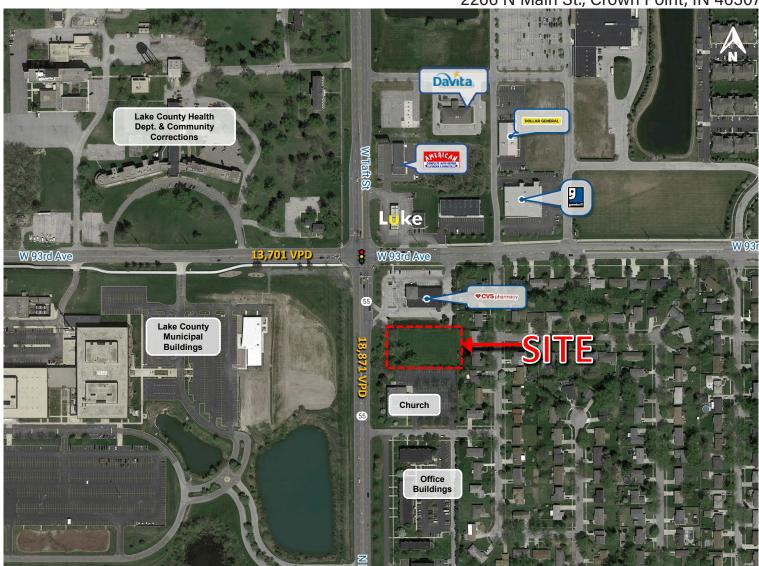

## **CVS OUTLOT**1.2 ACRE OUTLOT AVAILABLE | FOR SALE

2266 N Main St., Crown Point, IN 46307

## **PROPERTY HIGHLIGHTS:**

- 1.2 AC commercial lot available
- Located across from Lake County Government Center
- Highly visible outlot in northern portion of Crown Point with strong Daytime traffic (over 52,100 people within 3-mile radius)
- Easy shared access with CVS