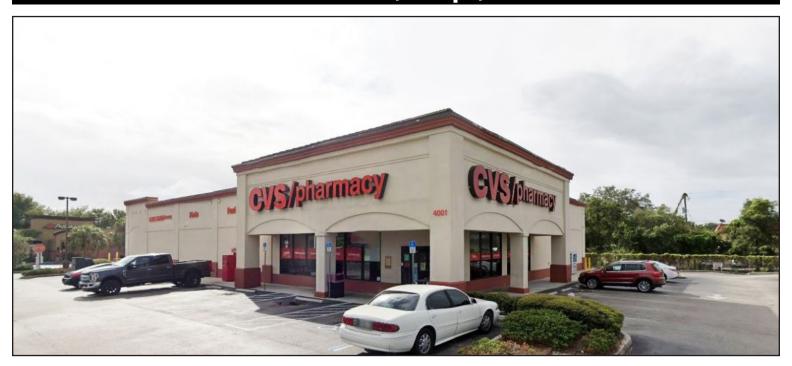

## FORMER CVS FOR LEASE 4001 E Busch Blvd, Tampa, FL 33617

## **PROPERTY HIGHLIGHTS:**

- 10,880 SF Free Standing Building for Lease with abundant parking and highway pylon signs.
- Former CVS across from Busch Gardens just East of Interstate 275, the main highway traveled through Tampa.
- Excellent location at High Traffic signalized intersection of E Busch Blvd (43,000 AADT) and N 40th St (29,000 AADT)
- Population of over 130,000 within a 3 mile radius; over 285,000 within 5 mile radius.
- Sublease Available through 1/31/28