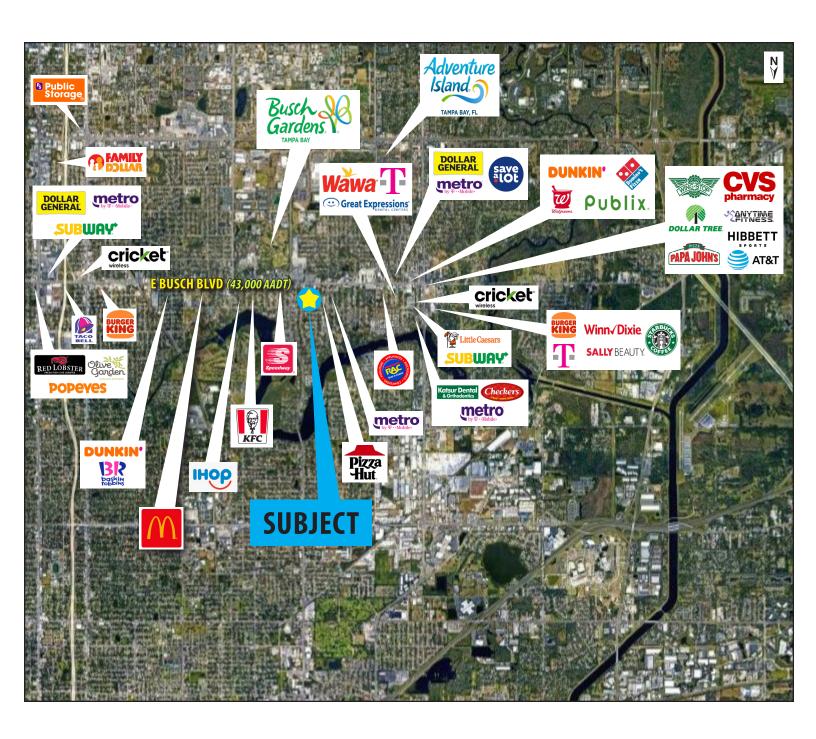

## **PROPERTY HIGHLIGHTS:**

- 10,880 SF Free Standing Building for Lease with abundant parking and highway pylon signs.
- Former CVS across from Busch Gardens just East of Interstate 275, the main highway traveled through Tampa.
- Excellent location at High Traffic signalized intersection of E Busch Blvd (43,000 AADT) and N 40th St (29,000 AADT)
- Population of over 130,000 within a 3 mile radius; over 285,000 within 5 mile radius.
- Sublease Available through 1/31/28

| <b>KEY DEMOS</b>             | 1 MILE      | 3 MILES  | 5 MILES  |
|------------------------------|-------------|----------|----------|
| POPULATION                   |             |          |          |
| 2021 Estimated Population    | 12,907      | 133,124  | 288,620  |
| 2021 Estimated Households    | 5,306       | 50,329   | 113,056  |
| INCOME                       |             |          |          |
| 2021 Estimated Avg HH Income | \$52,166    | \$52,762 | \$60,706 |
| AGE                          |             |          |          |
| Median Age                   | 35          | 34       | 35       |
| DAYTIME DEMOS                |             |          |          |
| Number of Businesses         | 497         | 5,991    | 15,040   |
| Number of Employees          | 2,482       | 47,130   | 120,303  |
| Total Daytime Population     | 6,740       | 94,179   | 215,633  |
| TRAFFIC COUNTS               |             |          |          |
| E Busch Blvd                 | 43,000 AADT |          |          |
| N 40th St                    | 29,000 AADT |          |          |