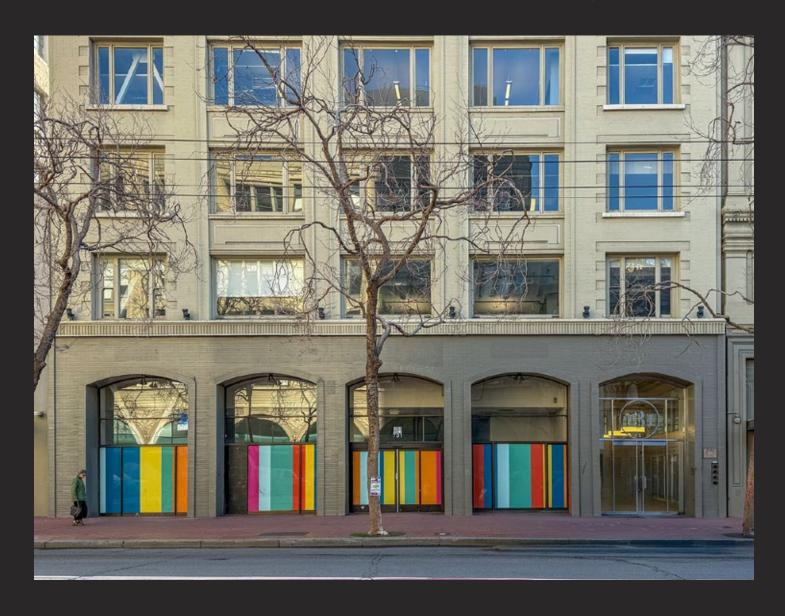

## **PREMISES**

- ◆ 10,125 RSF
- Former CVS
- ◆ 55'-1" Frontage on Market Street
- Sublease through 12/31/30
- In close proximity to public transportation, freeway and Bay Bridge