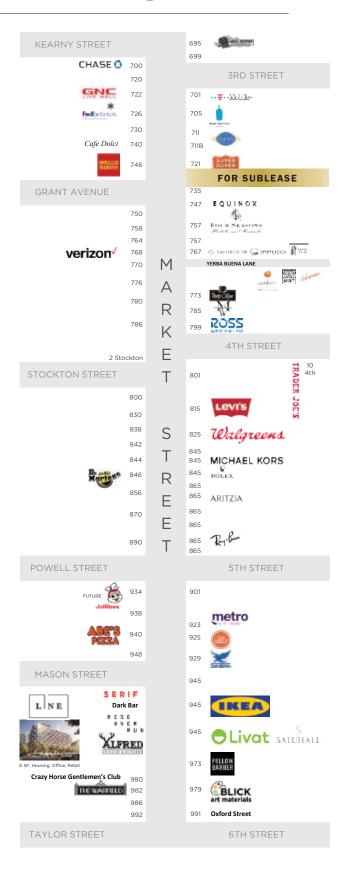

#### NEIGHBORING RETAILERS

Tropisueno, Ippudo, Delarossa, Amber India, Mixt, Feng Cha, Lemonade, Super Duper Burger, Chipotle, Target, Peet's Coffee, Blue Bottle Coffee, Press Club, Equinox, Four Seasons Hotel and AMC Metreon