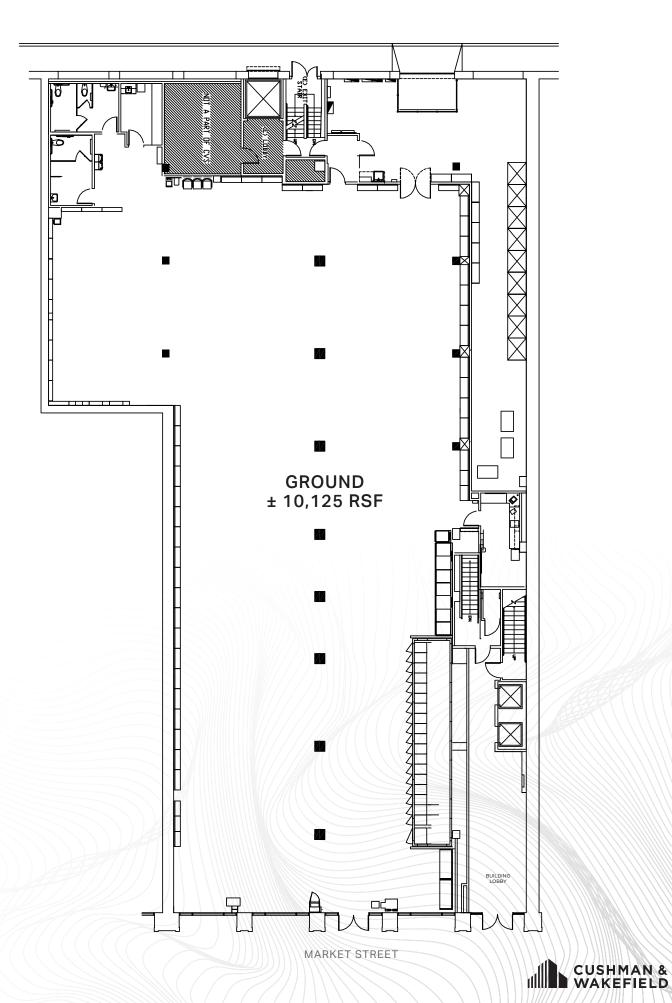

## **PREMISES**

- ◆ 10,125 RSF
- Former CVS
- ◆ 55'-1" Frontage on Market Street
- Sublease through 12/31/30
- In close proximity to public transportation, freeway and Bay Bridge