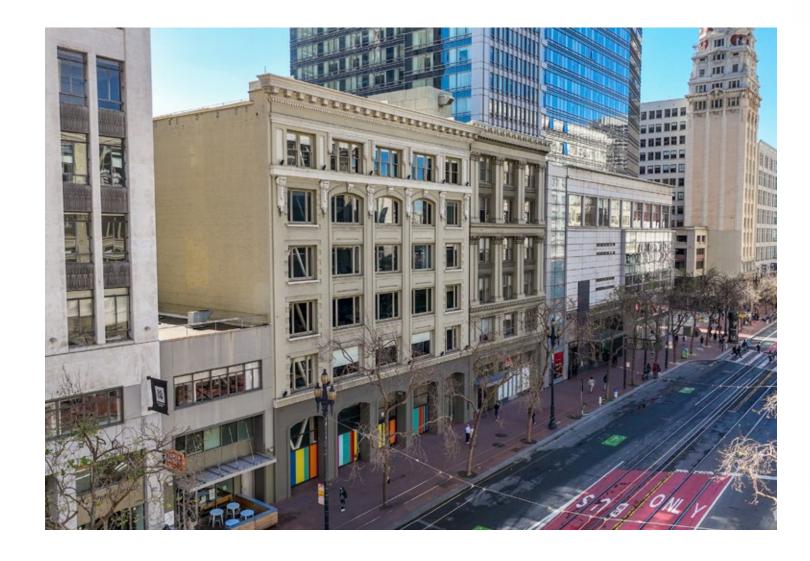

# 731 MARKET STREET

SAN FRANCISCO, CALIFORNIA

This exciting retail opportunity at 731 Market Street offers unlimited potential. This space will be an amenity to the neighboring Palace Hotel, Four Seasons Hotel, The Paramount Apartments and Ritz Carlton Residences as well as the many shoppers who flock to the area.

## **PREMISES**

- ◆ 10,125 RSF
- Former CVS
- ◆ 55'-1" Frontage on Market Street
- Sublease through 12/31/30
- In close proximity to public transportation, freeway and Bay Bridge