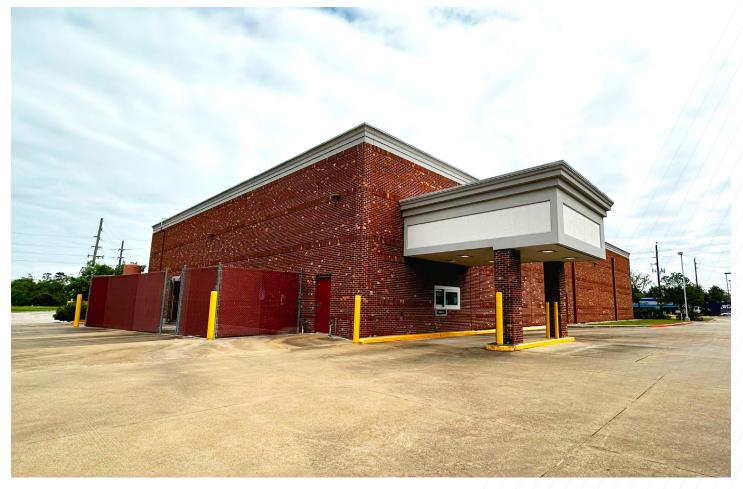

FOR SUBLEASE

# 6945 CYPRESSWOOD DRIVE

FOR LEASE

6945

HOUSTON, TEXAS

### **PROPERTY DETAILS**

PREMISE RSF RETAIL 12,000

SUBLEASE RATE NEGOTIABLE





#### **PROPERTY HIGHLIGHTS**

DRIVE THRU

SIGNALIZED INTERSECTION HIGH VISIBILITY

6.33/1,000 SF 76 SPACES PARKING RATIO SECOND GENERATION SPACE

#### **PROPERTY PHOTOS**





## **AMENITIES MAP**



## DEMOGRAPHICS

| Population |         | Median Household Income |           | Median Home Value |           |
|------------|---------|-------------------------|-----------|-------------------|-----------|
| 1 Mile     | 8,262   | 1 Mile                  | \$109,689 | 1 Mile            | \$258,220 |
| 3 Miles    | 113,850 | 3 Miles                 | \$105,654 | 3 Miles           | \$243,585 |
| 5 Miles    | 300,602 | 5 Miles                 | \$98,265  | 5 Miles           | \$220,565 |



FOR MORE INFORMATION, PLEASE CONTACT:

#### RACHEL HALE GRANSTROM

Associate +1 713 824 5695 rachel.hale@cushwake.com

#### MICHAEL BURGOWER

Associate +1 713 331 1747 michael.burgower@cushwake.com

1330 Post Oak Blvd., Suite 2700 Houston, TX 77056 +1 713 877 1700 **cushmanwak