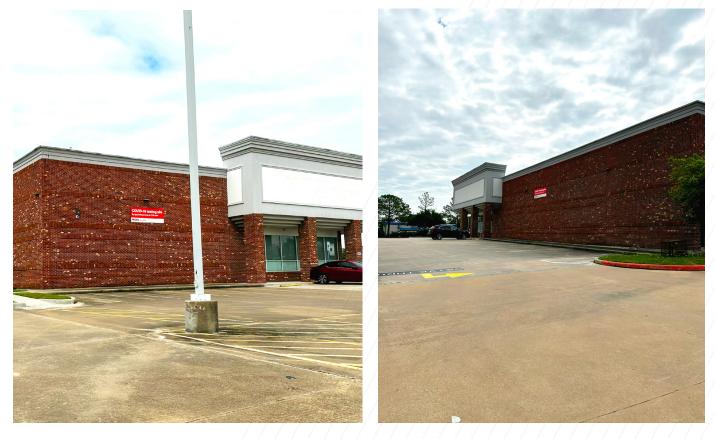

FOR SUBLEASE

# 6945 CYPRESSWOOD DRIVE

FOR LEASE

6945

HOUSTON, TEXAS

### **PROPERTY DETAILS**

PREMISE RSF RETAIL 12,000

SUBLEASE RATE NEGOTIABLE





#### **PROPERTY HIGHLIGHTS**

DRIVE THRU

SIGNALIZED INTERSECTION HIGH VISIBILITY

6.33/1,000 SF 76 SPACES PARKING RATIO SECOND GENERATION SPACE

#### **PROPERTY PHOTOS**





## **AMENITIES MAP**



## DEMOGRAPHICS

| Population |         | Median Household Income |           | Median Home Value |           |
|------------|---------|-------------------------|-----------|-------------------|-----------|
| 1 Mile     | 8,262   | 1 Mile                  | \$109,689 | 1 Mile            | \$258,220 |
| 3 Miles    | 113,850 | 3 Miles                 | \$105,654 | 3 Miles           | \$243,585 |
| 5 Miles    | 300,602 | 5 Miles                 | \$98,265  | 5 Miles           | \$220,565 |



FOR MORE INFORMATION, PLEASE CONTACT:

#### RACHEL HALE GRANSTROM

Associate +1 713 824 5695 rachel.hale@cushwake.com

#### MICHAEL BURGOWER

Associate +1 713 331 1747 michael.burgower@cushwake.com

1330 Post Oak Blvd., Suite 2700 Houston, TX 77056 +1 713 877 1700 **cushmanwakef