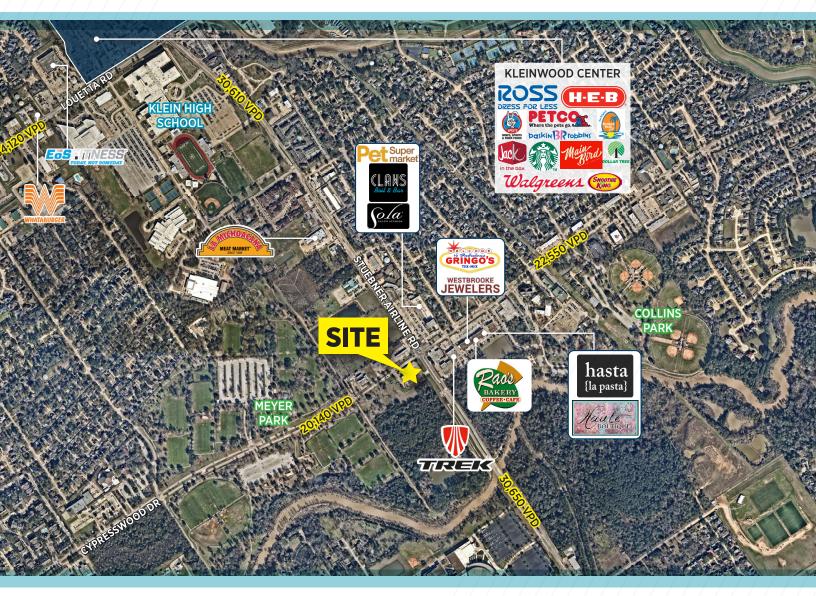

FOR SUBLEASE

# 6945 CYPRESSWOOD DRIVE

FOR LEASE

6945

HOUSTON, TEXAS

### **PROPERTY DETAILS**

PREMISE RSF RETAIL 12,000

SUBLEASE RATE NEGOTIABLE





#### **PROPERTY HIGHLIGHTS**

DRIVE THRU

SIGNALIZED INTERSECTION HIGH VISIBILITY

6.33/1,000 SF 76 SPACES PARKING RATIO SECOND GENERATION SPACE

#### **PROPERTY PHOTOS**





## **AMENITIES MAP**



## DEMOGRAPHICS

| Population |         | Median Household Income |           | Median Home Value |           |
|------------|---------|-------------------------|-----------|-------------------|-----------|
| 1 Mile     | 8,262   | 1 Mile                  | \$109,689 | 1 Mile            | \$258,220 |
| 3 Miles    | 113,850 | 3 Miles                 | \$105,654 | 3 Miles           | \$243,585 |
| 5 Miles    | 300,602 | 5 Miles                 | \$98,265  | 5 Miles           | \$220,565 |



FOR MORE INFORMATION, PLEASE CONTACT:

#### RACHEL HALE GRANSTROM

Associate +1 713 824 5695 rachel.hale@cushwake.com

#### MICHAEL BURGOWER

Associate +1 713 331 1747 michael.burgower@cushwake.com

1330 Post Oak Blvd., Suite 2700 Houston, TX 77056 +1 713 877 1700 **cushmanwakefield.com** 

©2023 Cushm