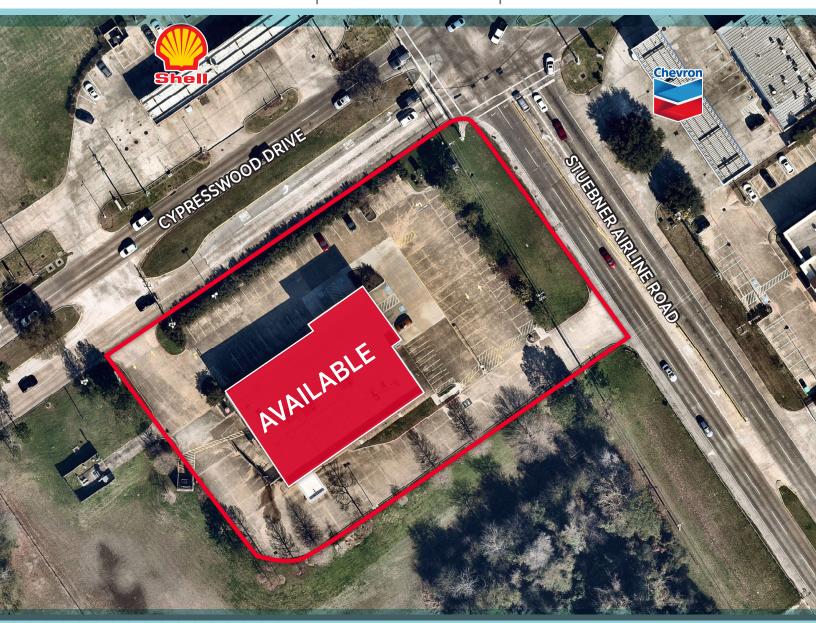

# 6945 CYPRESSWOOD DRIVE

FOR LEASE

6945

HOUSTON, TEXAS

### **PROPERTY DETAILS**

PREMISE RSF RETAIL 12,000

SUBLEASE RATE NEGOTIABLE

#### **PROPERTY HIGHLIGHTS**

DRIVE THRU

SIGNALIZED INTERSECTION HIGH VISIBILITY

6.33/1,000 SF 76 SPACES PARKING RATIO SECOND GENERATION SPACE