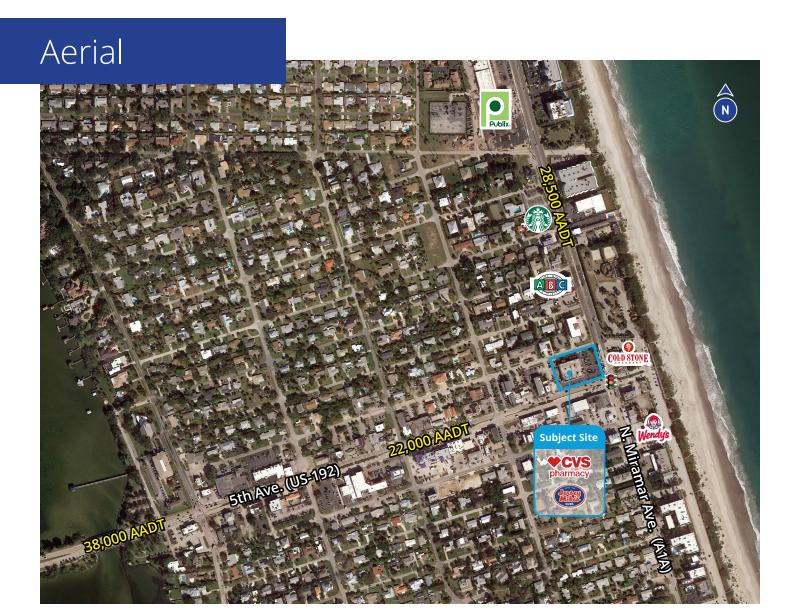

## **Property Highlights:**

- · Join CVS Pharmacy and Jersey Mike's
- NWQ of Miramar Ave. (A1A) & 5th Ave. (US-192)
- Located at a signalized hard corner, seeing 50,500+ vehicles per day
- 70 surface parking spaces
- · One block from the beach
- Sublease term through 2038
- <u>View more photos here</u>