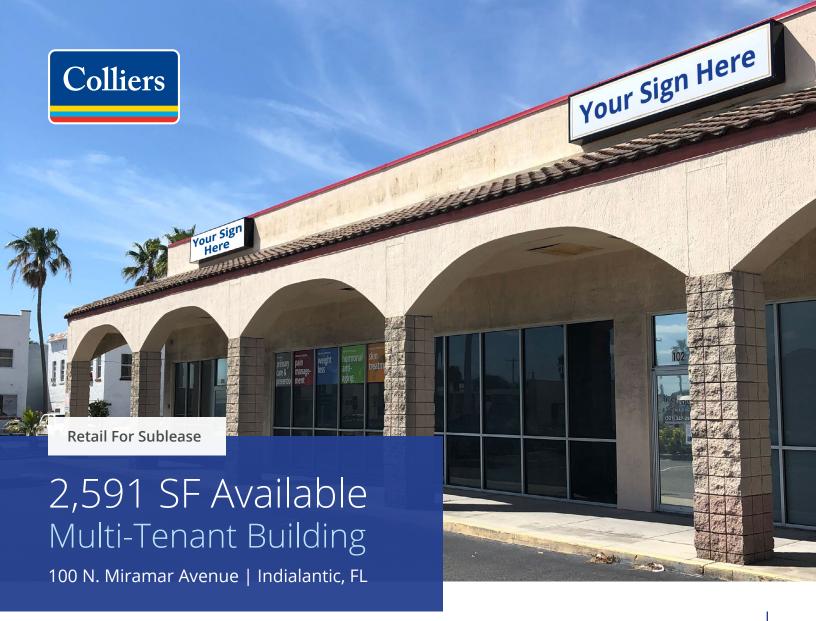

## **Property Highlights:**

- · Join CVS Pharmacy and Jersey Mike's
- NWQ of Miramar Ave. (A1A) & 5th Ave. (US-192)
- Located at a signalized hard corner, seeing 50,500+ vehicles per day
- 70 surface parking spaces
- · One block from the beach
- Sublease term through 2038
- <u>View more photos here</u>