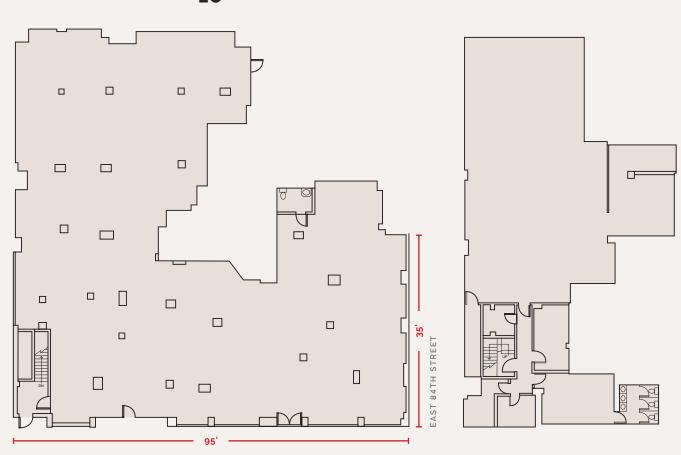

#### **NEIGHBORS**

Best Buy • H&M • Old Navy Target • Ulta • D'Agostino Duane Read • Core Power Starbucks • Variety Coffee Metropolitan Commercial Bank • Bank of America Chase Bank GROUND FLOOR 7,750 SF

CEILING HEIGHTS 10'

BASEMENT – STORAGE 3.668 SF

LEXINGTON AVENUE

BARNES & NOBLE

CVS pharmacy

**OLD NAVY** 

**O** BondVet

**foot Locker** 