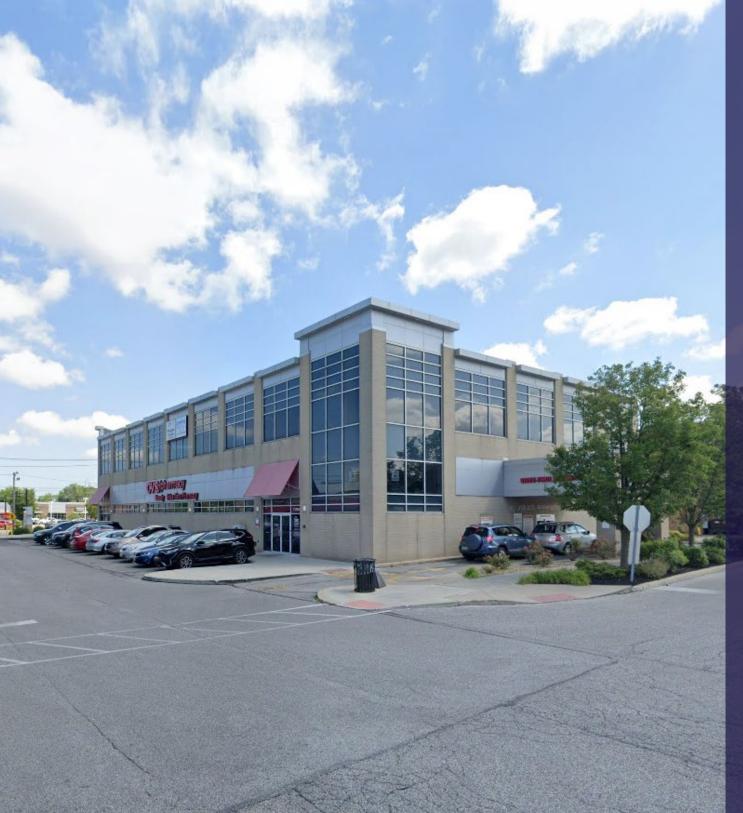

## Junior Anchor Retail Suite for Sublease

Cedar Center South | 13956 Cedar Road, University Heights, Ohio 44118

### **Cedar Center South**

- 12,106 SF former pharmacy with drive-thru available for sublease with term until 12/31/2031
- Located in Cedar Center South at the highly trafficked intersection of Cedar Road (21,169 VPD) and Warrensville Center Road (20,271 VPD)
- Whole Foods anchored shopping center with a diverse mix of national and local tenants
- Nearby tenants include Macy's, Target, Starbucks,
   Chipotle, Planet Fitness, Dunkin', and more

## **Quick Stats**

| Available Space  | 12,106 SF          |
|------------------|--------------------|
| Year Built       | 1950               |
| Neighborhood     | University Heights |
| Public Transit   | Route 11           |
| Sublease Through | 12/31/2031         |