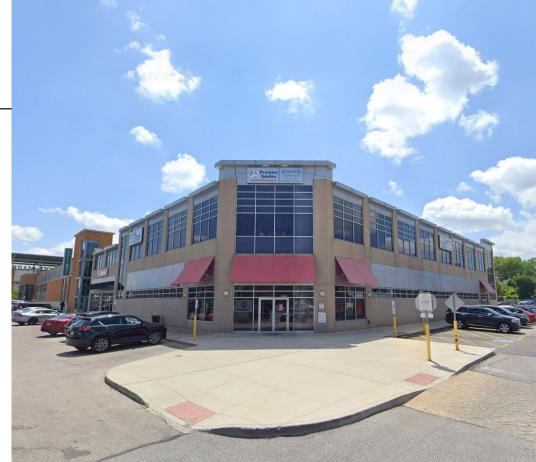

## Junior Anchor Retail Suite for Sublease

Cedar Center South | 13956 Cedar Road, University Heights, Ohio 44118

### **Cedar Center South**

- 12,106 SF former pharmacy with drive-thru available for sublease with term until 12/31/2031
- Located in Cedar Center South at the highly trafficked intersection of Cedar Road (21,169 VPD) and Warrensville Center Road (20,271 VPD)
- Whole Foods anchored shopping center with a diverse mix of national and local tenants
- Nearby tenants include Macy's, Target, Starbucks,
   Chipotle, Planet Fitness, Dunkin', and more

## **Quick Stats**

| Available Space  | 12,106 SF          |
|------------------|--------------------|
| Year Built       | 1950               |
| Neighborhood     | University Heights |
| Public Transit   | Route 11           |
| Sublease Through | 12/31/2031         |