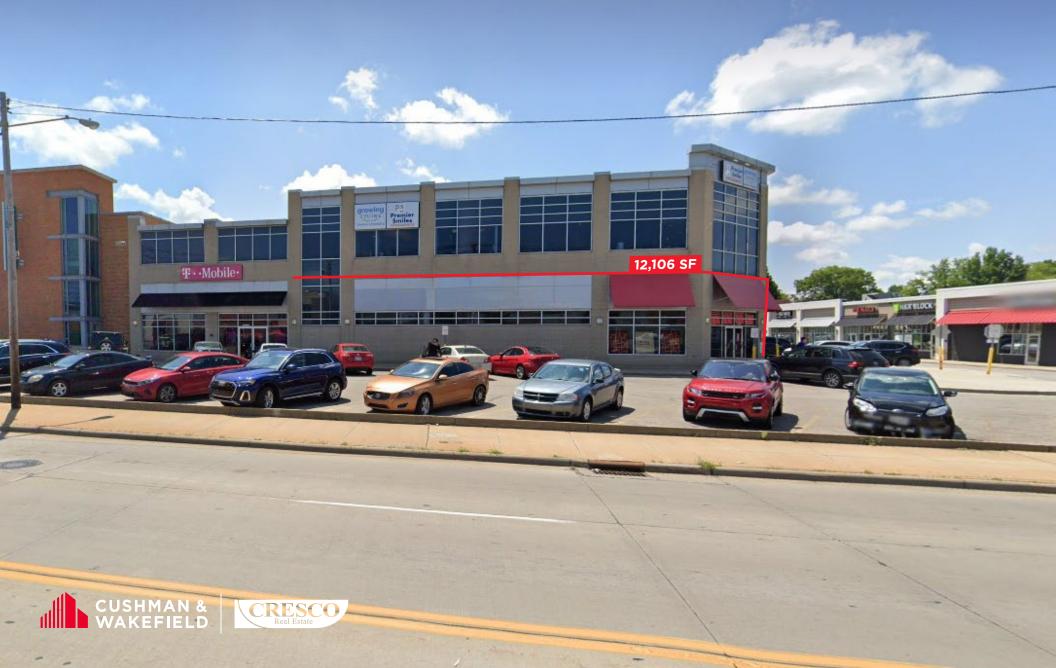

## Junior Anchor Retail Suite for Sublease

Cedar Center South | 13956 Cedar Road, University Heights, Ohio 44118

### **Cedar Center South**

- 12,106 SF former pharmacy with drive-thru available for sublease with term until 12/31/2031
- Located in Cedar Center South at the highly trafficked intersection of Cedar Road (21,169 VPD) and Warrensville Center Road (20,271 VPD)
- Whole Foods anchored shopping center with a diverse mix of national and local tenants
- Nearby tenants include Macy's, Target, Starbucks,
   Chipotle, Planet Fitness, Dunkin', and more

## **Quick Stats**

| Available Space  | 12,106 SF          |
|------------------|--------------------|
| Year Built       | 1950               |
| Neighborhood     | University Heights |
| Public Transit   | Route 11           |
| Sublease Through | 12/31/2031         |