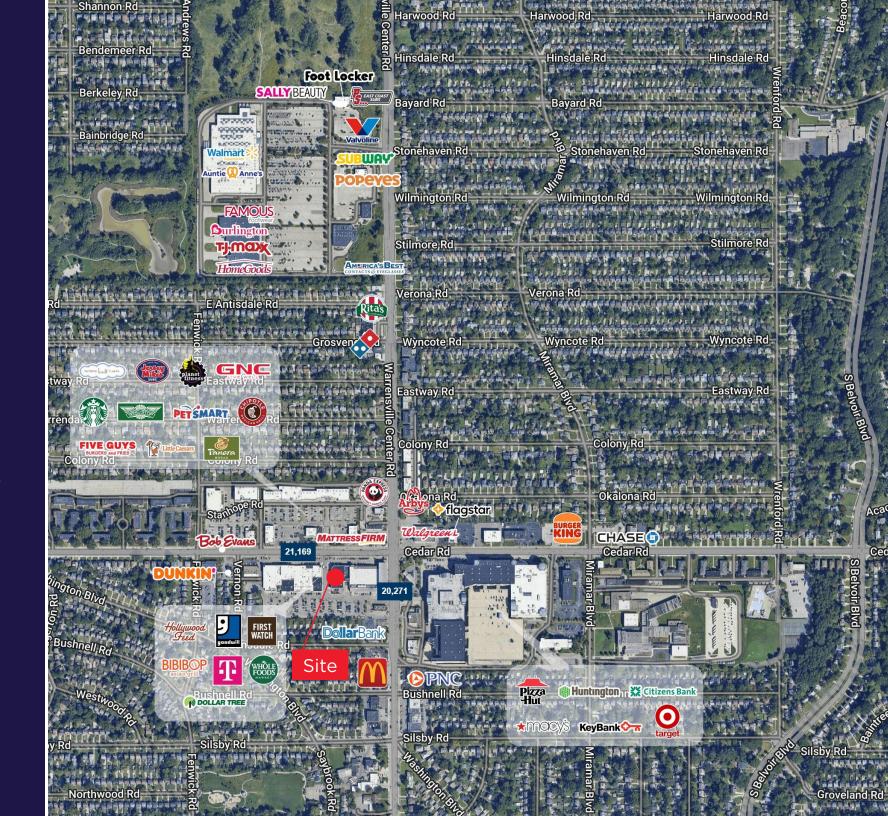

### **Cedar Center South**

- 12,106 SF former pharmacy with drive-thru available for sublease with term until 12/31/2031
- Located in Cedar Center South at the highly trafficked intersection of Cedar Road (21,169 VPD) and Warrensville Center Road (20,271 VPD)
- Whole Foods anchored shopping center with a diverse mix of national and local tenants
- Nearby tenants include Macy's, Target, Starbucks,
   Chipotle, Planet Fitness, Dunkin', and more