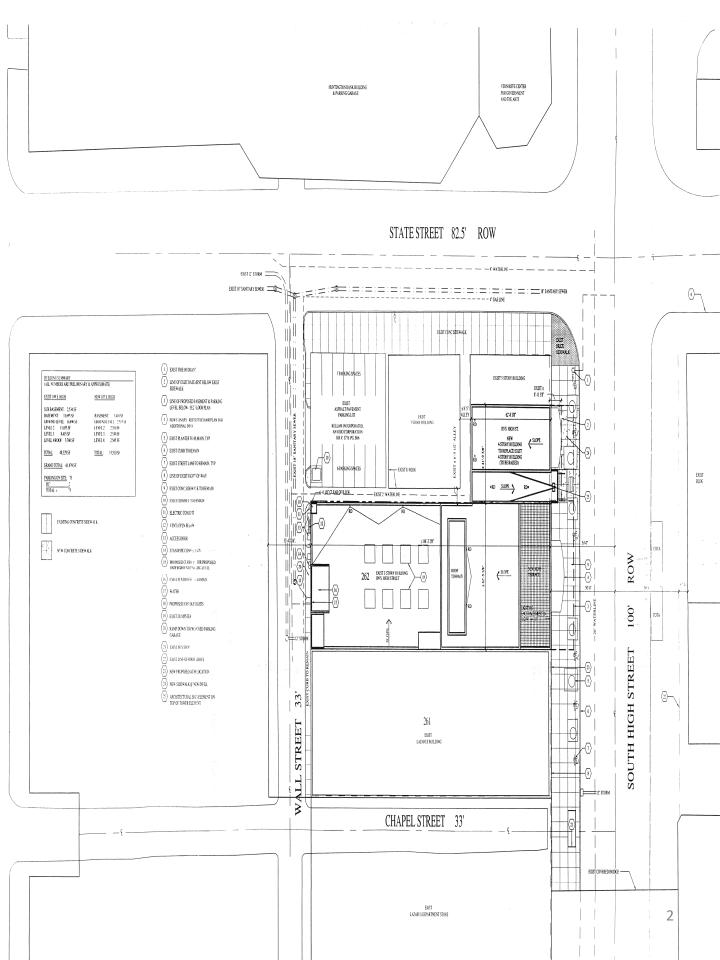

## **Location Overview**

For more information, contact:

Jeff Mattingly
614-410-0300
mattingly@cardinal-commercial.com
7650 Rivers Edge Dr.
Suite 110
Columbus, OH 43235
www.cardinal-commercial-com

- Asking Price \$12.00 NNN
- Downtown Retail Space
- Located across from the Ohio State Capital
- Excellent visibility
- Space is vacant and free of tenancies
- Over 16,930 ADT
- Densely populated