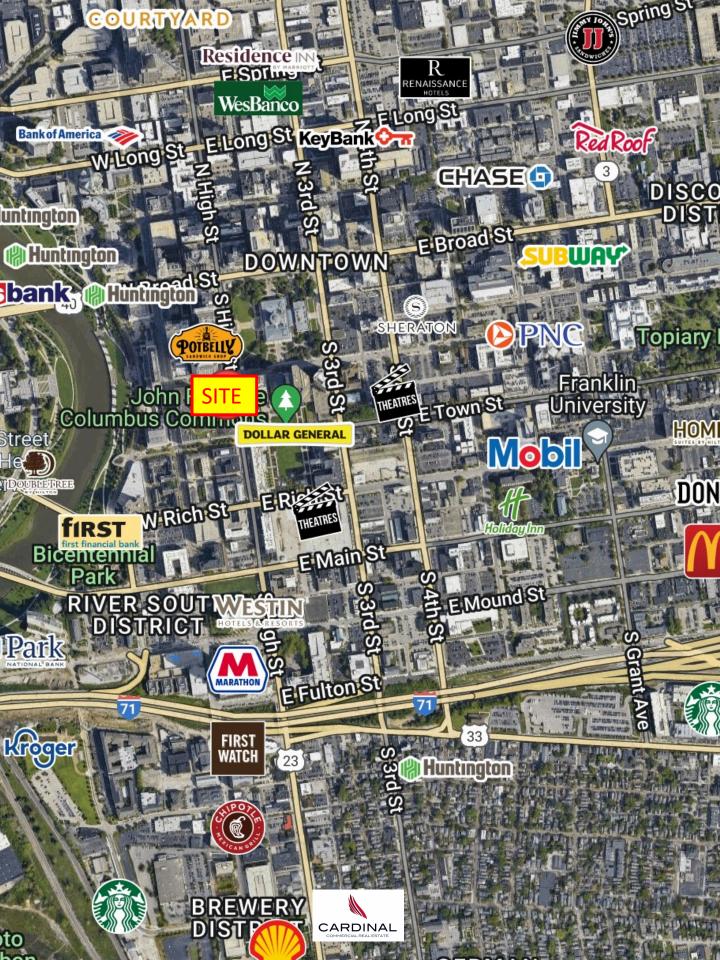

## **Location Overview**

For more information, contact:

Jeff Mattingly
614-410-0300
mattingly@cardinal-commercial.com
7650 Rivers Edge Dr.
Suite 110
Columbus, OH 43235
www.cardinal-commercial-com

- Asking Price \$12.00 NNN
- Downtown Retail Space
- Located across from the Ohio State Capital
- Excellent visibility
- Space is vacant and free of tenancies
- Over 16,930 ADT
- Densely populated