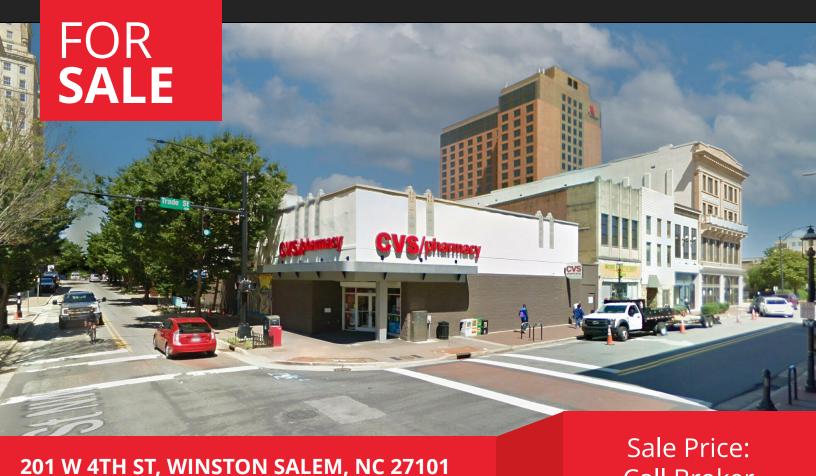

## REDEVELOPMENT OPPORTUNITY

Prime redevelopment opportunity at the former CVS site in Winston-Salem's Central Business District. Offering 12,460 square feet of space on 0.15 acres, this high profile location awaits your vision for urban renewal.

## **PROPERTY HIGHLIGHTS**

Call Broker

- 12,460 square feet of space on 0.15 acres

  Ground Floor: 6,610 SF| Basement: 5,850 SF
- Strategic investment potential
- Vibrant urban hub awaiting your vision
- Located directly across from Winston Salem's newest recreation ground, Merschel Park
- Within walking distance from multiple hotels,
   Benton Convention Center, Millennium
   Center, and numerous restaurants
- Located near several new multifamily projects
- Call For Offers Due by March 28, 2024