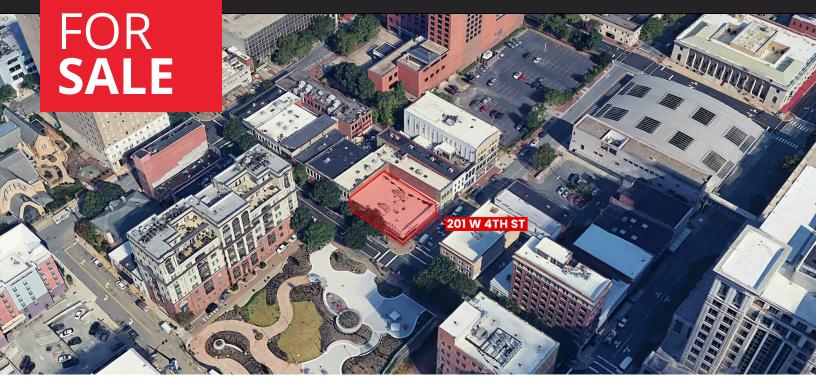

## REDEVELOPMENT OPPORTUNITY

Prime redevelopment opportunity at the former CVS site in Winston-Salem's Central Business District. Offering 12,460 square feet of space on 0.15 acres, this high profile location awaits your vision for urban renewal.

## **PROPERTY HIGHLIGHTS**

Call Broker

- 12,460 square feet of space on 0.15 acres

  Ground Floor: 6,610 SF| Basement: 5,850 SF
- Strategic investment potential
- Vibrant urban hub awaiting your vision
- Located directly across from Winston Salem's newest recreation ground, Merschel Park
- Within walking distance from multiple hotels,
   Benton Convention Center, Millennium
   Center, and numerous restaurants
- Located near several new multifamily projects
- Call For Offers Due by March 28, 2024