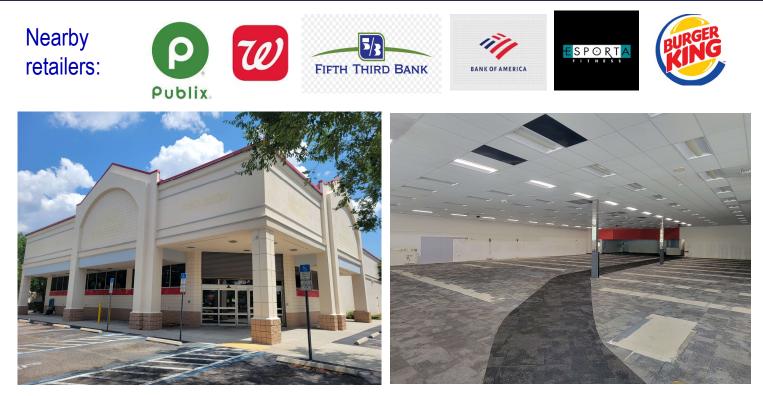

### Former CVS For Sublease In Northwest Tampa

#### 5632 Gunn Hwy. Tampa, FL 33624

This new opportunity sits near the signalized intersection of Anderson Road and Gunn Highway, where the 3-mile annual median household income is \$67,903. The average daily traffic count sits at an impressive 34,500.

#### 11,116 SF Building with ample parking at busy, signalized intersection

CVS's lease expires in September 2026. Nice monument signage and 12-foot drop ceilings. Call for a private showing and more details about this suburban opportunity.

- > Built in 2001 with drive-thru.
- Flood Zone X. (outside the 1% and 0.2% chance floodplains). Vital to control costs with today's rising insurance rates.
- Population more than 150,000 within 10 minutes
- 17-minute drive to Tampa International Airport via nearby Veteran's Expressway
- Median age: 41.4
- > Pass-throughs: \$5.04 PSF (taxes and CAM)