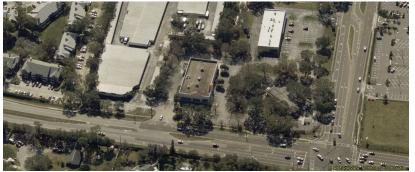

#### 5632 Gunn Hwy. Tampa, FL 33624

This new opportunity sits near the signalized intersection of Anderson Road and Gunn Highway, where the 3-mile annual median household income is \$67,903. The average daily traffic count sits at an impressive 34,500.

#### 11,116 SF Building with ample parking at busy, signalized intersection

CVS's lease expires in September 2026. Nice monument signage and 12-foot drop ceilings. Call for a private showing and more details about this suburban opportunity.