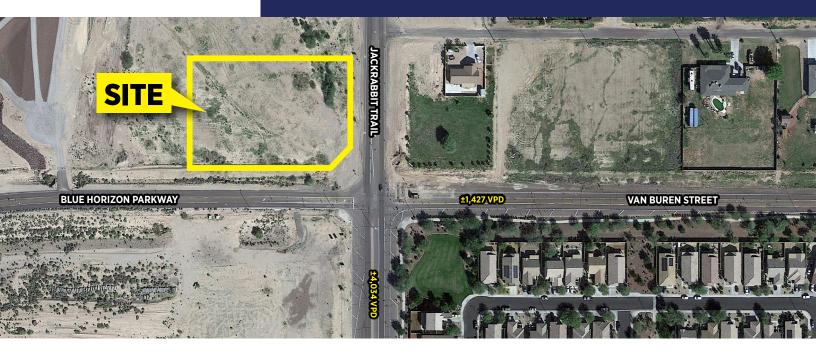

#### **FEATURES:**

- HARD CORNER AT THE ENTRANCE OF BLUE HORIZONS PLANNED COMMUNITY WITH ±1.900 LOTS
- LESS THAN 1 MILE FROM INTERSTATE 10 WITH FULL DIAMOND INTERCHANGE
- HIGH INCOMES
- SIGNALIZED INTERSECTION
- STRONG DEMOGRAPHICS

#### **PROPERTY SIZE:**

• ±2.74 ACRES (119,183 SF)

## **2021 ESTIMATED TRAFFIC COUNTS ESRI 2021**

N/S ON JACKRABBIT TRAIL: ±4,034 VPD E/W ON VAN BUREN STREET: ±1,427 VPD