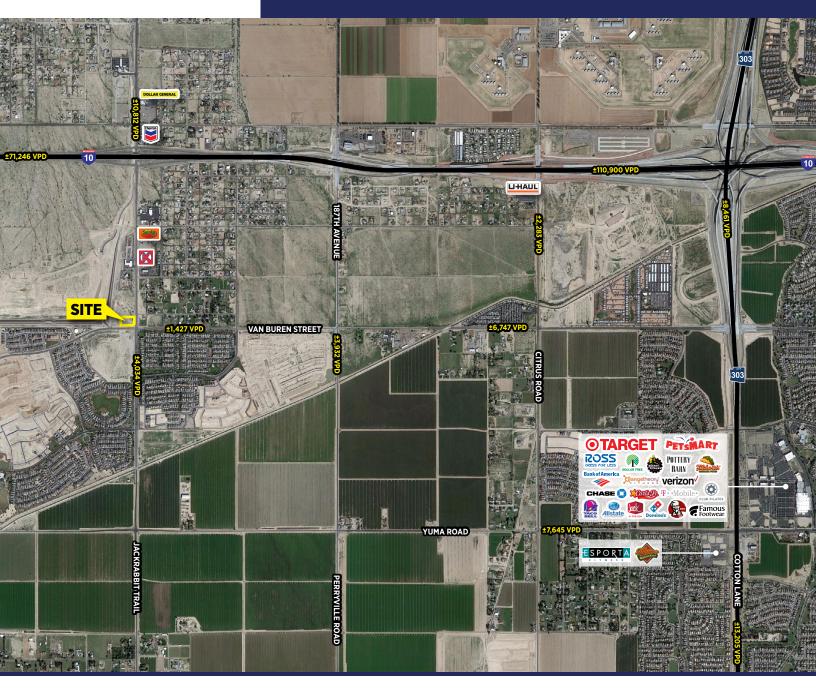

## PROPERTY INFORMATION

#### **FEATURES:**

- HARD CORNER AT THE ENTRANCE OF BLUE HORIZONS PLANNED COMMUNITY WITH ±1.900 LOTS
- LESS THAN 1 MILE FROM INTERSTATE 10 WITH FULL DIAMOND INTERCHANGE
- HIGH INCOMES
- SIGNALIZED INTERSECTION
- STRONG DEMOGRAPHICS

#### **PROPERTY SIZE:**

• ±2.74 ACRES (119,183 SF)

## **NEIGHBORING TENANTS:**



#### **DEMOGRAPHICS** ESRI 2021

#### **2021 ESTIMATED POPULATION**

1 MILE:7,9773 MILE:38,7445 MILE:98,007

## **2021 ESTIMATED AVG. HH INCOME**

**1 MILE:** \$83,163 **3 MILE:** \$100,565 **5 MILE:** \$106,200

## **2021 ESTIMATED TRAFFIC COUNTS ESRI 2021**

N/S ON JACKRABBIT TRAIL: ±4,034 VPD E/W ON VAN BUREN STREET: ±1,427 VPD

#### **BRENT MALLONEE**

brent.mallonee@cushwake.com +1 602 224 4437





# NWC JACKRABBIT TRL & VAN BUREN ST BUCKEYE, AZ



## **BRENT MALLONEE**

brent.mallonee@cushwake.com +1 602 224 4437

2555 E. Camelback Rd, Suite 400 | Phoenix, Arizona 85016 ph:+1 602 954 9000 | fx:+1 602 253 0528 | www.cushmanwakefield.com



©2021 Cushman & Wakefield. All rights reserved. The information contained in this communication is strictly confidential. This information has been obtained from sources believed to be reliable but has not been verified. No warranty or representation, express or implied, is made as to the condition of the property (or properties) referenced herein or as to the accuracy or completeness of the information contained herein, and same is submitted subject to errors, omissions, change of price, rental or other conditions, withdrawal without notice, and to any special listing conditions imposed by the p