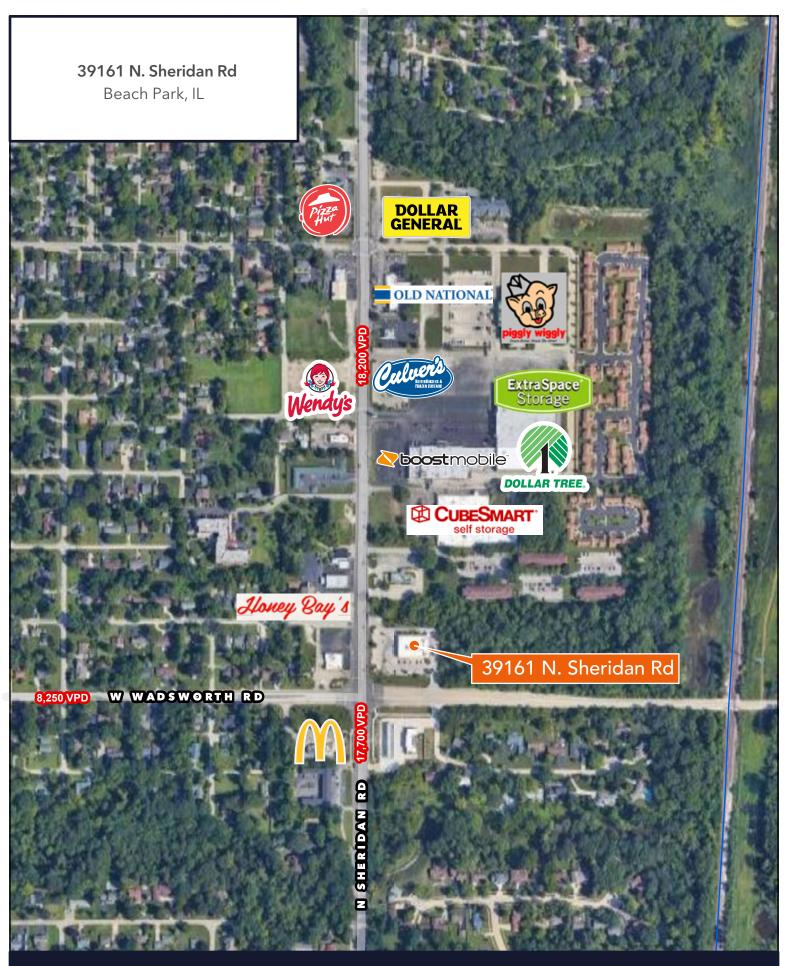

# Sublease

- ▶ ±13,225 SF available
- ▶ Freestanding building with parking located at the northeast corner of Sheridan & Wadsworth
- ▶ Great visibility with plenty of parking available
- ▶ Area retailers include McDonald's, Wendy's, Dollar Tree, Culver's, Piggly Wiggly and many more
- ▶ Lease expires 12/31/2034