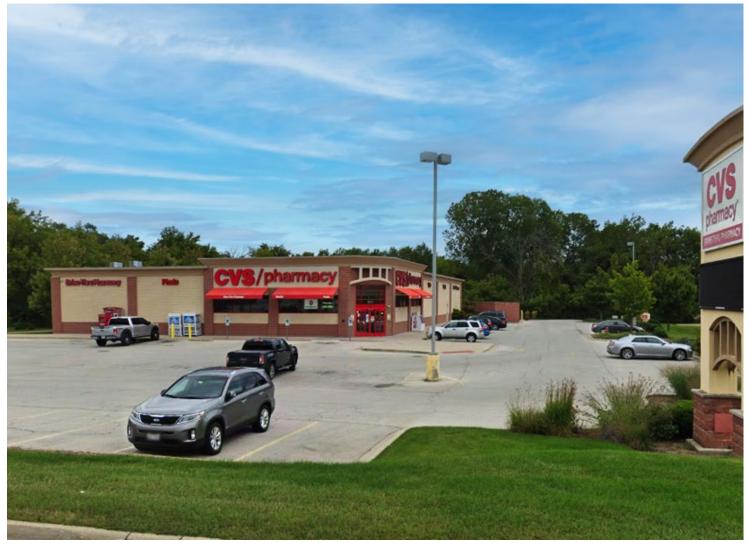

# Sublease

- ▶ ±13,225 SF available
- ▶ Freestanding building with parking located at the northeast corner of Sheridan & Wadsworth
- ▶ Great visibility with plenty of parking available
- ▶ Area retailers include McDonald's, Wendy's, Dollar Tree, Culver's, Piggly Wiggly and many more
- ▶ Lease expires 12/31/2034