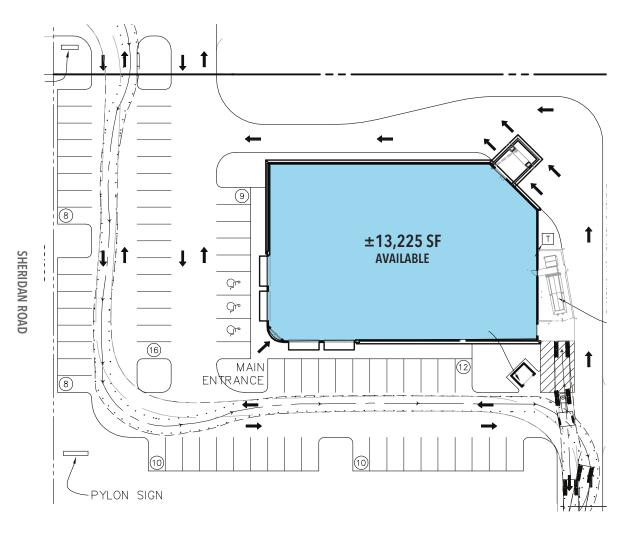

lds               | 3,204    | 15,263   | 37,634   |
| Estimated Average Household Income | \$65,434 | \$84,139 | \$85,294 |
|                                    |          |          |          |

#### **DOUG RENNER**

doug.renner@baumrealty.com 312.275.3138

## **MARK FREDERICKS**

mark@baumrealty.com 312.275.3109



© 2023 All information supplied is from sources deemed reliable and is furnished subject to errors, omissions, modifications, removal of the listing from sale or lease, and to any listing conditions, including the rates and manner of payment of commissions for particular offerings, the terms of which are  $available \ to \ principals \ or \ duly \ licensed \ brokers. \ Any \ square \ footage \ dimensions \ set \ for th \ are \ approximate$ 

BEACH PARK, IL 60099

SITE PLAN



**WADSWORTH ROAD** 

#### **DOUG RENNER**

doug.renner@baumrealty.com 312.275.3138

## MARK FREDERICKS

mark@baumrealty.com 312.275.3109