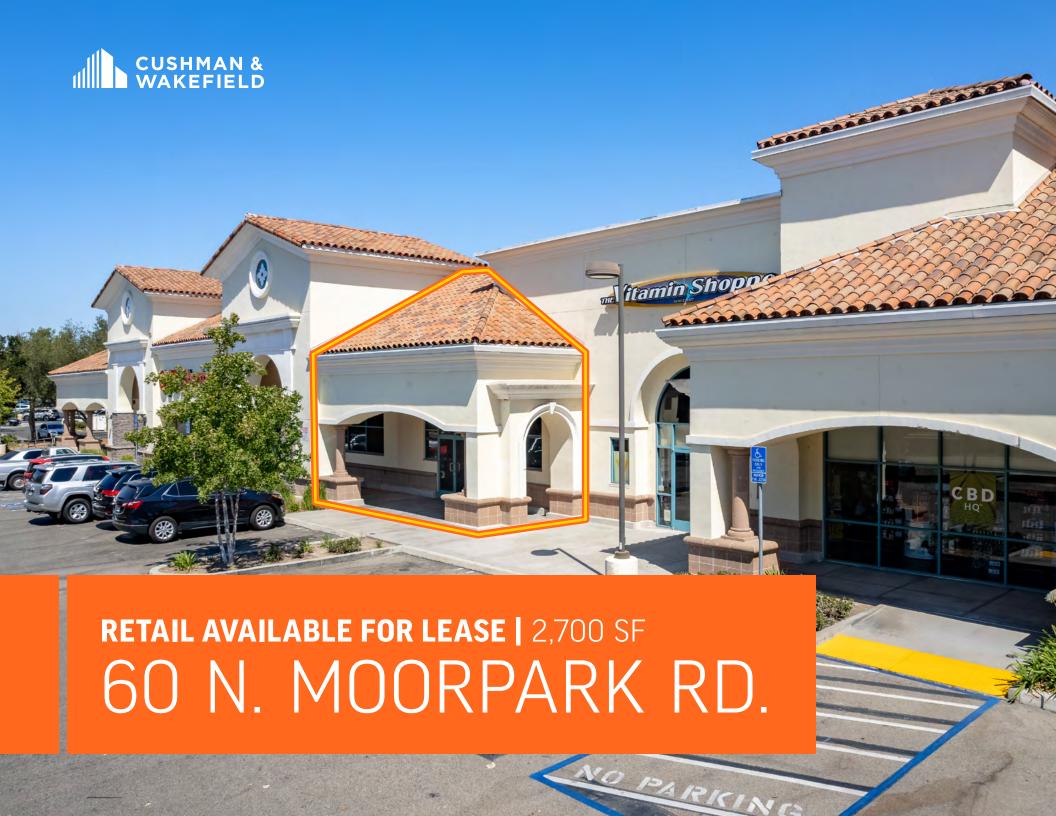

## **HIGHLIGHTS**

• Space available: 2,700 SF

Excess space adjacent to CVS Pharmacy

 Co-Tenants: CVS Pharmacy, Vitamir Shoppe and other retailers

Available immediately

## 60 N. MOORPARK RD.

For More Information, Please Contact:

Carter Magnin
CA Lic. 01909728
+1 424 281 9647
carter.magnin@cushwake.com

View Site Specific COVID-19 Prevention Plan

©2022 Cushman & Wakefield. All rights reserved. The information contained in this communication is strictly confidential. This information has been obtained from sources believed to be reliable but has not been verified. NO WARRANTY OR REPRESENTATION, EXPRESS OR IMPLIED, IS MADE AS TO THE CONDITION OF THE PROPERTY (OR PROPERTIES) REFERENCED HEREIN OR AS TO THE ACCURACY OR COMPLETENESS OF THE INFORMATION CONTAINED HEREIN, AND SAME IS SUBMITTED SUBJECT TO ERRORS, OMISSIONS, CHANGE OF PRICE, RENTAL OR OTHER CONDITIONS, WITHDRAWAL WITHOUT NOTICE, AND TO ANY SPECIAL LISTING CONDITIONS IMPOSED BY THE PROPERTY OWNER(S). ANY PROJECTIONS, OPINIONS OR ESTIMATES ARE SUBJECT TO UNCERTAINTY AND DO NOT SIGNIFY CURRENT OR FUTURE PROPERTY PERFORMANCE. COE-PM-West-01.18.2022