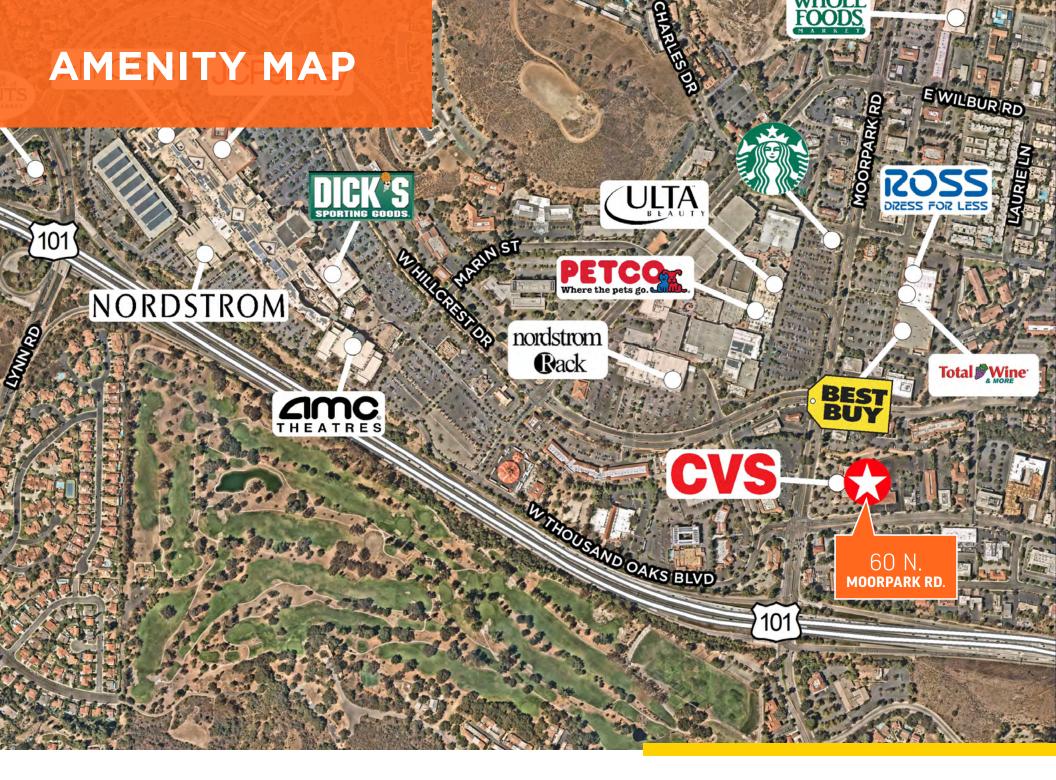

## **HIGHLIGHTS**

• Space available: 2,700 SF

Excess space adjacent to CVS Pharmacy

 Co-Tenants: CVS Pharmacy, Vitamir Shoppe and other retailers

Available immediately