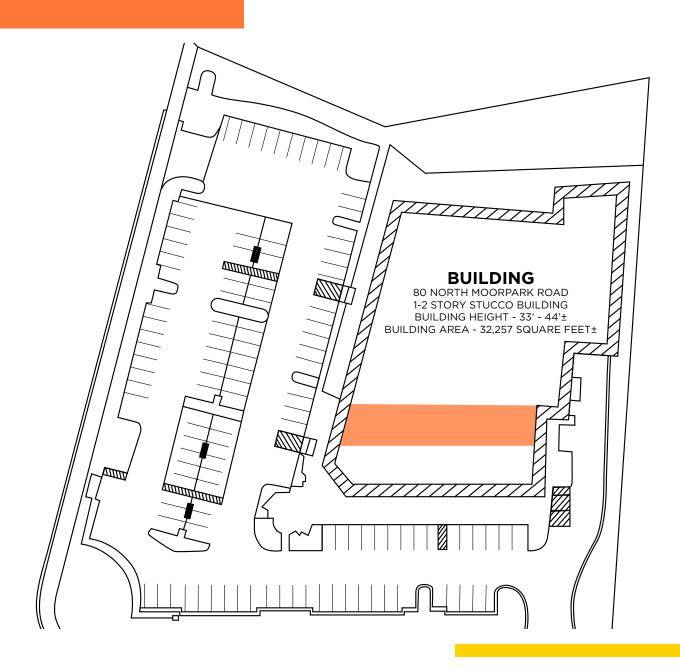

## **HIGHLIGHTS**

• Space available: 2,700 SF

Excess space adjacent to CVS Pharmacy

 Co-Tenants: CVS Pharmacy, Vitamir Shoppe and other retailers

Available immediately





## **SITE PLAN**





## 60 N. MOORPARK RD.

For More Information, Please Contact:

Carter Magnin
CA Lic. 01909728
+1 424 281 9647
carter.magnin@cushwake.com



View Site Specific COVID-19 Prevention Plan

©2022 Cushman & Wakefield. All rights reserved. The information contained in this communication is strictly confidential. This information has been obtained from sources believed to be reliable but has not been verified. NO WARRANTY OR REPRESENTATION, EXPRESS OR IMPLIED, IS MADE AS TO THE CONDITION OF THE PROPERTY (OR PROPERTIES) REFERENCED HEREIN OR AS TO THE ACCURACY OR COMPLETENESS OF THE INFORMATION CONTAINED HEREIN, AND SAME IS SUBMITTED SUBJECT TO ERRORS, OMISSIONS, CHANGE OF PRICE, RENTAL OR OTHER CONDITIONS, WITHDRAWAL WITHOUT NOTICE, AND TO ANY SPECIAL LISTING CONDITIONS IMPOSED BY THE PROPERTY O