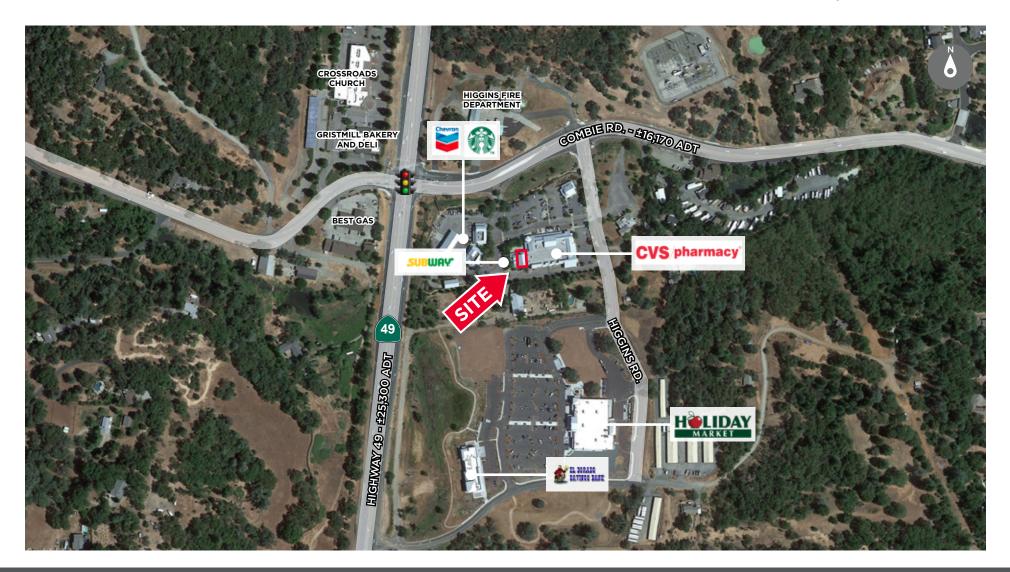

### **AERIAL - CLOSE UP**

# 10045 COMBIE RD. AUBURN, CA 95602

Blair J. Wheatley Director

+1 916 329 1547 blair.wheatley@cushwake.com LIC #01499974 Chris Vang Senior Brokerage Coordinator +1 916 617 4274 chris.vang@cushwake.com LIC #02078988

#### **PROPERTY PROFILE**

**Location:** 10045 Combie Rd.

Auburn, CA 95602

**Space Available:** ±2,162 SF

**APN:** 057-260-018-000

**Zoning:** Commercial

**Trade Area Neighbors:** CVS Pharmacy, Subway, Starbucks,

Holiday Market, Chevron & El

Dorado Savings Bank

#### **PROPERTY HIGHLIGHTS**

- Anchored by CVS Pharmacy
- Located at the intersection of Highway 49 & Combie Road
- Close proximity to Highway 49, the Lake of the Pines residential community, Darkhorse Golf Club and Bear River High School
- Strong growth area & is adjacent to Higgins Marketplace; a newly constructed shopping center anchored by Holiday Market
- Regional draw from the foothill communities of Auburn, Grass Valley, Penn Valley and Nevada City

HIGHWAY 49 -

**-**) 25,300 ADT

COMBIE RD. — — — — — ) 16,170 ADT

Blair J. Wheatley Director +1 916 329 1547

**Chris Vang Senior Brokerage Coordinator** +1 916 617 4274 blair.wheatley@cushwake.com chris.vang@cushwake.com LIC #01499974 LIC #02078988