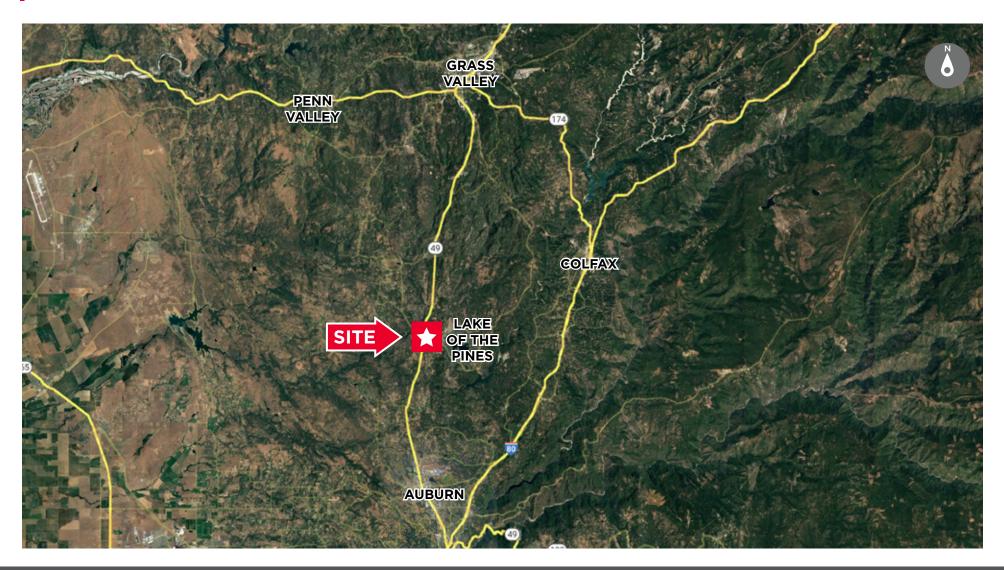

### **AERIAL - FAR**

# 10045 COMBIE RD. AUBURN, CA 95602

Blair J. Wheatley Director +1 916 329 1547 blair.wheatley@cushwake.com LIC #01499974 Chris Vang Senior Brokerage Coordinator +1 916 617 4274 chris.vang@cushwake.com LIC #02078988

#### **PROPERTY HIGHLIGHTS**

- Anchored by CVS Pharmacy
- Located at the intersection of Highway 49 & Combie Road
- Close proximity to Highway 49, the Lake of the Pines residential community, Darkhorse Golf Club and Bear River High School
- Strong growth area & is adjacent to Higgins Marketplace; a newly constructed shopping center anchored by Holiday Market
- Regional draw from the foothill communities of Auburn, Grass Valley, Penn Valley and Nevada City