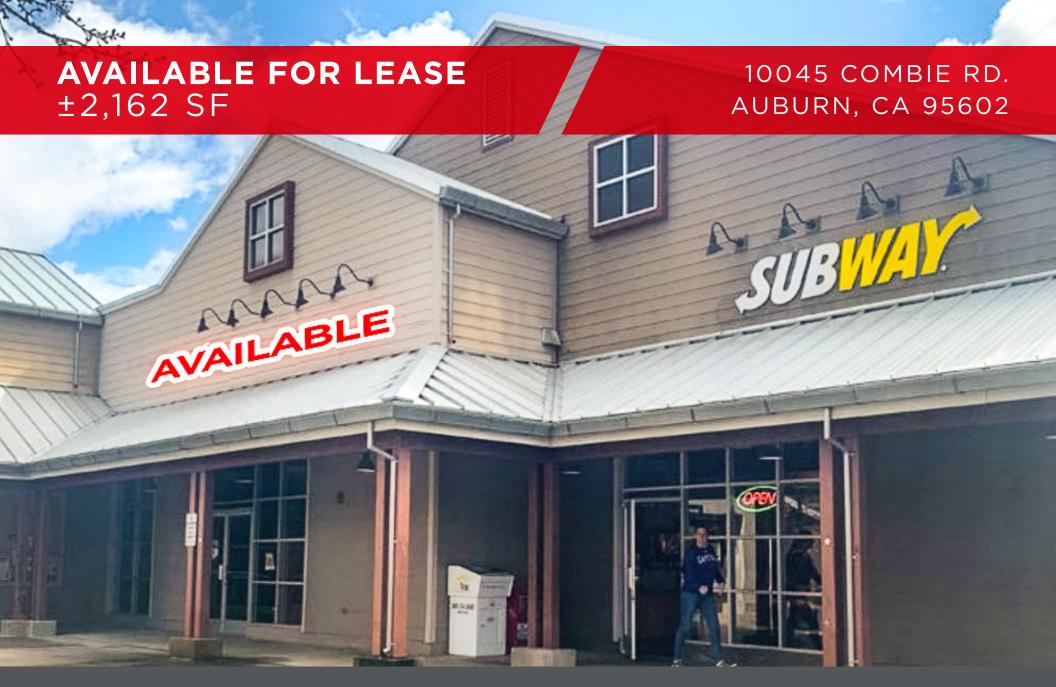

# 10045 COMBIE RD. AUBURN, CA 95602

#### **PROPERTY PROFILE**

**Location:** 10045 Combie Rd.

Auburn, CA 95602

**Space Available:** ±2,162 SF

**APN:** 057-260-018-000

**Zoning:** Commercial

**Trade Area Neighbors:** CVS Pharmacy, Subway, Starbucks,

#### **PROPERTY HIGHLIGHTS**

- Anchored by CVS Pharmacy
- Located at the intersection of Highway 49 & Combie Road
- Close proximity to Highway 49, the Lake of the Pines residential community, Darkhorse Golf Club and Bear River High School
- Strong growth area & is adjacent to Higgins Marketplace; a newly constructed shopping center anchored by Holiday Market
- Regional draw from the foothill communities of Auburn, Grass Valley, Penn Valley and Nevada City