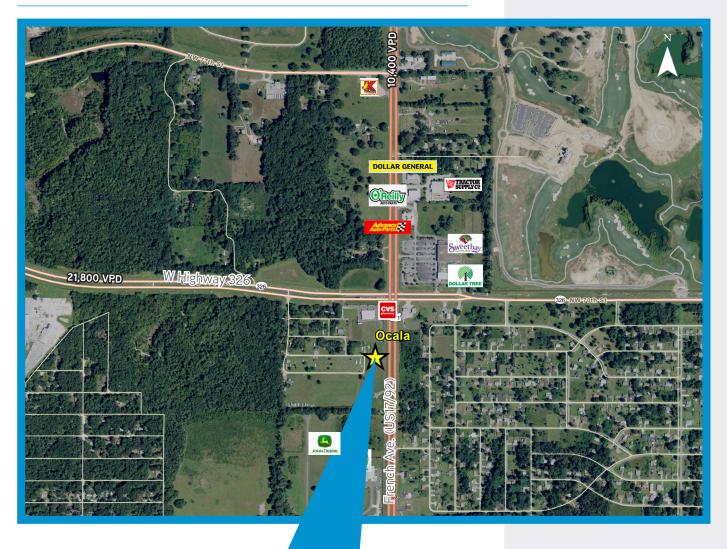

## Market Aerial

This document has been prepared by Colliers International Central Florida for advertising and general information only. Colliers International Central Florida makes no guarantees, representations or warranties of any kind, expressed or implied, regarding the information including, but not limited to, warranties of content, accuracy and reliability. Any interested party should undertake their own inquiries as to the accuracy of the information. Colliers International Central Florida excludes unequivocally all inferred or implied terms, conditions and warranties arising out of this document and excludes all liability for loss and damages arising there from. This publication is the copyrighted property of Colliers International and/or its licensor(s). © 2013. All rights reserved.

## **Property Features**

- > Land available: 2 acres
- > Zoning: B2
- > 2 adjacent parcels totaling 2 acres for sale
- > Excellent visibility to HWY 441
- > Located on the NEC of W. 1st St. and N. French Ave. (US17/92)
- > Surrounding retailers include: Sweetbay Supermarket, Dollar Tree, Dollar General, CVS Pharmacy and Tractor Supply
- > Multiple points of ingress/egress; shared access with CVS
- > Traffic Counts: 21,800 VPD on HWY 441