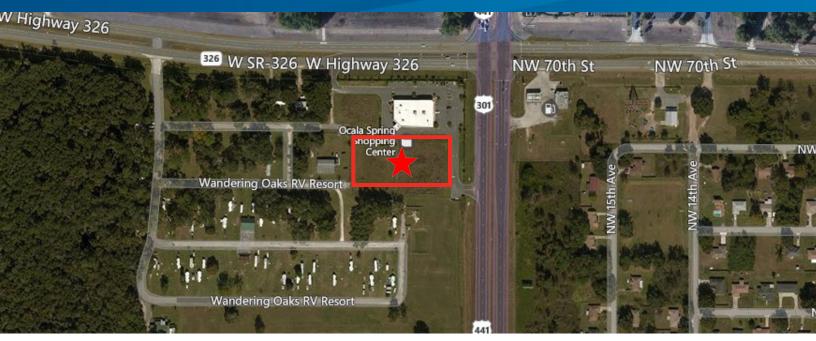

#### FOR LEASE > RETAIL

# 2 Acres For Ground Lease

1720 WEST HIGHWAY | OCALA, FL 34475



Central Florida



## **Property Features**

- > Land available: 2 acres
- > Zoning: B2
- > 2 adjacent parcels totaling 2 acres for sale
- > Excellent visibility to HWY 441
- > Located on the NEC of W. 1st St. and N. French Ave. (US17/92)
- > Surrounding retailers include: Sweetbay Supermarket, Dollar Tree, Dollar General, CVS Pharmacy and Tractor Supply
- > Multiple points of ingress/egress; shared access with CVS
- > Traffic Counts: 21,800 VPD on HWY 441

10,400 VPD on NW 70th St.

### Demographics

|                   | <u>1 Mile</u> | <u>3 Miles</u> | <u>5 Miles</u> |
|-------------------|---------------|----------------|----------------|
| Total Population  | 1,161         | 10,582         | 46,100         |
| Total Households  | 417           | 4,143          | 15,902         |
| Average HH Income |