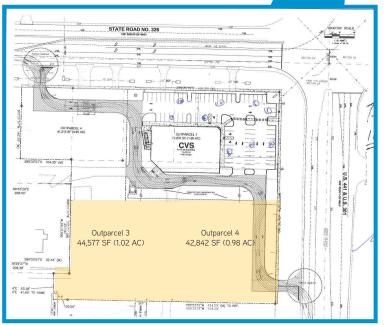

## **Property Features**

- > Land available: 2 acres
- > Zoning: B2
- > 2 adjacent parcels totaling 2 acres for sale
- > Excellent visibility to HWY 441
- > Located on the NEC of W. 1st St. and N. French Ave. (US17/92)
- > Surrounding retailers include: Sweetbay Supermarket, Dollar Tree, Dollar General, CVS Pharmacy and Tractor Supply
- > Multiple points of ingress/egress; shared access with CVS
- > Traffic Counts: 21,800 VPD on HWY 441