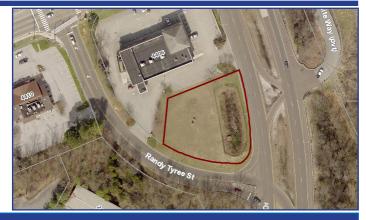

## Western Ave Land Site 0 Randy Tyree St Knoxville, TN 37921 Knox County

**Property Type:** Retail / Commercial

Size: .61 Acres

**Asking Price:** \$185,000

## **Property Summary**

All Utilities: Yes Zoning: C-H-1

Frontage: Ed Shouse Dr & Randy Tyree St

## **Property Description:**

Located 0.2 miles from I-640 Western Avenue exit at the I-40/I-75 split. Property is adjacent to CVS Phamracy and features frontage on a major artery road to West Knoxville. Ideal for small retail or restaurant. New industrial park under construction across street will increase traffic count. Last available land site at interstate exit.