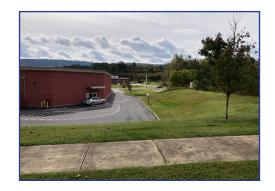

## **Property Description:**

Located just off of US-11W. Property is adjacent to CVS Phamracy and features visibility on main road through Kingsport. Ideal for retail or food services. Multiple apartment complexes and Allandale neighborhood provide built-in customer base.