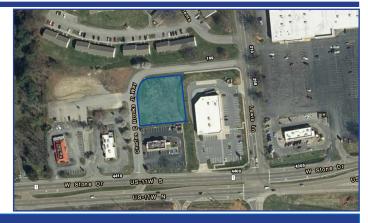

## Allandale Retail Land Site 104 C.E. Brooks Jr. Way Kingsport, TN 3660 Hawkins County

**Property Type:** Retail / Commercial

Size: .71 Acres

**Asking Price:** \$200,000

## **Property Summary**

All Utilities: Yes Zoning: B-3

Frontage: C.E. Brooks Jr. Way Visibility: Hwy 11W & Lewis Lane

## **Property Description:**

Located just off of US-11W. Property is adjacent to CVS Phamracy and features visibility on main road through Kingsport. Ideal for retail or food services. Multiple apartment complexes and Allandale neighborhood provide built-in customer base.