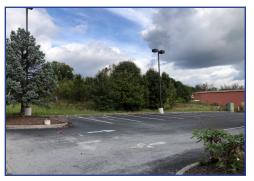

## **Property Description:**

Located just off of US-11W. Property is adjacent to CVS Phamracy and features visibility on main road through Kingsport. Ideal for retail or food services. Multiple apartment complexes and Allandale neighborhood provide built-in customer base.