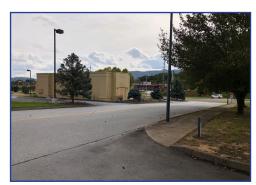

## **Property Description:**

Located just off of US-11W. Property is adjacent to CVS Phamracy and features visibility on main road through Kingsport. Ideal for retail or food services. Multiple apartment complexes and Allandale neighborhood provide built-in customer base.