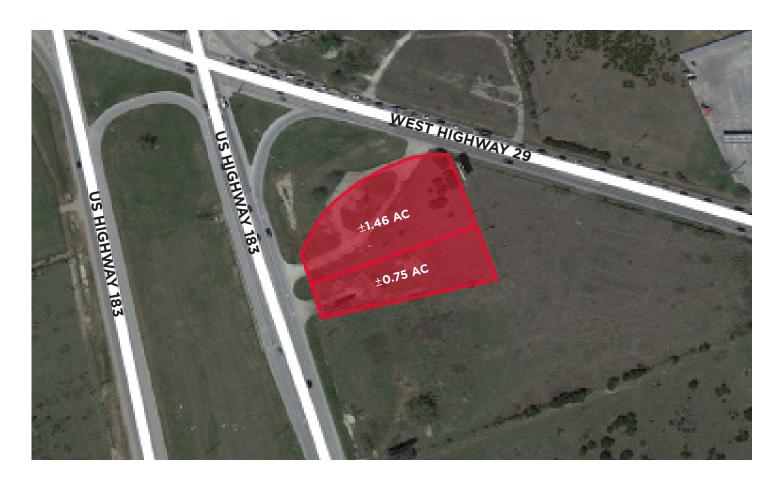

#### **Property Highlights**

**Address** 131 South Highway 183,

Liberty Hill, TX 78642

±2.21 AC Size

Square Footage ±96,267

**Asking Price** Contact Broker

General Commercial / Retail (C3) Zoning

**Floodplain** None

±520' on Hwy 183 & Hwy 29 **Frontage** 

**WCAD Parcel ID** R493477 (1.46 Acres), R493478 (0.75 Acres)