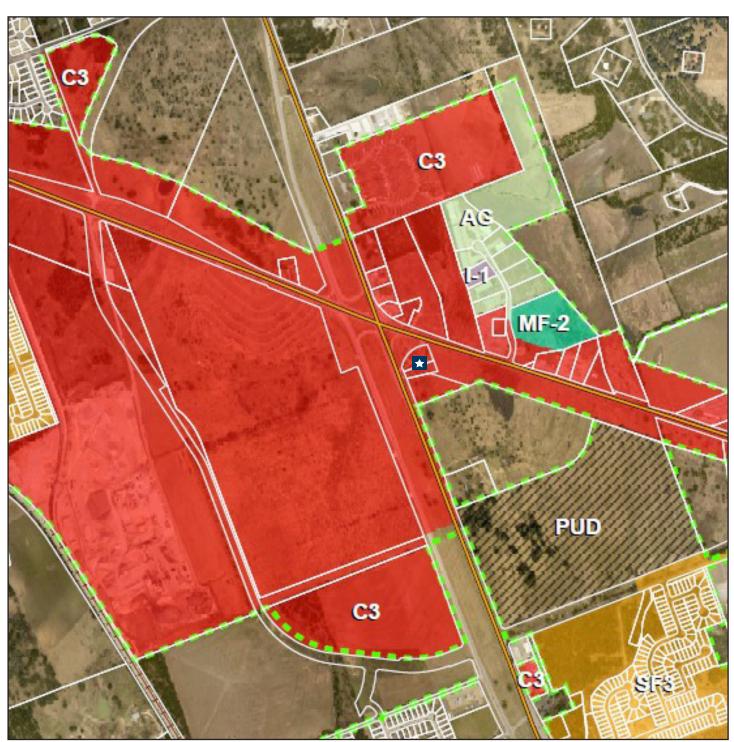

## **Zoning Map**

#### **Zoning Information**

General Commercial zoning is intended for commercial use types which include the sale, rental, service, and distribution of goods. Retail zoning is intended for the sale or rental of commonly used goods, and merchandise for personal or household use. Site uses include: Office, Retail Center, C-Store, QSR, etc.