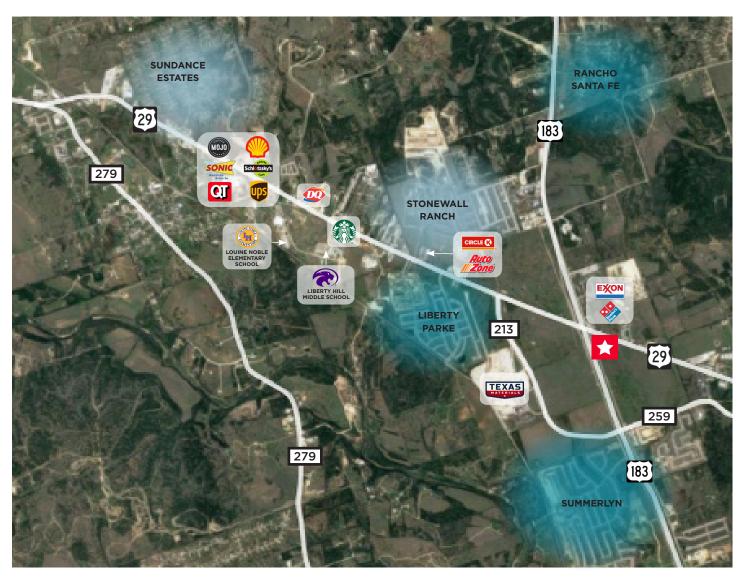

## **Amenity Map**

### **Demographics**

|                | 1 Mile    | 3 Mile    | 5 Mile    |  |
|----------------|-----------|-----------|-----------|--|
| Population     | 1,435     | 15,991    | 38,037    |  |
| AVG. HH Income | \$126,531 | \$125,107 | \$126.431 |  |

#### **Traffic Counts**

West Highway 29 26,023 VPD US Highway 183 36,142 VPD