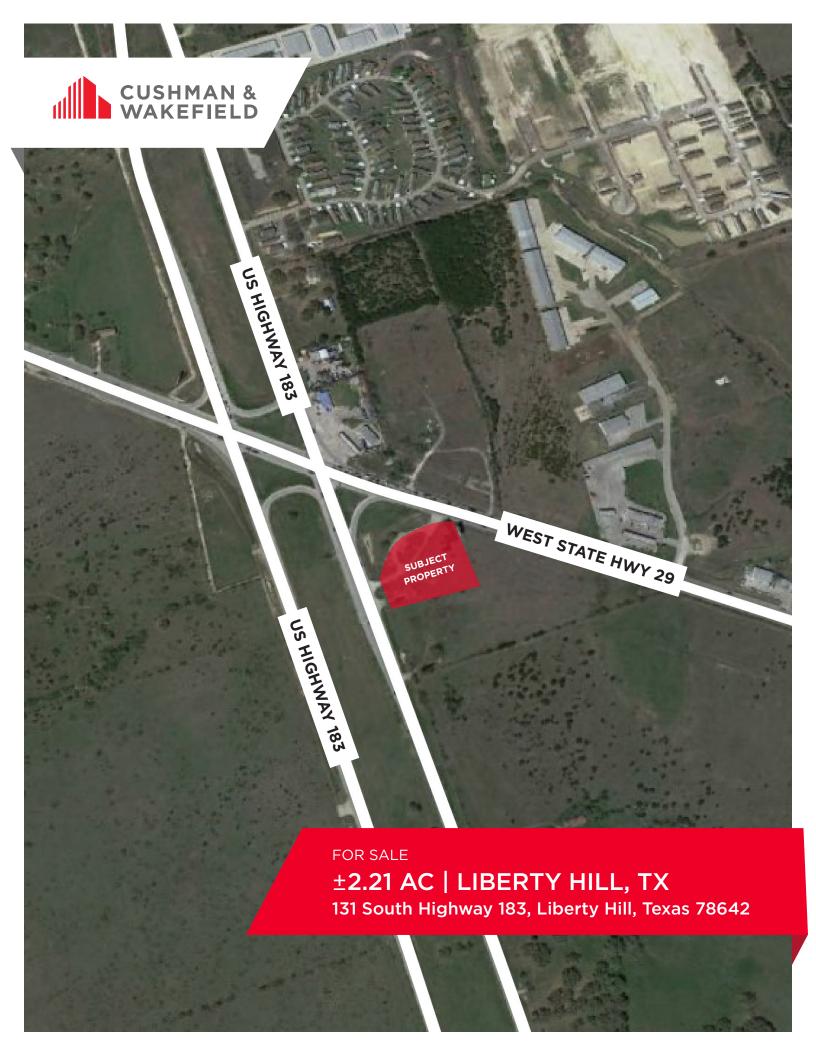

## 131 South Highway 183

### Liberty Hill, TX 78642

#### **Property Highlights**

**Address** 131 South Highway 183,

Liberty Hill, TX 78642

±2.21 AC Size

Square Footage ±96,267

**Asking Price** Contact Broker

General Commercial / Retail (C3) Zoning

**Floodplain** None

±520' on Hwy 183 & Hwy 29 **Frontage** 

**WCAD Parcel ID** R493477 (1.46 Acres), R493478 (0.75 Acres)

#### **Property Description**

Commercial development opportunity located in Liberty Hill, Texas at the southeast corner of Highway 183 & Highway 29.