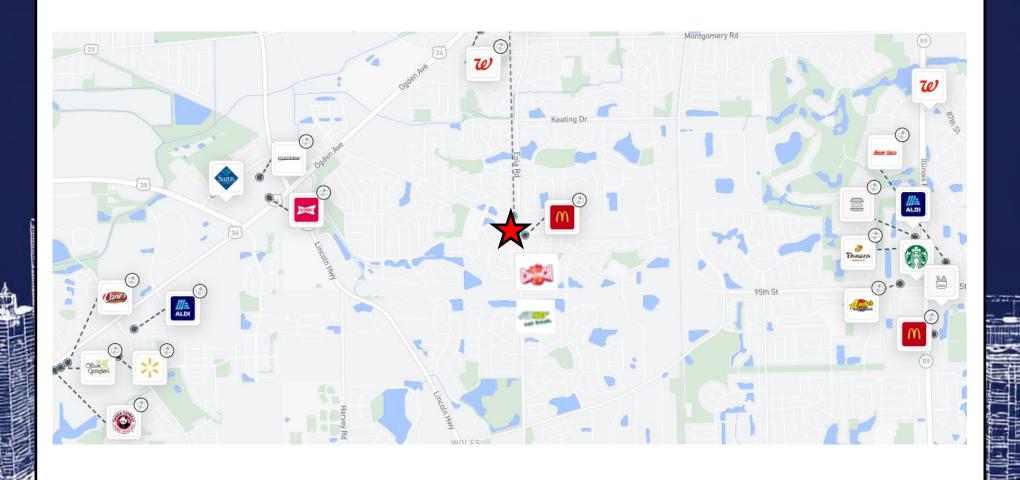

# **Pharmacy**



#### **Address**

2211 South Eola Road

Aurora, IL 60503

### **Availability**

1,816 SF

- Adjacent to former CVS pharmacy
- Pylon sign
- 17 parking spaces
- S Eola Rd. 7,589 VPD
- Hafenrichter Rd. 7,435 VPD



## **Property Details**

### **Address**

2211 South Eola Road Aurora, IL 60503

### **Availability**

1,816 SF

#### **Lease**

Sub-lease or Long-term Ground Lease

NNN

Call for rate





# **Site Visuals**











# **Demographics**

| <u>Demographics</u> | 1 Mile    | 3 Miles   | 5 Miles   |
|---------------------|-----------|-----------|-----------|
| Population:         | 65,212    | 130,449   | 243,495   |
| Households:         | 23,311    | 47,055    | 89,754    |
| Average HH Income:  | \$154,532 | \$179,466 | \$169,433 |



# What's Nearby: 5-Miles





## **Presented by**

## Abbell Associates, LLC

30 N. LaSalle Street, Suite 2120, Chicago, Illinois 60602

www.abbell.com

Tom Walsh

**Partner/Managing Broker** 

tom@abbell.com

847-421-4882

Joe Sauer

President of Retail/Technology

joe@abbell.com

(312) 961-8748

The Right Places, The Right Spaces

Marketing Services by



www.strategic-locations.com

© 2024 Strategic Locations. All rights reserved. This information has been obtained from sources believed reliable but has not been verified for accuracy or completeness. You should conduct a careful, independent investigation of the property and verify all information. Any reliance on this information is solely at your own risk. The Abbell Associates, LLC logo and name are service marks of Abbell Associates, LLC. All other marks dis