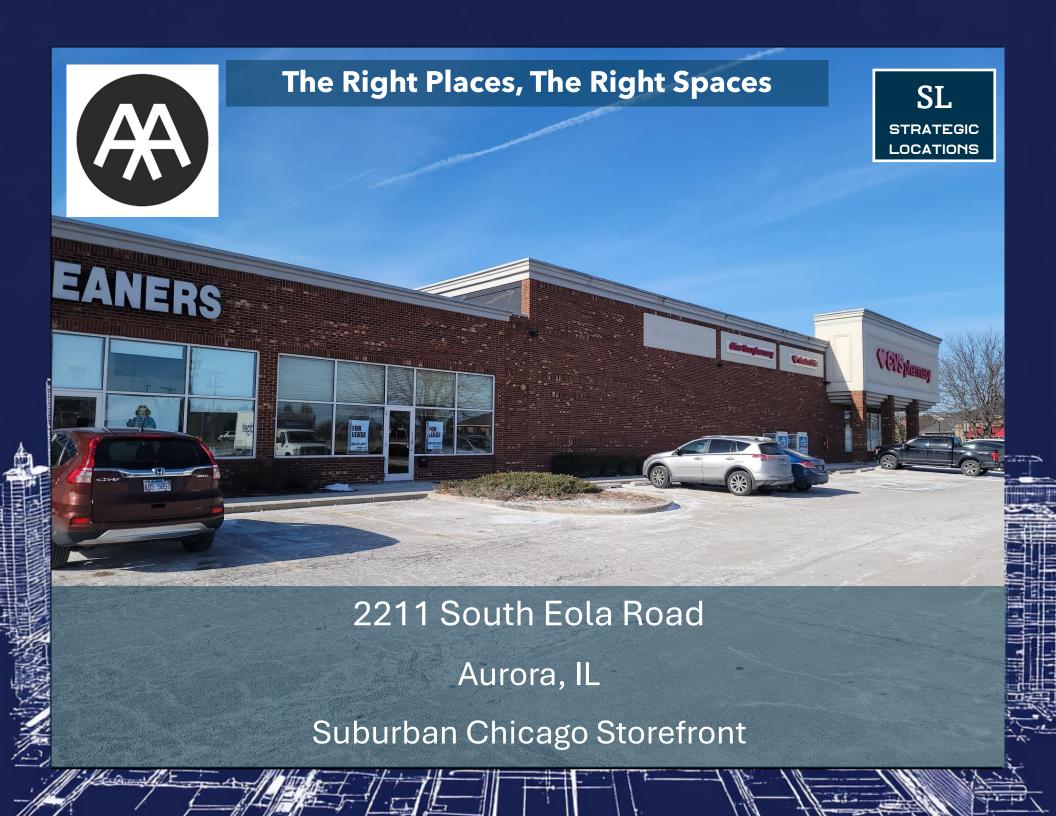

#### **Address**

2211 South Eola Road

Aurora, IL 60503

### **Address**

2211 South Eola Road Aurora, IL 60503

### **Availability**

1,816 SF

- Adjacent to former CVS pharmacy
- Pylon sign
- 17 parking spaces
- S Eola Rd. 7,589 VPD
- Hafenrichter Rd. 7,435 VPD

### **Availability**

1,816 SF