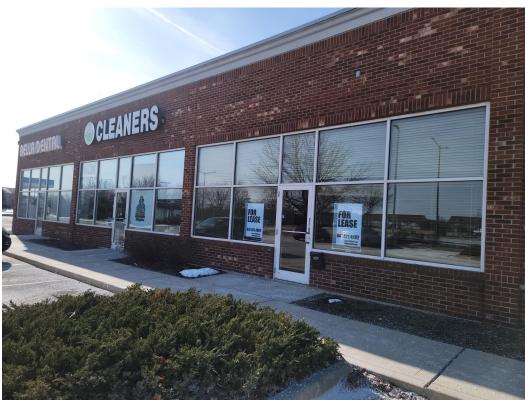

# **Site Visuals**

### **Availability**

1,816 SF

- Adjacent to former CVS pharmacy
- Pylon sign
- 17 parking spaces
- S Eola Rd. 7,589 VPD
- Hafenrichter Rd. 7,435 VPD