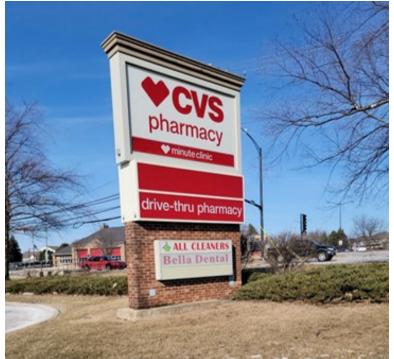

### **Availability**

1,816 SF

- Adjacent to former CVS pharmacy
- Pylon sign
- 17 parking spaces
- S Eola Rd. 7,589 VPD
- Hafenrichter Rd. 7,435 VPD