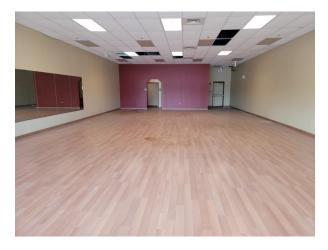

# **Pharmacy**



#### **Address**

2211 South Eola Road

Aurora, IL 60503

### **Availability**

1,816 SF

- Adjacent to former CVS pharmacy
- Pylon sign
- 17 parking spaces
- S Eola Rd. 7,589 VPD
- Hafenrichter Rd. 7,435 VPD



## **Property Details**

### **Address**

2211 South Eola Road Aurora, IL 60503

### **Availability**

1,816 SF

#### **Lease**

Sub-lease or Long-term Ground Lease

NNN

Call for rate





# **Site Visuals**











# **Demographics**

| <u>Demographics</u> | 1 Mile    | 3 Miles   | 5 Miles   |
|---------------------|-----------|-----------|-----------|
| Population:         | 65,212    | 130,449   | 243,495   |
| Households:         | 23,311    | 47,055    | 89,754    |
| Average HH Income:  | \$154,532 | \$179,466 | \$169,433 |



# What's Nearby: 5-Miles





## **Presented by**

## Abbell Associates, LLC

30 N. LaSalle Street, Suite 2120, Chicago, Illinois 60602

www.abbell.com

Tom Walsh

**Partner/Managing Broker** 

tom@abbell.com

847-421-4882

Joe Sauer

President of Retail/Technology

joe@abbell.com

(312) 961-8748

The Right Places, The Right Spaces

Marketing Services by



www.strategic-locations.com

© 2024 Strategic Locations. All rights reserved. This information has been obtai