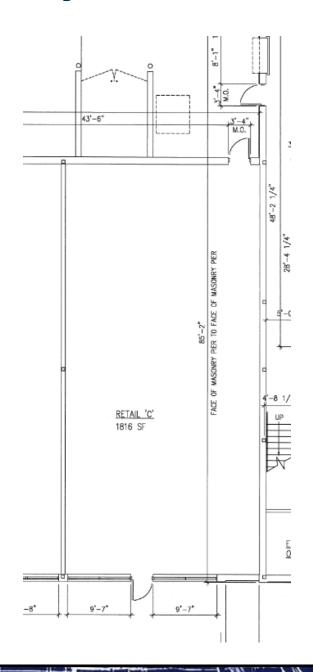

### **Availability**

1,816 SF

- Adjacent to former CVS pharmacy
- Pylon sign
- 17 parking spaces
- S Eola Rd. 7,589 VPD
- Hafenrichter Rd. 7,435 VPD

### **Availability**

1,816 SF