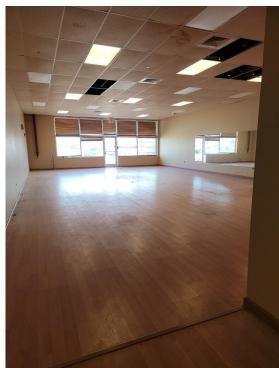

# **Pharmacy**



#### **Address**

2211 South Eola Road

Aurora, IL 60503

### **Availability**

1,816 SF

- Adjacent to former CVS pharmacy
- Pylon sign
- 17 parking spaces
- S Eola Rd. 7,589 VPD
- Hafenrichter Rd. 7,435 VPD



## **Property Details**

### **Address**

2211 South Eola Road Aurora, IL 60503

### **Availability**

1,816 SF

#### **Lease**

Sub-lease or Long-term Ground Lease

NNN

Call for rate





# **Site Visuals**











# **Demographics**

| <u>Demographics</u> | 1 Mile    | 3 Miles   | 5 Miles   |
|---------------------|-----------|-----------|-----------|
| Population:         | 65,212    | 130,449   | 243,495   |
| Households:         | 23,311    | 47,055    | 89,754    |
| Average HH Income:  | \$154,532 | \$179,466 | \$169,433 |



# What's Nearby: 5-Miles





## **Presented by**

## Abbell Associates, LLC

30 N. LaSalle Street, Suite 2120, Chicago, Illinois 60602

www.abbell.com

Tom Walsh

**Partner/Managing Broker** 

tom@abbell.com

847-421-4882

Joe Sauer

President of Retail/Technology

joe@abbell.com

(312) 961-8748

The Right Places, The Right Spaces

Marketing Services by



www.strategic-locations.com

© 2024 Strategic Locations. All rights reserved. This information has been obtaine