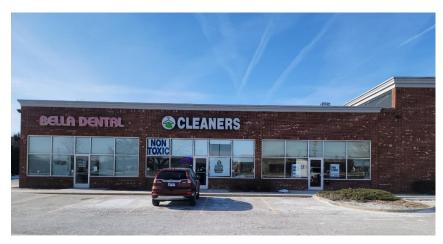

# **Site Visuals**

### **Availability**

1,816 SF

- Adjacent to former CVS pharmacy
- Pylon sign
- 17 parking spaces
- S Eola Rd. 7,589 VPD
- Hafenrichter Rd. 7,435 VPD