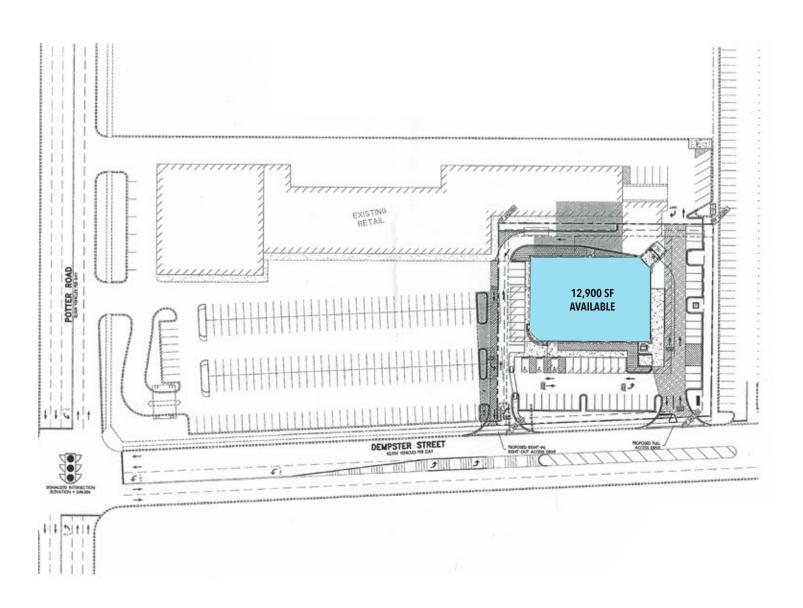

- ▶ 12,900 SF available for sublease
- ▶ Excellent location at the northeast corner of Dempster & Potter in Park Ridge
- ▶ Great visibility and parking available
- ▶ Located across the street from Maine East High School
- Area tenants include Wendy's, Portillo's, Dunkin', Jewel and many more
- ▶ Sublease expires 12/31/2034

SITE PLAN