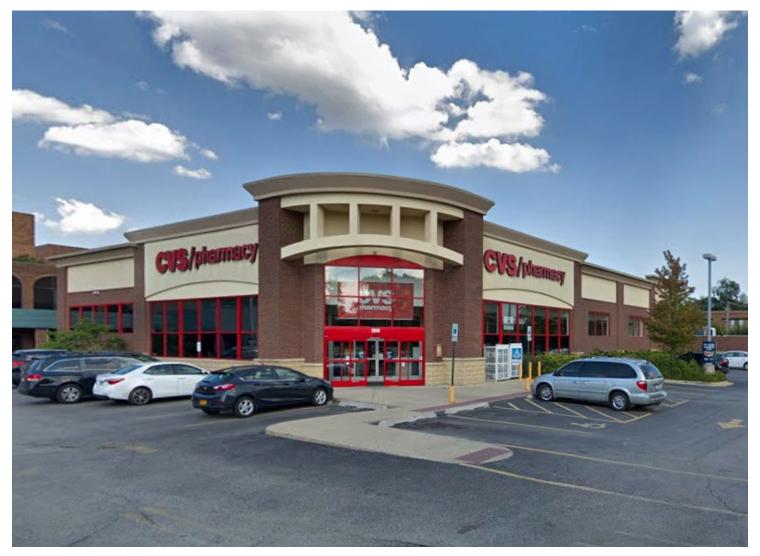

- ▶ 12,900 SF available for sublease
- ▶ Excellent location at the northeast corner of Dempster & Potter in Park Ridge
- ▶ Great visibility and parking available
- ▶ Located across the street from Maine East High School
- Area tenants include Wendy's, Portillo's, Dunkin', Jewel and many more
- ▶ Sublease expires 12/31/2034