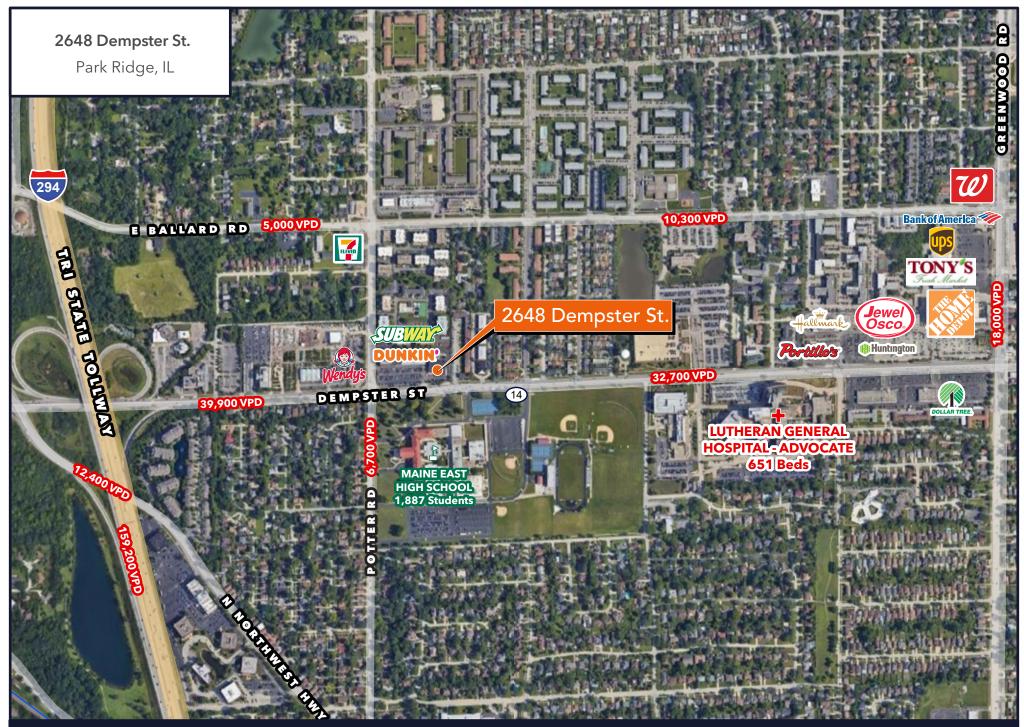

- ▶ 12,900 SF available for sublease
- ▶ Excellent location at the northeast corner of Dempster & Potter in Park Ridge
- ▶ Great visibility and parking available
- ▶ Located across the street from Maine East High School
- Area tenants include Wendy's, Portillo's, Dunkin', Jewel and many more
- ▶ Sublease expires 12/31/2034