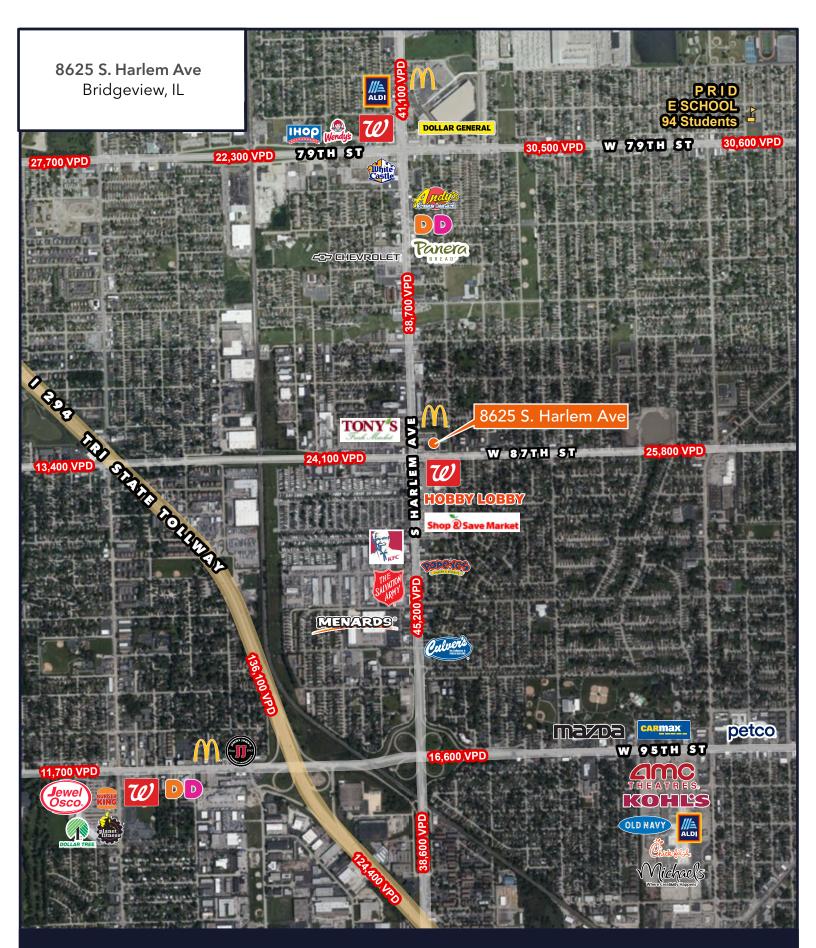

## Sublease RETAIL SPACE

- ▶ 13,013 SF available
- Excellent sublease opportunity available at the northeast corner of Harlem & 87th in Bridgeview
- Amazing visibility and access with plenty of parking
- Area co-tenants include Concetra Urgent Care, Hobby Lobby, McDonald's, Tony's Fresh Market, O'Reilly's Auto Parts and many more
- Lease expires 12/31/2028

#### **DEMOGRAPHIC SUMMARY**

|                                    | 1 Mi     | 3 Mi     | 5 Mi     |
|------------------------------------|----------|----------|----------|
| Estimated Population               | 18,498   | 139,830  | 330,781  |
| Adj. Daytime Demographics          | 16,478   | 126,285  | 305,691  |
| Estimated Households               | 6,120    | 50,590   | 118,894  |
| Estimated Average Household Income | \$86,255 | \$89,624 | \$95,247 |

This map was produced using data from private and government sources deemed reliable. The information herein is provided without representation or warranty. Copyright © 2023 Baum Realty Group, LLC. All rights reserved. www.baumrealty.com.