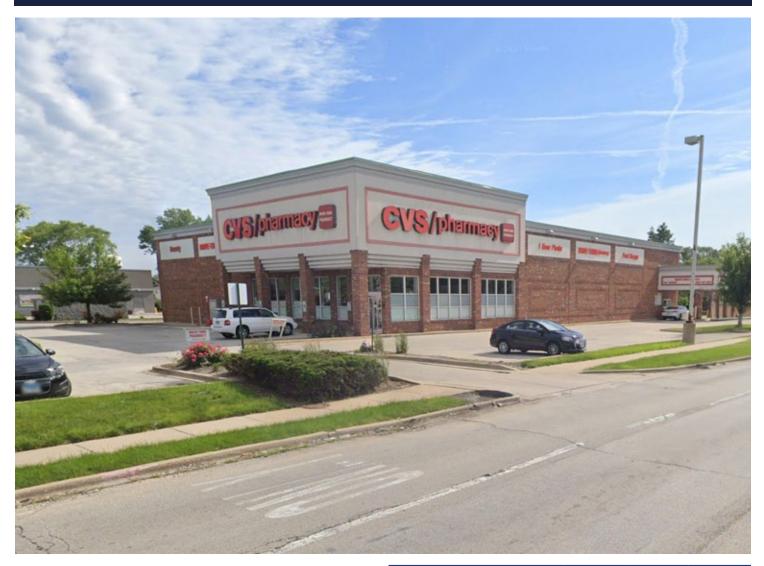

## 8625 S. Harlem Avenue

BRIDGEVIEW, IL 60455

## Sublease RETAIL SPACE

- ▶ 13,013 SF available
- Excellent sublease opportunity available at the northeast corner of Harlem & 87th in Bridgeview
- Amazing visibility and access with plenty of parking
- Area co-tenants include Concetra Urgent Care, Hobby Lobby, McDonald's, Tony's Fresh Market, O'Reilly's Auto Parts and many more
- Lease expires 12/31/2028