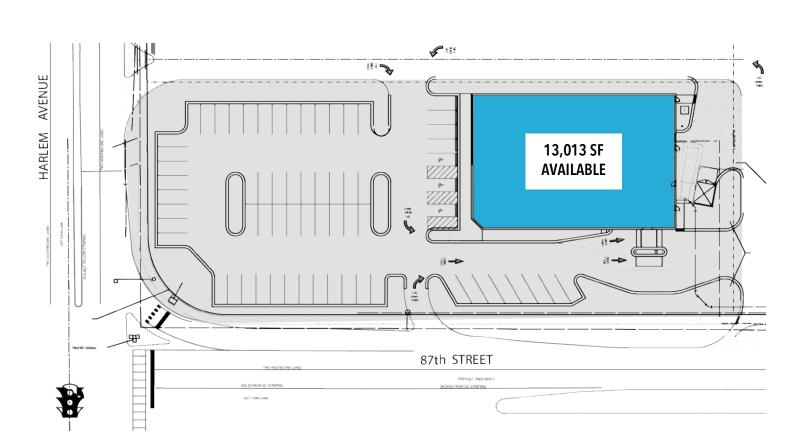

### SITE PLAN

## Sublease RETAIL SPACE

- ▶ 13,013 SF available
- Excellent sublease opportunity available at the northeast corner of Harlem & 87th in Bridgeview
- Amazing visibility and access with plenty of parking
- Area co-tenants include Concetra Urgent Care, Hobby Lobby, McDonald's, Tony's Fresh Market, O'Reilly's Auto Parts and many more
- Lease expires 12/31/2028