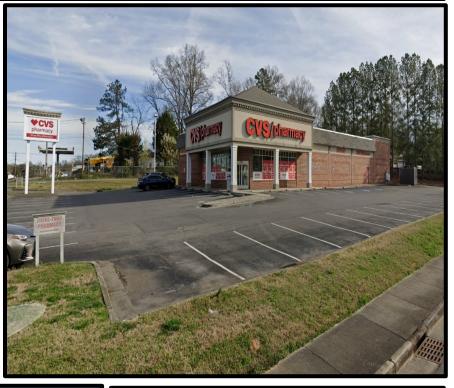

## **Sub-Lease** 1915 Maple Avenue S.W. Rome, GA 30165

## **Property Highlights**

- Sub-Lease
- Former CVS
- 10,125SF Freestanding
- Term- Thru 9/30/2037
- Pylon Sign and Building Signs
- Drive Thru
- 250+ FT Frontage on 20<sup>th</sup> street and 250+ FT Frontage on Maple Ave.