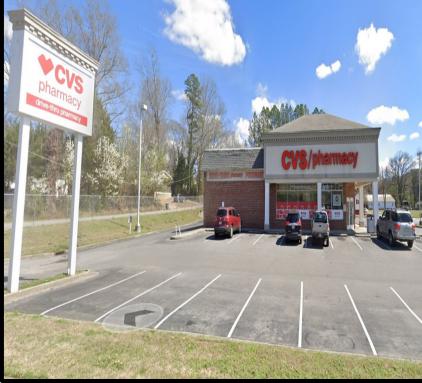

## **Sub-Lease** 1915 Maple Avenue S.W. Rome, GA 30165

## **Property Highlights**

- Sub-Lease
- Former CVS
- 10,125SF Freestanding
- Term- Thru 9/30/2037
- Pylon Sign and Building Signs
- Drive Thru
- 250+ FT Frontage on 20<sup>th</sup> street and 250+ FT Frontage on Maple Ave.