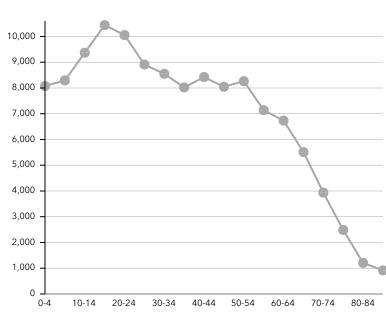

HICS

NWC of Antoine Dr. and Romona Blvd., Houston, TX 3 miles

11111111

### **HOUSEHOLDS**



124,374

Population





2024 Average



\$82,090 Household Income





\$265,639 2024 Average Home

### **POPULATION**



2024-2029 Population: Compound Annual Growth Rate



Male Population



Female Population

105,500

2024 Total Daytime Population 36% 2024 Daytime Population: Workers

**EMPLOYMENT** 



Population: Residents



Population Density (Pop per Square Mile)







# <sup>,</sup> Village WHITE OAK BAYOU **GREENWAY** 3 miles

### **EDUCATIONAL ATTAINMENT**

29%

High School Diploma

6% GED/Alternative Credential

Some College/ No Degree

Associate's Degree

Bachelor's Degree

5% Graduate/ Professional Degree

### **POPULATION TIME SERIES 2010-2024**



### POPULATION BY AGE GROUP



### ±3.81 ACRES AVAILABLE

NWC OF ANTOINE DR. AND ROMONA BLVD. HOUSTON, TX



This ±3.81-acre tract is located at the northwest corner of Antoine Drive and Romona Boulevard in Houston's ETJ (Extraterritorial Jurisdiction). Antoine Drive, a major thoroughfare with approximately 25,000 vehicles per day, provides excellent visibility and accessibility. Situated within the Northwest Houston submarket, the property offers direct access to key routes, including State Highway 249 and Antoine Drive, making it an ideal location for commercial or small industrial development.

- 450' of frontage along Antoine Dr. and 218' of frontage along Romona Blvd.
- Small portion of the south end of the tract in the 500-year floodplain
- Back portion of the tract is in the Northwest Park MUD
- Contact Brokers