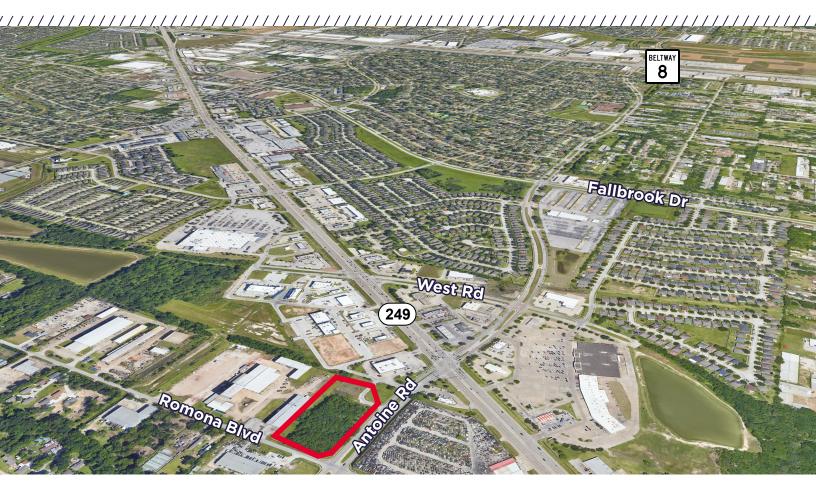

## **±3.81 ACRES AVAILABLE**

NWC OF ANTOINE DR. AND ROMONA BLVD. HOUSTON, TX

### ±3.81 ACRES AVAILABLE

NWC OF ANTOINE DR. AND ROMONA BLVD. HOUSTON, TX

This ±3.81-acre tract is located at the northwest corner of Antoine Drive and Romona Boulevard in Houston's ETJ (Extraterritorial Jurisdiction). Antoine Drive, a major thoroughfare with approximately 25,000 vehicles per day, provides excellent visibility and accessibility. Situated within the Northwest Houston submarket, the property offers direct access to key routes, including State Highway 249 and Antoine Drive, making it an ideal location for commercial or small industrial development.

- 450' of frontage along Antoine Dr. and 218' of frontage along Romona Blvd.
- Small portion of the south end of the tract in the 500-year floodplain
- Back portion of the tract is in the Northwest Park MUD
- Contact Brokers for Pricing
- Utilities are TBD