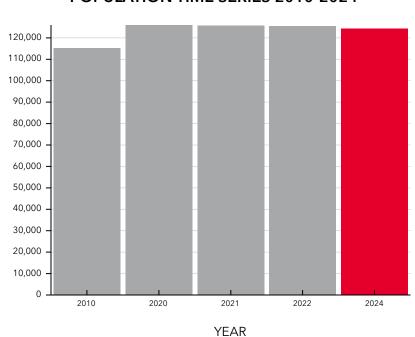

D. HOUSTON, TX





## DEMOGRAPHICS

NWC of Antoine Dr. and Romona Blvd., Houston, TX 3 miles

11111111

### **HOUSEHOLDS**



124,374

Population





2024 Average



\$82,090 Household Income





\$265,639 2024 Average Home

### **POPULATION**



2024-2029 Population: Compound Annual Growth Rate



Male Population



Female Population

105,500

2024 Total Daytime Population 36% 2024 Daytime Population: Workers

**EMPLOYMENT** 



Population: Residents



Population Density (Pop per Square Mile)







# <sup>,</sup> Village WHITE OAK BAYOU **GREENWAY** 3 miles

### **EDUCATIONAL ATTAINMENT**

29%

High School Diploma

6% GED/Alternative Credential

Some College/ No Degree

Associate's Degree

Bachelor's Degree

5% Graduate/ Professional Degree

### **POPULATION TIME SERIES 2010-2024**



### POPULATION BY AGE GROUP



### ±3.81 ACRES AVAILABLE

NWC OF ANTOINE DR. AND ROMONA BLVD. HOUSTON, TX



This ±3.81-acre tract is located at the northwest corner of Antoine Drive and Romona Boulevard in Houston's ETJ (Extraterritorial Jurisdiction). Antoine Drive, a major thoroughfare with approximately 25,000 vehicles per day, provides excellent visibility and accessibility. Situated within the Northwest Houston submarket, the property offers direct access to key routes, including State Highway 249 and Antoine Drive, making it an ideal location for commercial or small industrial development.

- 450' of frontage along Antoine Dr. and 218' of frontage along Romona Blvd.
- Small portion of the south end of the tract in the 500-year floodplain
- Back portion of the tract is in the North