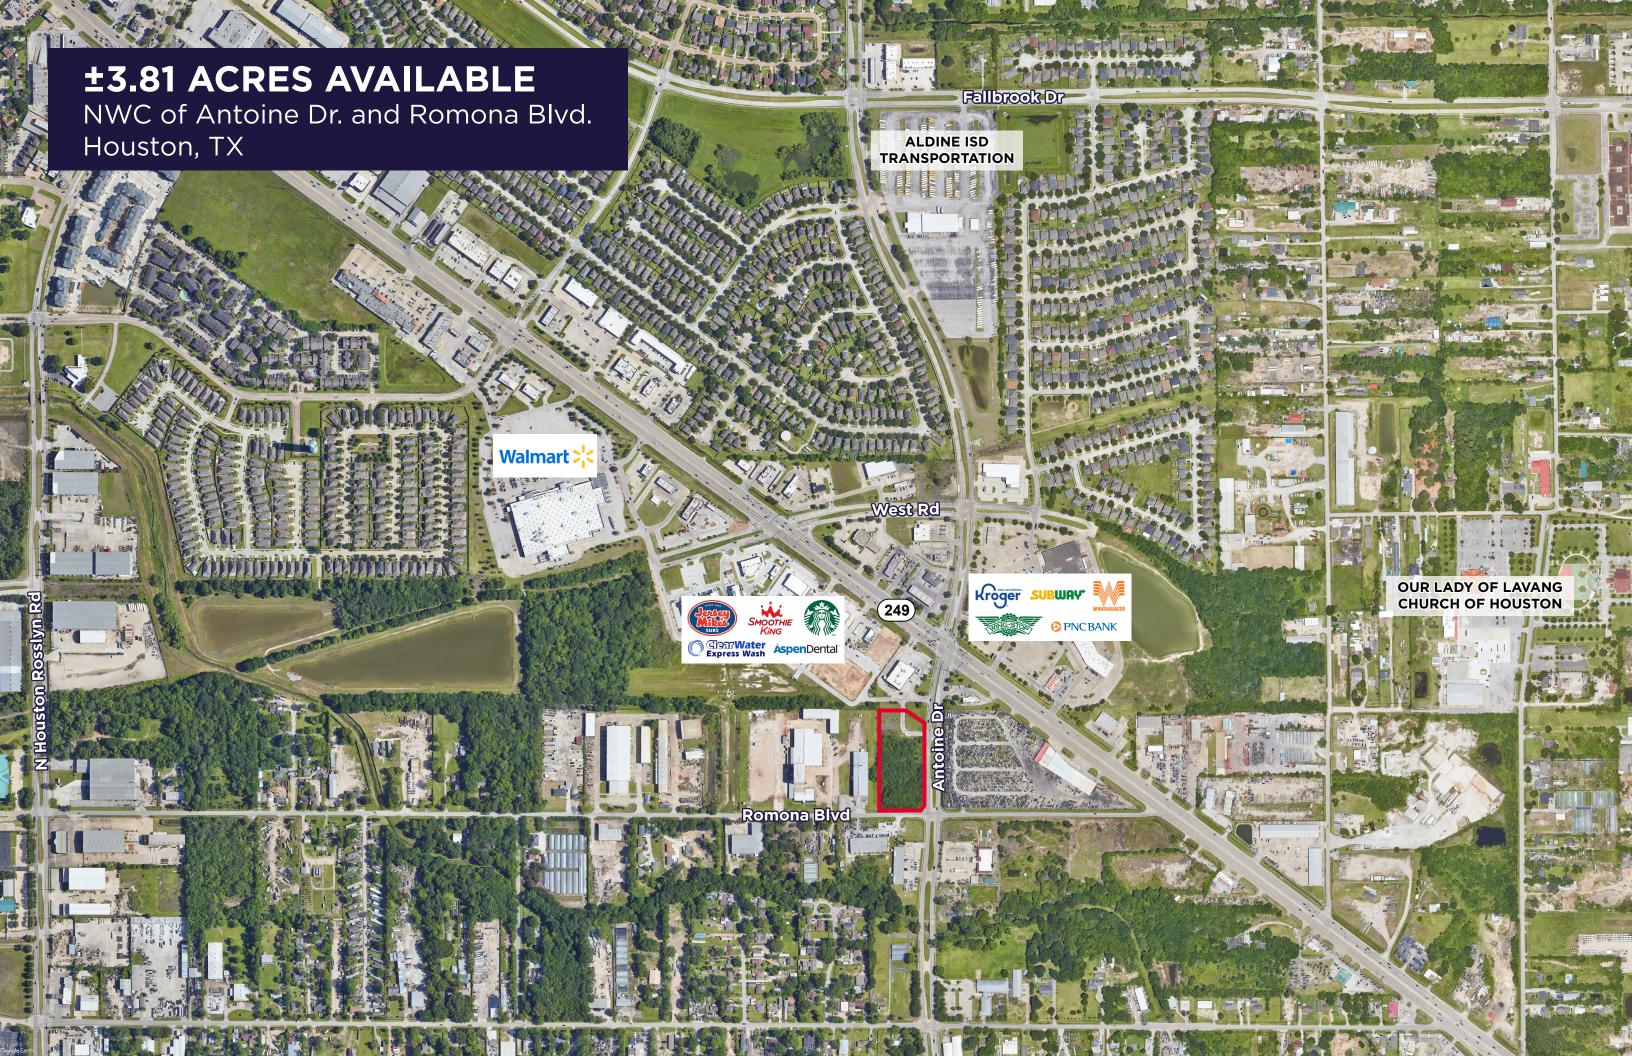

## **±3.81 ACRES AVAILABLE**

NWC OF ANTOINE DR. AND ROMONA BLVD. HOUSTON, TX

### ±3.81 ACRES AVAILABLE

NWC OF ANTOINE DR. AND ROMONA BLVD. HOUSTON, TX

This ±3.81-acre tract is located at the northwest corner of Antoine Drive and Romona Boulevard in Houston's ETJ (Extraterritorial Jurisdiction). Antoine Drive, a major thoroughfare with approximately 25,000 vehicles per day, provides excellent visibility and accessibility. Situated within the Northwest Houston submarket, the property offers direct access to key routes, including State Highway 249 and Antoine Drive, making it an ideal location for commercial or small industrial development.

- 450' of frontage along Antoine Dr. and 218' of frontage along Romona Blvd.
- Small portion of the south end of the tract in the 500-year floodplain
- Back portion of the tract is in the Northwest Park MUD
- Contact Brokers for Pricing
- Utilities are TBD