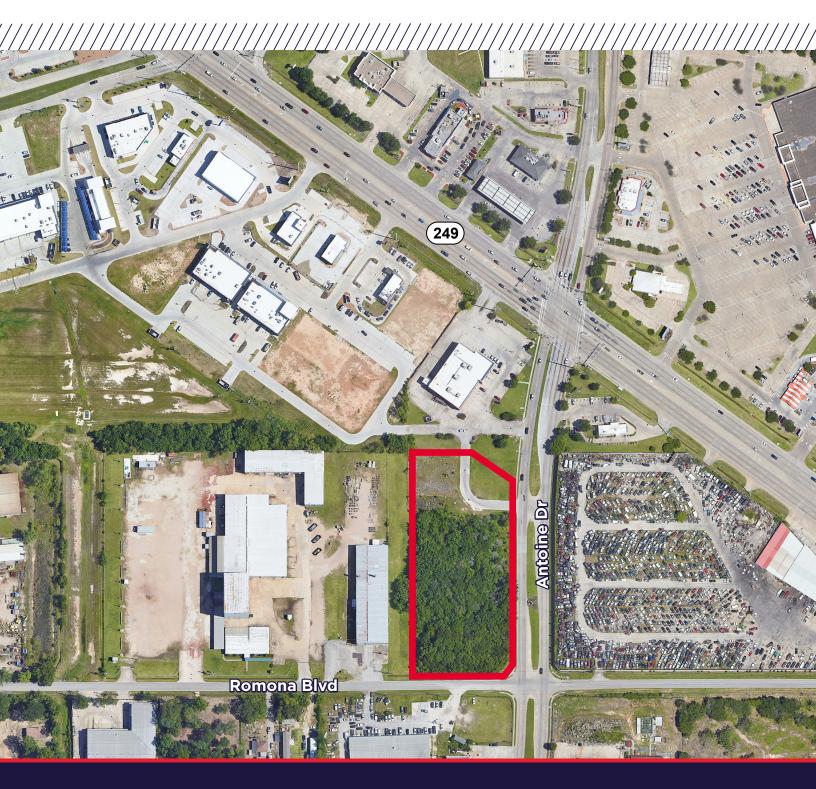

## **±3.81 ACRES AVAILABLE**

NWC OF ANTOINE DR. AND ROMONA BLVD. HOUSTON, TX

### ±3.81 ACRES AVAILABLE

NWC OF ANTOINE DR. AND ROMONA BLVD. HOUSTON, TX

This ±3.81-acre tract is located at the northwest corner of Antoine Drive and Romona Boulevard in Houston's ETJ (Extraterritorial Jurisdiction). Antoine Drive, a major thoroughfare with approximately 25,000 vehicles per day, provides excellent visibility and accessibility. Situated within the Northwest Houston submarket, the property offers direct access to key routes, including State Highway 249 and Antoine Drive, making it an ideal location for commercial or small industrial development.

- 450' of frontage along Antoine Dr. and 218' of frontage along Romona Blvd.
- Small portion of the south end of the tract in the 500-year floodplain
- Back portion of the tract is in the Northwest Park MUD
- Contact Brokers for Pricing
- Utilities are TBD