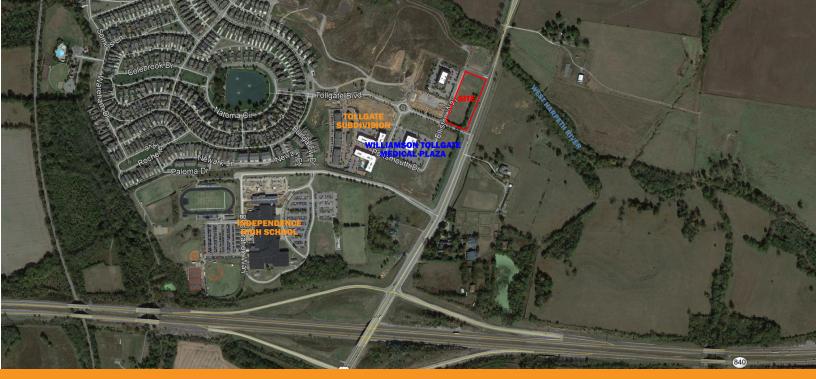

## **995 Elliston Way** Thompson's Station, TN 37179

Lot Size Sales Price 1.43 Acres \$ 1,950,000

- Close to fast-growing Spring Hill
- In front of Independence High School
  & Tollgate Village
- 2 blocks from I-840
- Graded pad zoned for retail