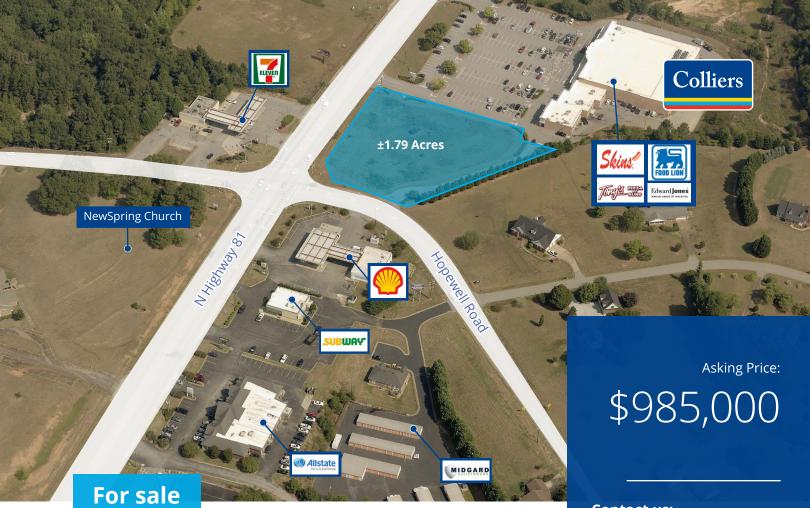

# 3700 Hwy 81 N Anderson, SC

±1.79-acre Food Lion Outparcel

## **Property features**

• Sale price: \$985,000

- Signalized corner
- All utilites available
- 18,300 VPD (2020)
- Anderson County Tax Map #: 1450014006

| Demographics           | 1 mile<br>radius | 3 mile<br>radius | 5 mile<br>radius |
|------------------------|------------------|------------------|------------------|
| 2021 Population        | 1,918            | 9,140            | 34,251           |
| 2021 Households        | 690              | 3,279            | 13,627           |
| 2021 Average HH Income | \$126,429        | \$129,952        | \$99,245         |