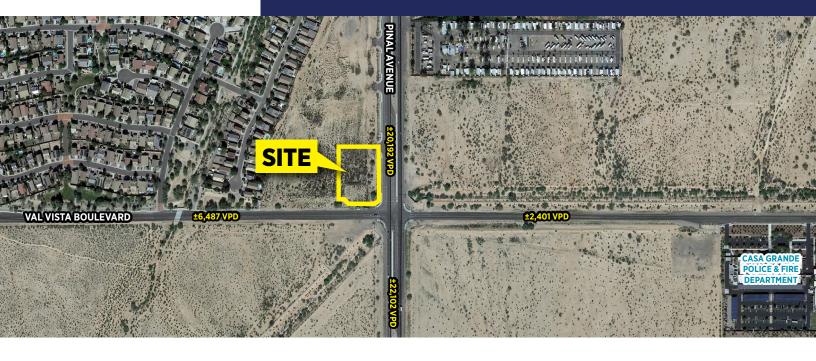

#### **FEATURES:**

- HARD CORNER SITE ALONG PINAL AVENUE ONE OF THE MAIN ARTERIALS IN CASA GRANDE
- STRONG HOUSEHOLD INCOME DEMOGRAPHICS
- LOCATED ±1 MILE FROM CASA GRANDE MUNICIPAL AIRPORT
- ±2.5 MILES FROM FULL DIAMOND INTERCHANGE WITH INTERSTATE 10
- SIGNIFICANT DEVELOPMENT IN CASA GRANDE INCLUDING LUCID MOTORS 500 ACRE FACILITY

#### **2021 ESTIMATED TRAFFIC COUNTS ESRI 2021**

N/S ON PINAL AVENUE: ±22,102 VPD

E/W ON VAL VISTA BOULEVARD: ±6,487 VPD