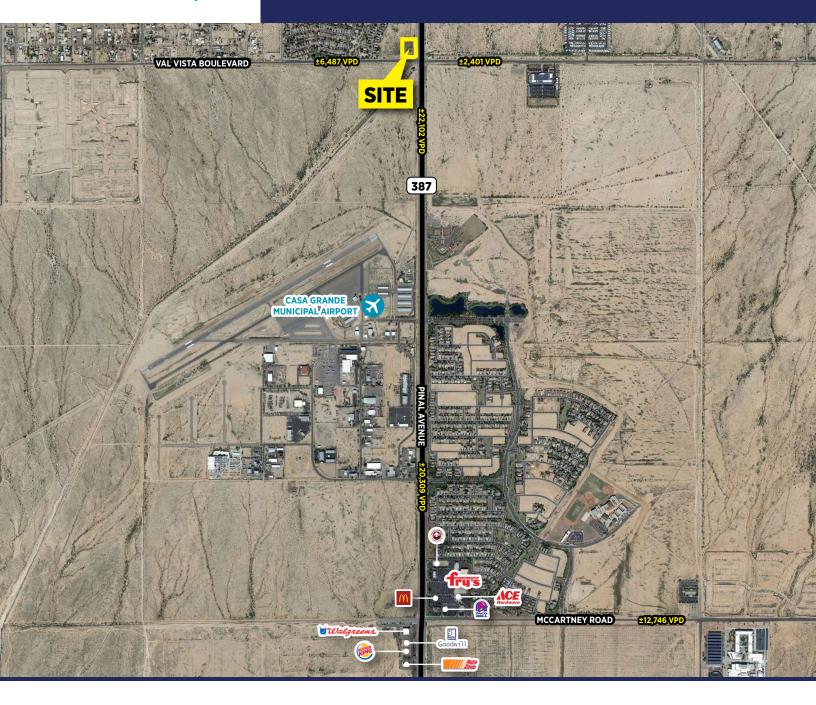

#### **FEATURES:**

- HARD CORNER SITE ALONG PINAL AVENUE ONE OF THE MAIN ARTERIALS IN CASA GRANDE
- STRONG HOUSEHOLD INCOME DEMOGRAPHICS
- LOCATED ±1 MILE FROM CASA GRANDE MUNICIPAL AIRPORT
- ±2.5 MILES FROM FULL DIAMOND INTERCHANGE WITH INTERSTATE 10
- SIGNIFICANT DEVELOPMENT IN CASA GRANDE INCLUDING LUCID MOTORS 500 ACRE FACILITY

#### **NEIGHBORING TENANTS:**