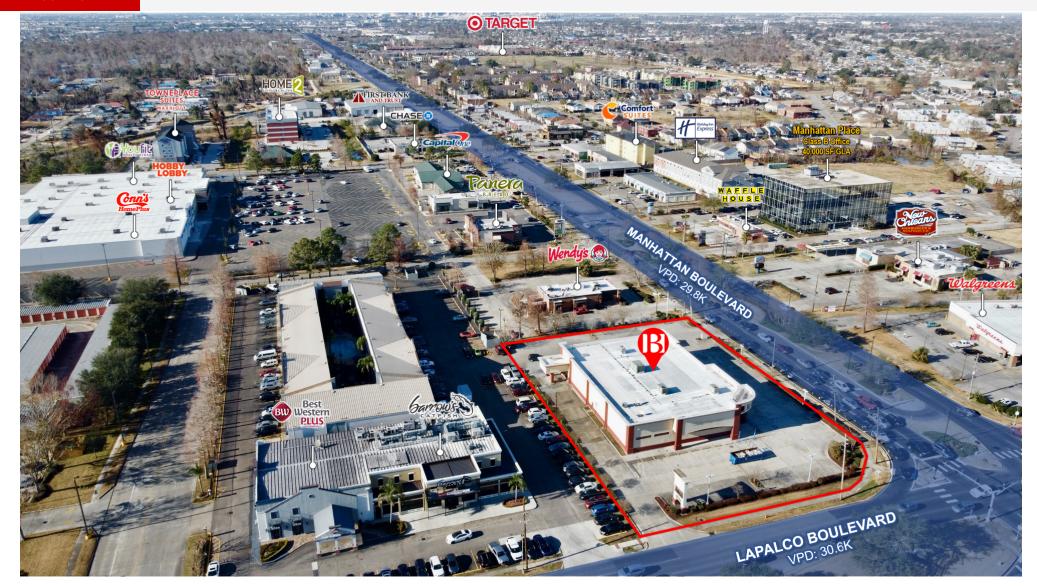

#### LOCATION MAP

## **Property Highlights**

• Hard corner site located at the intersection of Lapalco Blvd. & Manhattan Blvd.