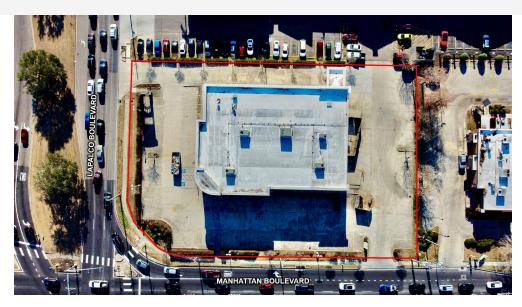

#### PROPERTY SUMMARY







## **Property Highlights**

• Hard corner site located at the intersection of Lapalco Blvd. & Manhattan Blvd.

# **Offering Summary**

| Lease Rate:    | \$16.00 SF/yr (NNN) |
|----------------|---------------------|
| Available SF:  | 14,000 SF           |
| Lot Size:      | 1.19 Acres          |
| Building Size: | 13,013 SF           |

## **Matthew Pittman, CCIM**

504.322.1275

mpittman@beaubox.com



#### LOCATION MAP



## **Matthew Pittman, CCIM**

504.322.1275

mpittman@beaubox.com



## ADDITIONAL PHOTOS









## **Matthew Pittman, CCIM**

504.322.1275

mpittman@beaubox.com



Broker of Record, Beau J. Box; Licensed by the Louisiana Real Estate Commission, Mississippi Real Estate Commission, Alabama Real Estate Commission and Florida Real Estate Commission, USA. This information has been secured from sources we believe to be reliable, but we make no representations or warranties, expressed or implied, as to the accuracy of the information. References to square footage or age are approximate. Buyer must verify the information and bears all risk for any inaccuracies. © Beau Box Commercial Real Estate. | February 23, 2022

## MICRO AERIAL



## **Matthew Pittman, CCIM**

504.322.1275

mpittman@beaubox.com

Broker of Record, Beau J. Box; Licensed by the Louisiana Real Estate Commission, Miss