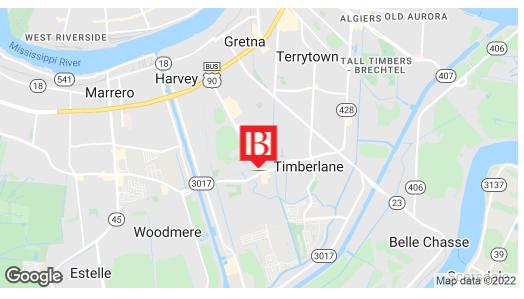

#### PROPERTY SUMMARY







## **Property Highlights**

• Hard corner site located at the intersection of Lapalco Blvd. & Manhattan Blvd.

# **Offering Summary**

| Lease Rate:    | \$16.00 SF/yr (NNN) |
|----------------|---------------------|
| Available SF:  | 14,000 SF           |
| Lot Size:      | 1.19 Acres          |
| Building Size: | 13,013 SF           |

## **Matthew Pittman, CCIM**

504.322.1275

mpittman@beaubox.com



#### LOCATION MAP



## **Matthew Pittman, CCIM**

504.322.1275

mpittman@beaubox.com



## ADDITIONAL PHOTOS









## **Matthew Pittman, CCIM**

504.322.1275

mpittman@beaubox.com



Broker of Record, Beau J. Box; Licensed by the Louisiana Real Estate Commission, Mississippi Real Estate Commission, Alabama Real Estate Commission and Florida Real Estate Commission, USA. This informat