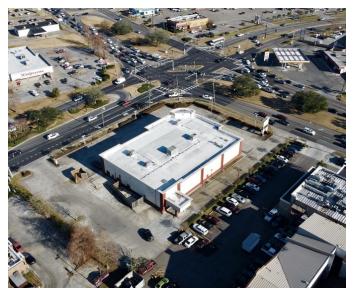

#### PROPERTY SUMMARY







## **Property Highlights**

• Hard corner site located at the intersection of Lapalco Blvd. & Manhattan Blvd.

# **Offering Summary**

| Lease Rate:    | \$16.00 SF/yr (NNN) |
|----------------|---------------------|
| Available SF:  | 14,000 SF           |
| Lot Size:      | 1.19 Acres          |
| Building Size: | 13,013 SF           |

## **Matthew Pittman, CCIM**

504.322.1275

mpittman@beaubox.com



#### LOCATION MAP



## **Matthew Pittman, CCIM**

504.322.1275

mpittman@beaubox.com



## ADDITIONAL PHOTOS









## **Matthew Pittman, CCIM**

504.322.1275

mpittman@beaubox.com



Broker of Record, Beau J. Box; Licensed by the Louisiana Real Estate Commission, Mississippi Real Estate Commission, Alabama Real Estate Commission and Florida Real Estate Commission, USA. This information has been secured from sources we believe to be reliable, but we make no representations or warranties, expressed or implied, as to the accuracy of the information. References to square footage or age are approximate. Buyer must verify the information and bears all risk for any inaccuracies. © Beau Box Commercial Real Estate. | February 23, 2022

## MICRO AERIAL



## **Matthew Pittman, CCIM**

504.322.1275

mpittman@beaubox.com

Broker of Record, Beau J. Box; Licensed by the Louisiana Real Estate Commission, Mississi