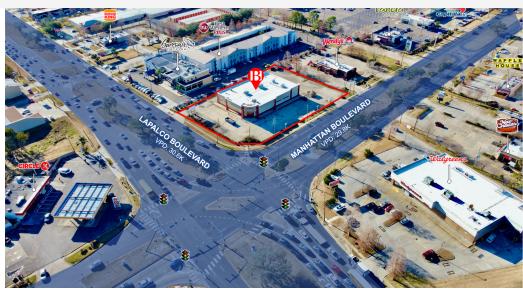

## MICRO AERIAL

## **Property Highlights**

• Hard corner site located at the intersection of Lapalco Blvd. & Manhattan Blvd.