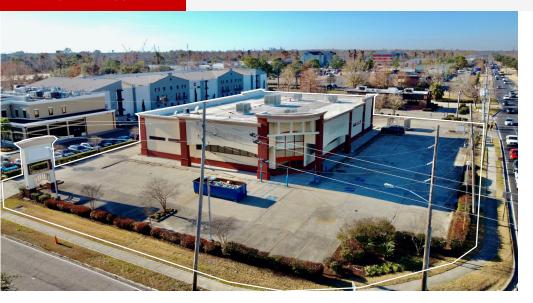

#### PROPERTY SUMMARY

## **Property Highlights**

• Hard corner site located at the intersection of Lapalco Blvd. & Manhattan Blvd.

# **Offering Summary**

| Lease Rate:    | \$16.00 SF/yr (NNN) |
|----------------|---------------------|
| Available SF:  | 14,000 SF           |
| Lot Size:      | 1.19 Acres          |
| Building Size: | 13,013 SF           |