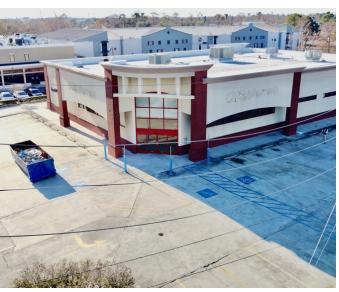

#### PROPERTY SUMMARY







## **Property Highlights**

• Hard corner site located at the intersection of Lapalco Blvd. & Manhattan Blvd.

# **Offering Summary**

| Lease Rate:    | \$16.00 SF/yr (NNN) |
|----------------|---------------------|
| Available SF:  | 14,000 SF           |
| Lot Size:      | 1.19 Acres          |
| Building Size: | 13,013 SF           |

## **Matthew Pittman, CCIM**

504.322.1275

mpittman@beaubox.com



#### LOCATION MAP



## **Matthew Pittman, CCIM**

504.322.1275

mpittman@beaubox.com



## ADDITIONAL PHOTOS









## **Matthew Pittman, CCIM**

504.322.1275

mpittman@beaubox.com



Broker of Record, Beau J. Box; Licensed by the Louisiana Real Estate Commission, Mississippi Real Estate Commission, Alabama Real Estate Commission and Florida Real Estate Commission, USA. This information has been secured from sources we believe to be reliable, but we make no representations or warranties, expressed or implied, as to the accuracy of the information. References to square footage or age are approximate. Buyer must verify the information and bears all risk for any inaccuracies. © Beau Box Commercial Real Estate. | February 23, 2022

## MICRO AERIAL



## **Matthew Pittman, CCIM**

504.322.1275

mpittman@beaubox.com

Broker of Record, Beau J. Box; Licensed by the Louisiana Real Estate Commission, Missis