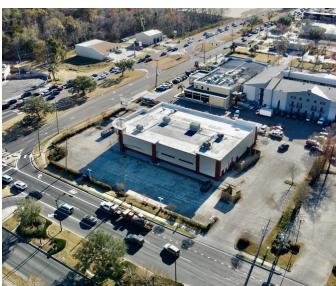

#### PROPERTY SUMMARY







## **Property Highlights**

• Hard corner site located at the intersection of Lapalco Blvd. & Manhattan Blvd.

# **Offering Summary**

| Lease Rate:    | \$16.00 SF/yr (NNN) |
|----------------|---------------------|
| Available SF:  | 14,000 SF           |
| Lot Size:      | 1.19 Acres          |
| Building Size: | 13,013 SF           |

## **Matthew Pittman, CCIM**

504.322.1275

mpittman@beaubox.com



#### LOCATION MAP



## **Matthew Pittman, CCIM**

504.322.1275

mpittman@beaubox.com



## ADDITIONAL PHOTOS









## **Matthew Pittman, CCIM**

504.322.1275

mpittman@beaubox.com



Broker of Record, Beau J. Box; Licensed by the Louisiana Real Estate Commission, Mississippi Real Estate Commission, Alabama Real Estate Commission and Florida Real Estate Commission, USA. This information has been secured from sources we believe to be reliable, but we make no representations or warranties, expressed or implied, as to the accuracy of the information. References to square footage or age are approximate. Buyer must verify the information and bears all risk for any inaccuracies. © Beau Box Commercial Real Estate. | February 23, 2022

## MICRO AERIAL



## **Matthew Pittman, CCIM**

504.322.1275

mpittman@beaubox.com

Broker of Record, Beau J. Box; Licensed by the Louisiana Real Estate Commission, Mississipp