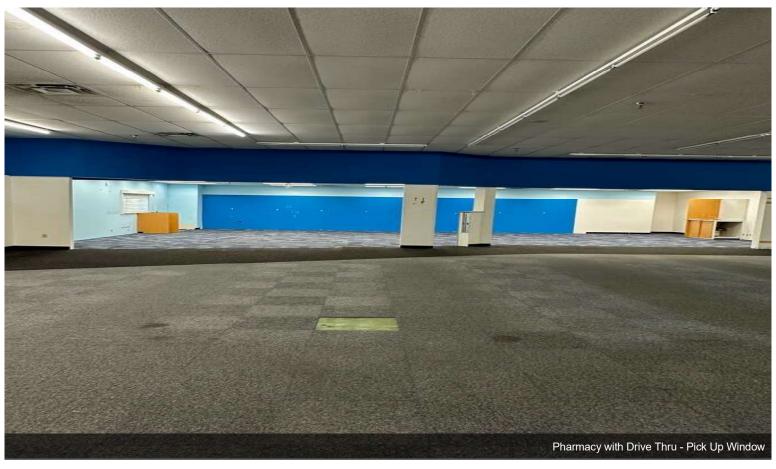

#### 3201 Highway 80 E

\$9.50 /SF/YR

This is a freestanding 13,225 Sq. Ft. former CVS Drug Store Located on a 1.09 acre lot.

It is a prototypical CVS with a open floor plan, a pharmacy area with a Drive Thru Pick Up Window, 2 ADA restroom, a managers office, a break room, rear loading and warehouse area and ample surface parking. The property fronts and has signalizes access from US Hwy 80 & Pemberton Drive intersection....

The building was built in years 2013 as a typical CVS Drug Store. The floor plan is mostly open retail area with a pharmacy containing a Drive Thru Pick Up Window, a small office and break room, 2 ADA restrooms, and a rear loading and warehouse area. It is located on a 1.09 acre lot with plenty of front door surface parking. the property can be accessed from U.S. Hwy 80 and Old Brandon Road.

#### 3201 Highway 80 E, Pearl, MS 39208

This is a freestanding 13,225 Sq. Ft. former CVS Drug Store Located on a 1.09 acre lot. It is a prototypical CVS with a open floor plan, a pharmacy area with a Drive Thru Pick Up Window, 2 ADA restroom, a managers office, a break room, rear loading and warehouse area and ample surface parking. The property fronts and has signalizes access from US Hwy 80 & Pemberton Drive intersection.