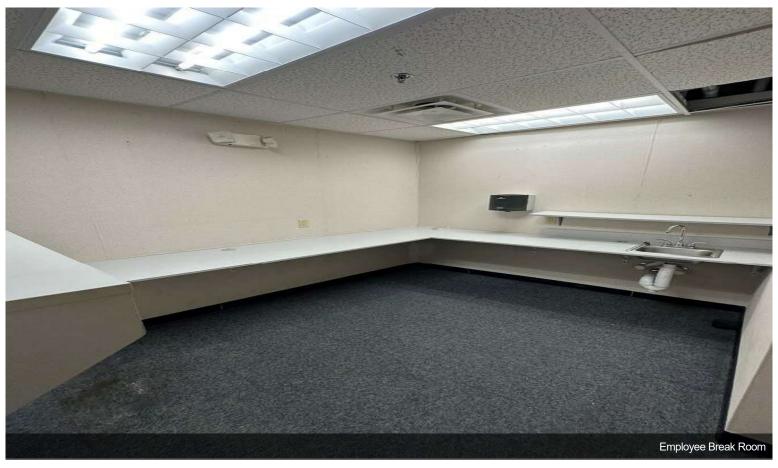

#### 3201 Highway 80 E

\$9.50 /SF/YR

This is a freestanding 13,225 Sq. Ft. former CVS Drug Store Located on a 1.09 acre lot.

It is a prototypical CVS with a open floor plan, a pharmacy area with a Drive Thru Pick Up Window, 2 ADA restroom, a managers office, a break room, rear loading and warehouse area and ample surface parking. The property fronts and has signalizes access from US Hwy 80 & Pemberton Drive intersection....

The building was built in years 2013 as a typical CVS Drug Store. The floor plan is mostly open retail area with a pharmacy containing a Drive Thru Pick Up Window, a small office and break room, 2 ADA restrooms, and a rear loading and warehouse area. It is located on a 1.09 acre lot with plenty of front door surface parking. the property can be accessed from U.S. Hwy 80 and Old Brandon Road.

#### 3201 Highway 80 E, Pearl, MS 39208

This is a freestanding 13,225 Sq. Ft. former CVS Drug Store Located on a 1.09 acre lot. It is a prototypical CVS with a open floor plan, a pharmacy area with a Drive Thru Pick Up Window, 2 ADA restroom, a managers office, a break room, rear loading and warehouse area and ample surface parking. The property fronts and has signalizes access from US Hwy 80 & Pemberton Drive intersection.