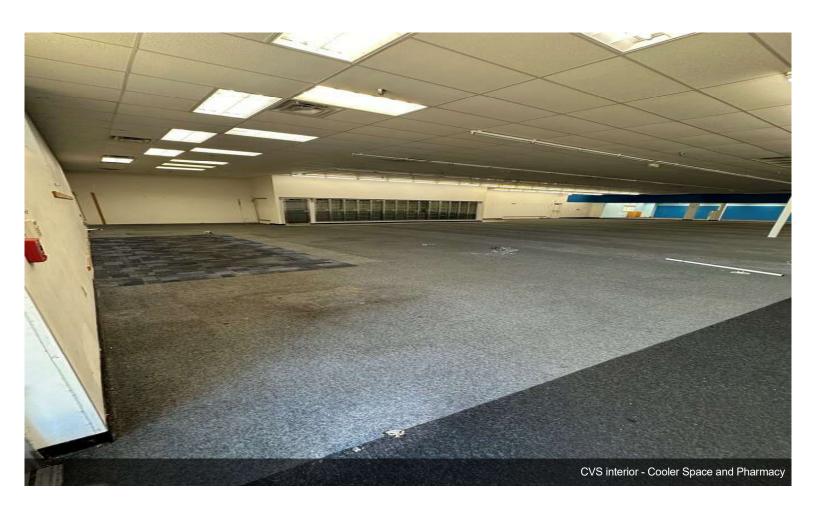

#### 3201 Highway 80 E

\$9.50 /SF/YR

This is a freestanding 13,225 Sq. Ft. former CVS Drug Store Located on a 1.09 acre lot.

It is a prototypical CVS with a open floor plan, a pharmacy area with a Drive Thru Pick Up Window, 2 ADA restroom, a managers office, a break room, rear loading and warehouse area and ample surface parking. The property fronts and has signalizes access from US Hwy 80 & Pemberton Drive intersection....

The building was built in years 2013 as a typical CVS Drug Store. The floor plan is mostly open retail area with a pharmacy containing a Drive Thru Pick Up Window, a small office and break room, 2 ADA restrooms, and a rear loading and warehouse area. It is located on a 1.09 acre lot with plenty of front door surface parking. the property can be accessed from U.S. Hwy 80 and Old Brandon Road.

#### 3201 Highway 80 E, Pearl, MS 39208

This is a freestanding 13,225 Sq. Ft. former CVS Drug Store Located on a 1.09 acre lot. It is a prototypical CVS with a open floor plan, a pharmacy area with a Drive Thru Pick Up Window, 2 ADA restroom, a managers office, a break room, rear loading and warehouse area and ample surface parking. The property fronts and has signalizes access from US Hwy 80 & Pemberton Drive intersection.