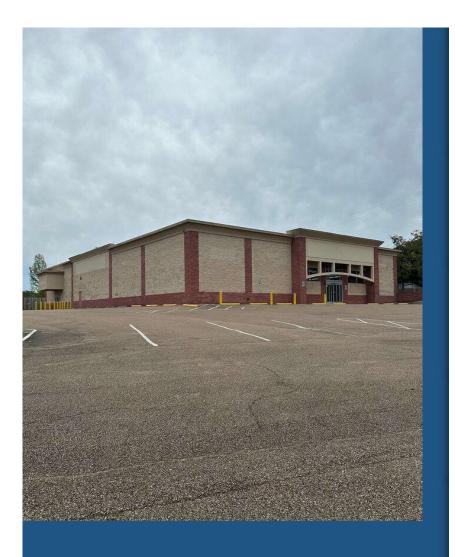

#### 3201 Highway 80 E

\$9.50 /SF/YR

This is a freestanding 13,225 Sq. Ft. former CVS Drug Store Located on a 1.09 acre lot.

It is a prototypical CVS with a open floor plan, a pharmacy area with a Drive Thru Pick Up Window, 2 ADA restroom, a managers office, a break room, rear loading and warehouse area and ample surface parking. The property fronts and has signalizes access from US Hwy 80 & Pemberton Drive intersection....

#### 3201 Highway 80 E, Pearl, MS 39208

This is a freestanding 13,225 Sq. Ft. former CVS Drug Store Located on a 1.09 acre lot. It is a prototypical CVS with a open floor plan, a pharmacy area with a Drive Thru Pick Up Window, 2 ADA restroom, a managers office, a break room, rear loading and warehouse area and ample surface parking. The property fronts and has signalizes access from US Hwy 80 & Pemberton Drive intersection.