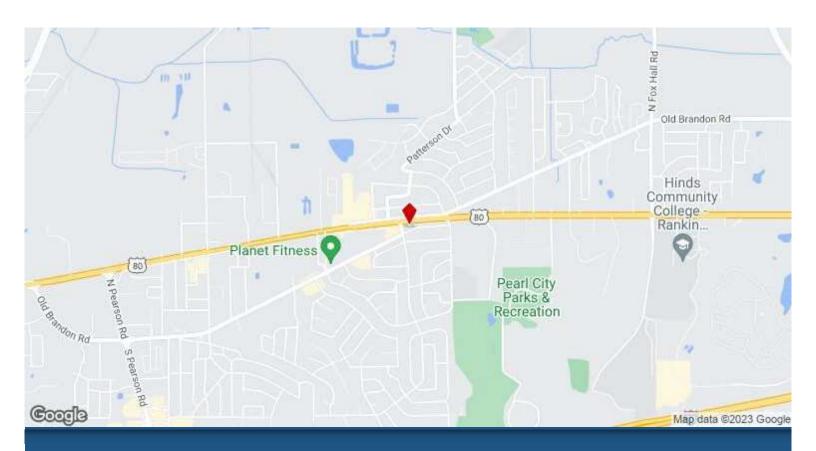

**3201 Highway 80 E** 

3201 Highway 80 E, Pearl, MS 39208

#### 3201 Highway 80 E

\$9.50 /SF/YR

This is a freestanding 13,225 Sq. Ft. former CVS Drug Store Located on a 1.09 acre lot.

It is a prototypical CVS with a open floor plan, a pharmacy area with a Drive Thru Pick Up Window, 2 ADA restroom, a managers office, a break room, rear loading and warehouse area and ample surface parking. The property fronts and has signalizes access from US Hwy 80 & Pemberton Drive intersection....

#### 3201 Highway 80 E, Pearl, MS 39208

This is a freestanding 13,225 Sq. Ft. former CVS Drug Store Located on a 1.09 acre lot. It is a prototypical CVS with a open floor plan, a pharmacy area with a Drive Thru Pick Up Window, 2 ADA restroom, a managers office, a break room, rear loading and warehouse area and ample surface parking. The property fronts and has signalizes access from US Hwy 80 & Pemberton Drive intersection.