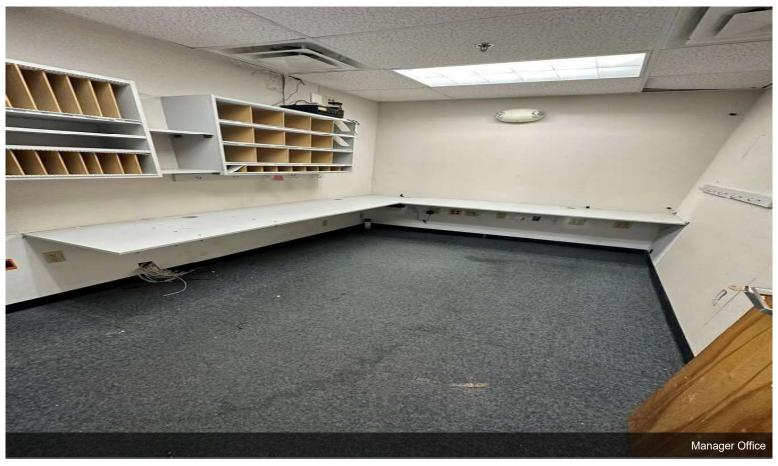

#### 3201 Highway 80 E

\$9.50 /SF/YR

This is a freestanding 13,225 Sq. Ft. former CVS Drug Store Located on a 1.09 acre lot.

It is a prototypical CVS with a open floor plan, a pharmacy area with a Drive Thru Pick Up Window, 2 ADA restroom, a managers office, a break room, rear loading and warehouse area and ample surface parking. The property fronts and has signalizes access from US Hwy 80 & Pemberton Drive intersection....

The building was built in years 2013 as a typical CVS Drug Store. The floor plan is mostly open retail area with a pharmacy containing a Drive Thru Pick Up Window, a small office and break room, 2 ADA restrooms, and a rear loading and warehouse area. It is located on a 1.09 acre lot with plenty of front door surface parking. the property can be accessed from U.S. Hwy 80 and Old Brandon Road.

#### 3201 Highway 80 E, Pearl, MS 39208

This is a freestanding 13,225 Sq. Ft. former CVS Drug Store Located on a 1.09 acre lot. It is a prototypical CVS with a open floor plan, a pharmacy area with a Drive Thru Pick Up Window, 2 ADA restroom, a managers office, a break room, rear loading and warehouse area and ample surface parking. The property fronts and has signalizes access from US Hwy 80 & Pemberton Drive intersection.