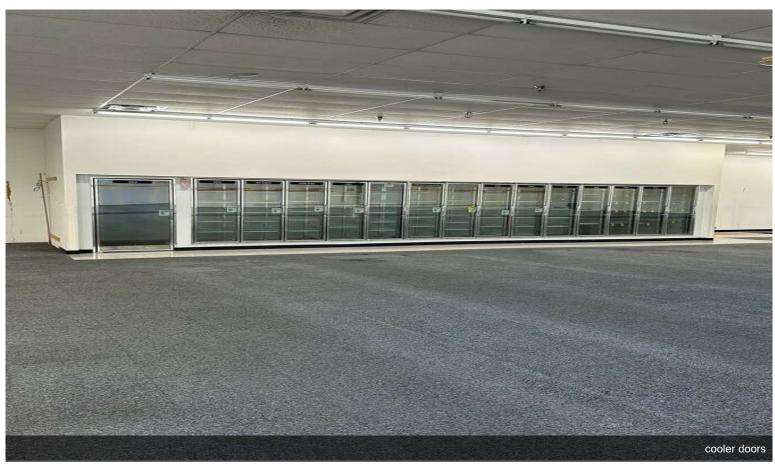

#### 3201 Highway 80 E

\$9.50 /SF/YR

This is a freestanding 13,225 Sq. Ft. former CVS Drug Store Located on a 1.09 acre lot.

It is a prototypical CVS with a open floor plan, a pharmacy area with a Drive Thru Pick Up Window, 2 ADA restroom, a managers office, a break room, rear loading and warehouse area and ample surface parking. The property fronts and has signalizes access from US Hwy 80 & Pemberton Drive intersection....

The building was built in years 2013 as a typical CVS Drug Store. The floor plan is mostly open retail area with a pharmacy containing a Drive Thru Pick Up Window, a small office and break room, 2 ADA restrooms, and a rear loading and warehouse area. It is located on a 1.09 acre lot with plenty of front door surface parking. the property can be accessed from U.S. Hwy 80 and Old Brandon Road.

#### 3201 Highway 80 E, Pearl, MS 39208

This is a freestanding 13,225 Sq. Ft. former CVS Drug Store Located on a 1.09 acre lot. It is a prototypical CVS with a open floor plan, a pharmacy area with a Drive Thru Pick Up Window, 2 ADA restroom, a managers office, a break room, rear loading and warehouse area and ample surface parking. The property fronts and has signalizes access from US Hwy 80 & Pemberton Drive intersection.