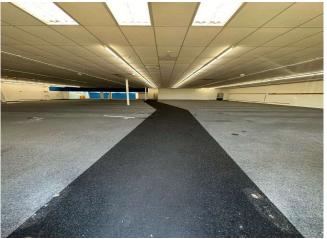

The building was built in years 2013 as a typical CVS Drug Store. The floor plan is mostly open retail area with a pharmacy containing a Drive Thru Pick Up Window, a small office and break room, 2 ADA restrooms, and a rear loading and warehouse area. It is located on a 1.09 acre lot with plenty of front door surface parking. the property can be accessed from U.S. Hwy 80 and Old Brandon Road.