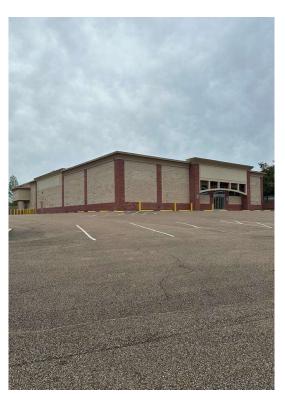

#### 3201 Highway 80 E

\$9.50 /SF/YR

This is a freestanding 13,225 Sq. Ft. former CVS Drug Store Located on a 1.09 acre lot.

It is a prototypical CVS with a open floor plan, a pharmacy area with a Drive Thru Pick Up Window, 2 ADA restroom, a managers office, a break room, rear loading and warehouse area and ample surface parking. The property fronts and has signalizes access from US Hwy 80 & Pemberton Drive intersection....

#### 3201 Highway 80 E, Pearl, MS 39208

This is a freestanding 13,225 Sq. Ft. former CVS Drug Store Located on a 1.09 acre lot. It is a prototypical CVS with a open floor plan, a pharmacy area with a Drive Thru Pick Up Window, 2 ADA restroom, a managers office, a break room, rear loading and warehouse area and ample surface parking. The property fronts and has signalizes access from US Hwy 80 & Pemberton Drive intersection.