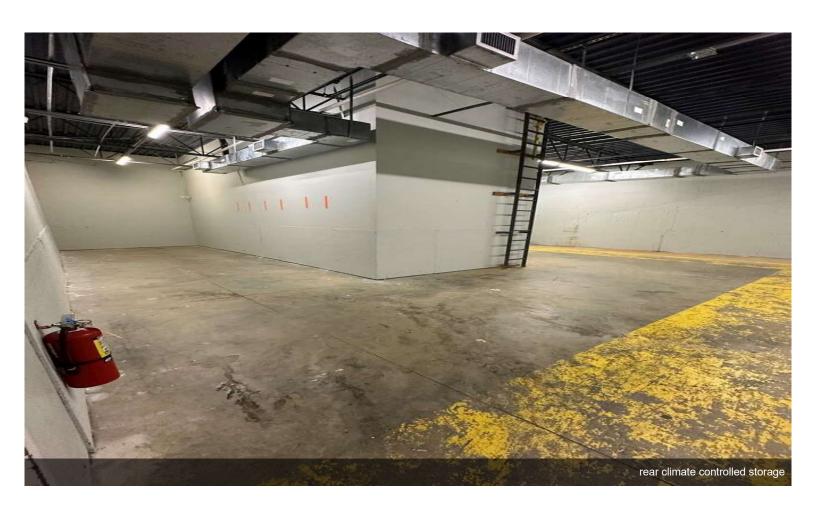

#### 3201 Highway 80 E

\$9.50 /SF/YR

This is a freestanding 13,225 Sq. Ft. former CVS Drug Store Located on a 1.09 acre lot.

It is a prototypical CVS with a open floor plan, a pharmacy area with a Drive Thru Pick Up Window, 2 ADA restroom, a managers office, a break room, rear loading and warehouse area and ample surface parking. The property fronts and has signalizes access from US Hwy 80 & Pemberton Drive intersection....

The building was built in years 2013 as a typical CVS Drug Store. The floor plan is mostly open retail area with a pharmacy containing a Drive Thru Pick Up Window, a small office and break room, 2 ADA restrooms, and a rear loading and warehouse area. It is located on a 1.09 acre lot with plenty of front door surface parking. the property can be accessed from U.S. Hwy 80 and Old Brandon Road.

#### 3201 Highway 80 E, Pearl, MS 39208

This is a freestanding 13,225 Sq. Ft. former CVS Drug Store Located on a 1.09 acre lot. It is a prototypical CVS with a open floor plan, a pharmacy area with a Drive Thru Pick Up Window, 2 ADA restroom, a managers office, a break room, rear loading and warehouse area and ample surface parking. The property fronts and has signalizes access from US Hwy 80 & Pemberton Drive intersection.