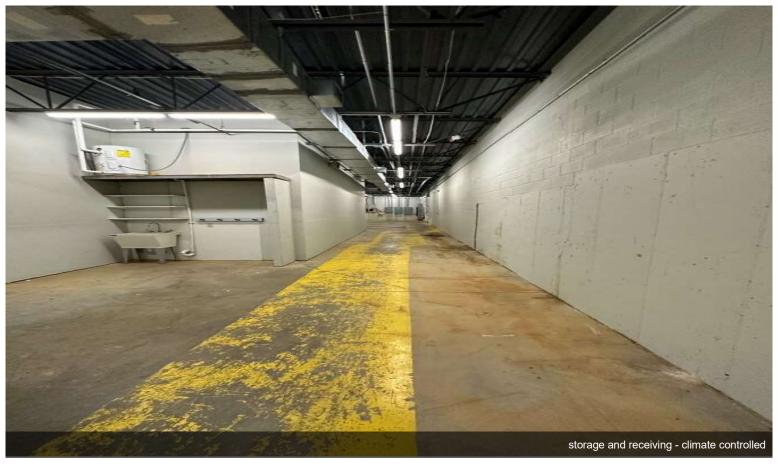

#### 3201 Highway 80 E

\$9.50 /SF/YR

This is a freestanding 13,225 Sq. Ft. former CVS Drug Store Located on a 1.09 acre lot.

It is a prototypical CVS with a open floor plan, a pharmacy area with a Drive Thru Pick Up Window, 2 ADA restroom, a managers office, a break room, rear loading and warehouse area and ample surface parking. The property fronts and has signalizes access from US Hwy 80 & Pemberton Drive intersection....

The building was built in years 2013 as a typical CVS Drug Store. The floor plan is mostly open retail area with a pharmacy containing a Drive Thru Pick Up Window, a small office and break room, 2 ADA restrooms, and a rear loading and warehouse area. It is located on a 1.09 acre lot with plenty of front door surface parking. the property can be accessed from U.S. Hwy 80 and Old Brandon Road.

#### 3201 Highway 80 E, Pearl, MS 39208

This is a freestanding 13,225 Sq. Ft. former CVS Drug Store Located on a 1.09 acre lot. It is a prototypical CVS with a open floor plan, a pharmacy area with a Drive Thru Pick Up Window, 2 ADA restroom, a managers office, a break room, rear loading and warehouse area and ample surface parking. The property fronts and has signalizes access from US Hwy 80 & Pemberton Drive intersection.