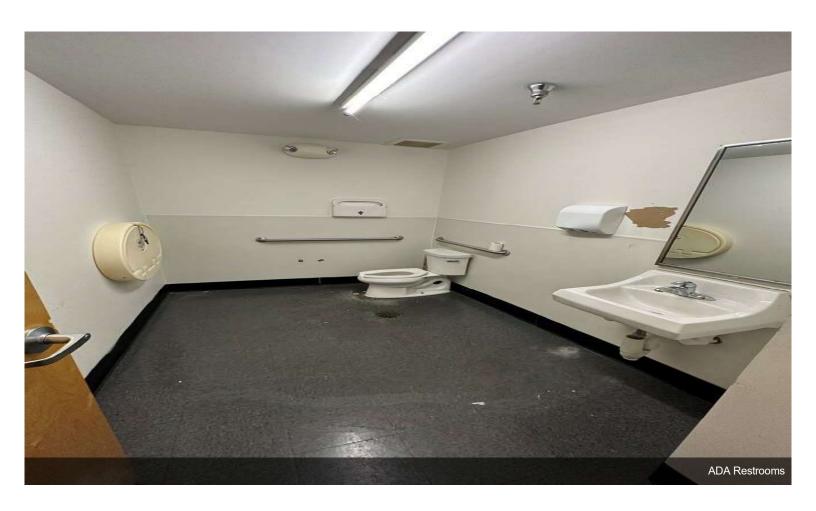

#### 3201 Highway 80 E

\$9.50 /SF/YR

This is a freestanding 13,225 Sq. Ft. former CVS Drug Store Located on a 1.09 acre lot.

It is a prototypical CVS with a open floor plan, a pharmacy area with a Drive Thru Pick Up Window, 2 ADA restroom, a managers office, a break room, rear loading and warehouse area and ample surface parking. The property fronts and has signalizes access from US Hwy 80 & Pemberton Drive intersection....

The building was built in years 2013 as a typical CVS Drug Store. The floor plan is mostly open retail area with a pharmacy containing a Drive Thru Pick Up Window, a small office and break room, 2 ADA restrooms, and a rear loading and warehouse area. It is located on a 1.09 acre lot with plenty of front door surface parking. the property can be accessed from U.S. Hwy 80 and Old Brandon Road.

#### 3201 Highway 80 E, Pearl, MS 39208

This is a freestanding 13,225 Sq. Ft. former CVS Drug Store Located on a 1.09 acre lot. It is a prototypical CVS with a open floor plan, a pharmacy area with a Drive Thru Pick Up Window, 2 ADA restroom, a managers office, a break room, rear loading and warehouse area and ample surface parking. The property fronts and has signalizes access from US Hwy 80 & Pemberton Drive intersection.