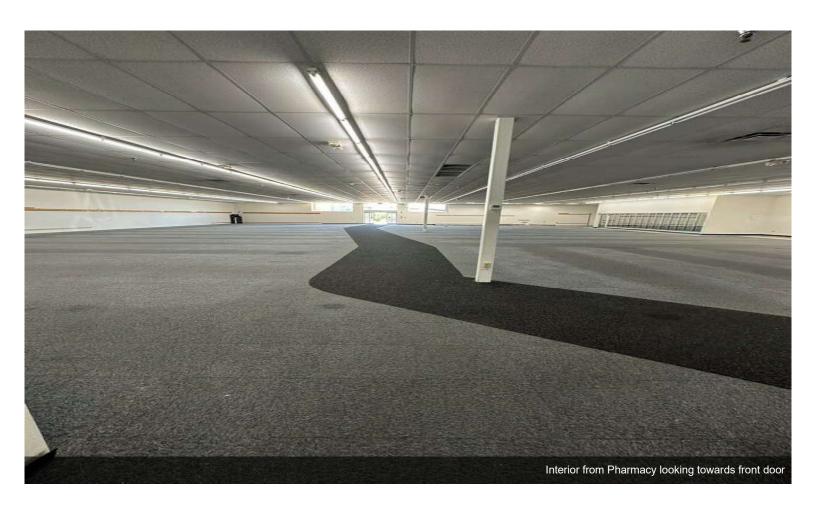

#### 3201 Highway 80 E

\$9.50 /SF/YR

This is a freestanding 13,225 Sq. Ft. former CVS Drug Store Located on a 1.09 acre lot.

It is a prototypical CVS with a open floor plan, a pharmacy area with a Drive Thru Pick Up Window, 2 ADA restroom, a managers office, a break room, rear loading and warehouse area and ample surface parking. The property fronts and has signalizes access from US Hwy 80 & Pemberton Drive intersection....

The building was built in years 2013 as a typical CVS Drug Store. The floor plan is mostly open retail area with a pharmacy containing a Drive Thru Pick Up Window, a small office and break room, 2 ADA restrooms, and a rear loading and warehouse area. It is located on a 1.09 acre lot with plenty of front door surface parking. the property can be accessed from U.S. Hwy 80 and Old Brandon Road.

#### 3201 Highway 80 E, Pearl, MS 39208

This is a freestanding 13,225 Sq. Ft. former CVS Drug Store Located on a 1.09 acre lot. It is a prototypical CVS with a open floor plan, a pharmacy area with a Drive Thru Pick Up Window, 2 ADA restroom, a managers office, a break room, rear loading and warehouse area and ample surface parking. The property fronts and has signalizes access from US Hwy 80 & Pemberton Drive intersection.