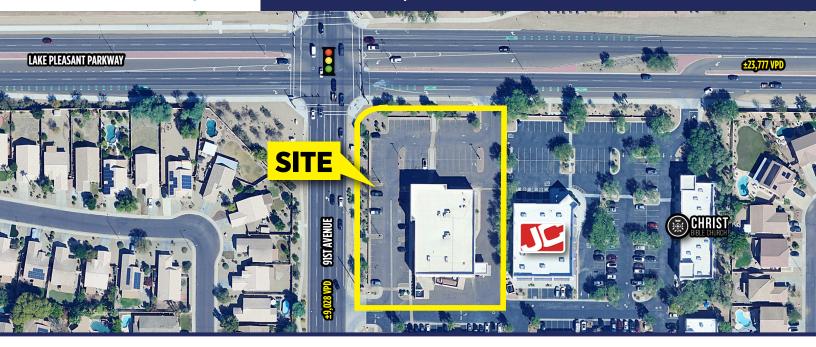

# FORMER CVS/pharmacy®

9069 W LAKE PLEASANT PARKWAY PEORIA, AZ

#### **FEATURES:**

- FREESTANDING FORMER CVS WITH DRIVE-THRU
- BUILT IN 2003
- GREAT EXPOSURE ON LAKE PLEASANT PARKWAY WITH **MONUMENT SIGNAGE**
- ±1.5 MILES FROM LOOP 101 FREEWAY WITH ±101,946 VPD

## **SPACE/TERM AVAILABLE:**

- ±13,013 SF AVAILABLE FOR SUBLEASE
- ±1.69 ACRES (±73,688 SF)
- TERM UNTIL 01/31/2029

## **2024 ESTIMATED TRAFFIC COUNTS ADOT 2024**

E/W ON LAKE PLEASANT PKWY: ±23,777VPD