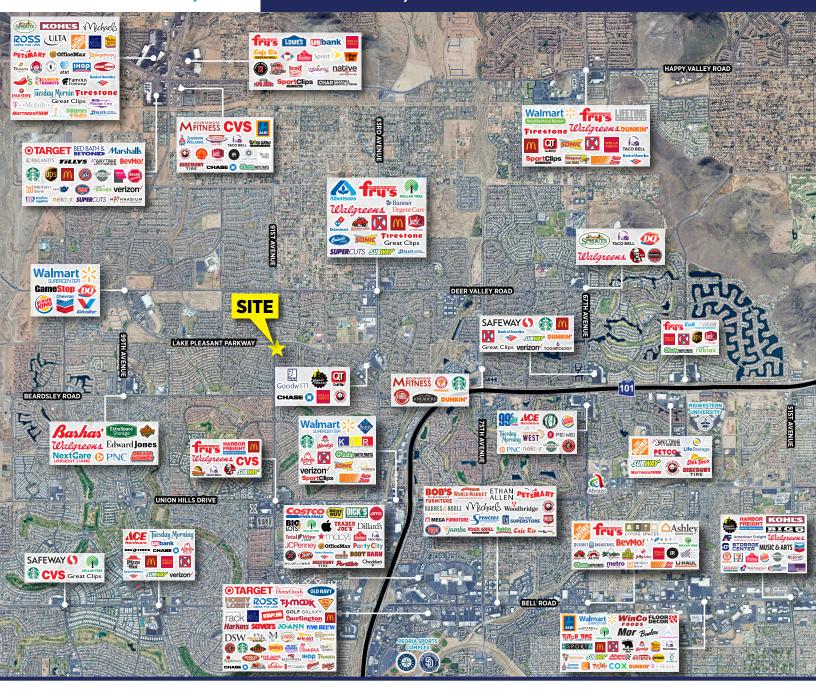

STANDING FORMER CVS WITH DRIVE-THRU
- BUILT IN 2003
- GREAT EXPOSURE ON LAKE PLEASANT PARKWAY WITH **MONUMENT SIGNAGE**
- ±1.5 MILES FROM LOOP 101 FREEWAY WITH ±101,946 VPD

## **SPACE/TERM AVAILABLE:**

- ±13,013 SF AVAILABLE FOR SUBLEASE
- ±1.69 ACRES (±73,688 SF)
- TERM UNTIL 01/31/2029

## **SURROUNDING RETAIL:**









Domino's





#### **DEMOGRAPHICS** ESRI 2024

#### 2024 POPULATION

1 MILE: 13,402

3 MILE: 93.418

219.735 5 MILE:

# 2024 AVG. HH INCOME

1 MILE: \$136.040

3 MILF: \$124.915

5 MILE: \$123.370

## **2024 ESTIMATED TRAFFIC COUNTS ADOT 2024**

E/W ON LAKE PLEASANT PKWY: ±23,777VPD

#### **BRENT MALLONEE**

brent.mallonee@cushwake.com +1 602 224 4437



# RETAIL SPACE AVAILABLE FOR SUBLEASE PEORIA, AZ

# FORMER CVS/pharmacy®

9069 W LAKE PLEASANT PARKWAY PEORIA, AZ



### **BRENT MALLONEE**

brent.mallonee@cushwake.com +1 602 224 4437

2555 E. Camelback Rd, Suite 400 | Phoenix, Arizona 85016 ph:+1 602 954 9000 | fx:+1 602 253 0528 | www.cushmanwakefield.com



©2024 Cushman & Wakefield. All rights reserved. The information contained in this communication is strictly confidential. This information has been obtained from sources believed to be reliable but has not been verified. No warranty or representation, express or implied, is made as to the condition of the property (or properties) referenced herein or as to the accuracy or completeness of the information contained herein, and same is submitted subject to errors, omissions, change of price, rental or other conditions, withdrawal without notice, and to any special listing conditions imposed by the