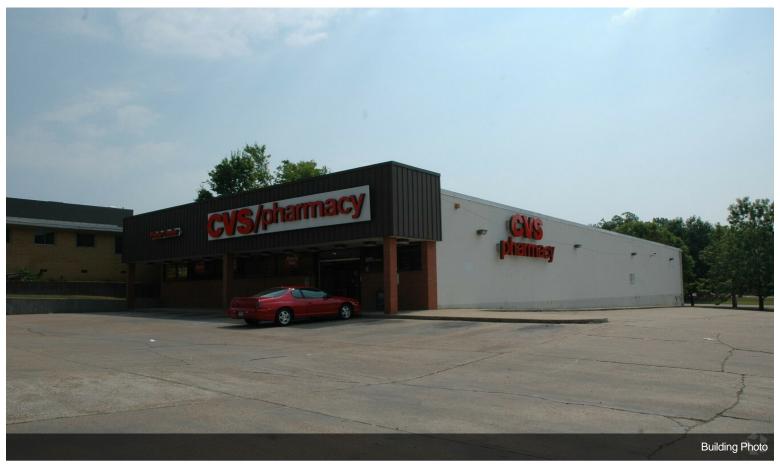

| 4.07/1,000 SF |
| Clear Ceiling Height:        | 15 FT         |
| No. Dock-High Doors/Loading: | 1             |
| Zoning Description:          | Commercial    |
| APN / Parcel ID:             | 0020-0023-000 |
|                              |               |

## 914 N State St

**Upon Request** 

Property is not priced. Owner will consider offers....

- This free standing Building on a corner lot has a great presence fronting N. State Street.
- Located in Jackson's Medical District and the Belhaven Neighborhood.
- Dock high loading dock is located is located at the rear of the building.
- Interstate 55 (via Fortification St.) is located less than 2 miles from the building
- Plenty of front door free parking







914 N State St, Jackson, MS 39202

## **Property Photos**





## **Property Photos**