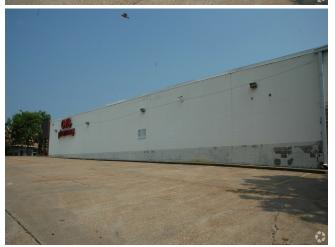

## **Property Photos**

## 914 N State St

**Upon Request** 

Property is not priced. Owner will consider offers....

- This free standing Building on a corner lot has a great presence fronting N. State Street.
- Located in Jackson's Medical District and the Belhaven Neighborhood.
- Dock high loading dock is located is located at the rear of the building.
- Interstate 55 (via Fortification St.) is located less than 2 miles from the building
- Plenty of front door free parking