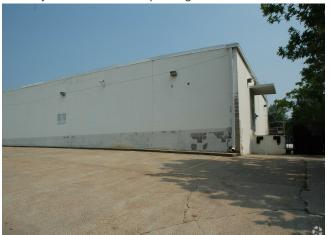

## **Property Photos**

## 914 N State St

**Upon Request** 

Property is not priced. Owner will consider offers....

- This free standing Building on a corner lot has a great presence fronting N. State Street.
- Located in Jackson's Medical District and the Belhaven Neighborhood.
- Dock high loading dock is located is located at the rear of the building.
- Interstate 55 (via Fortification St.) is located less than 2 miles from the building
- Plenty of front door free parking