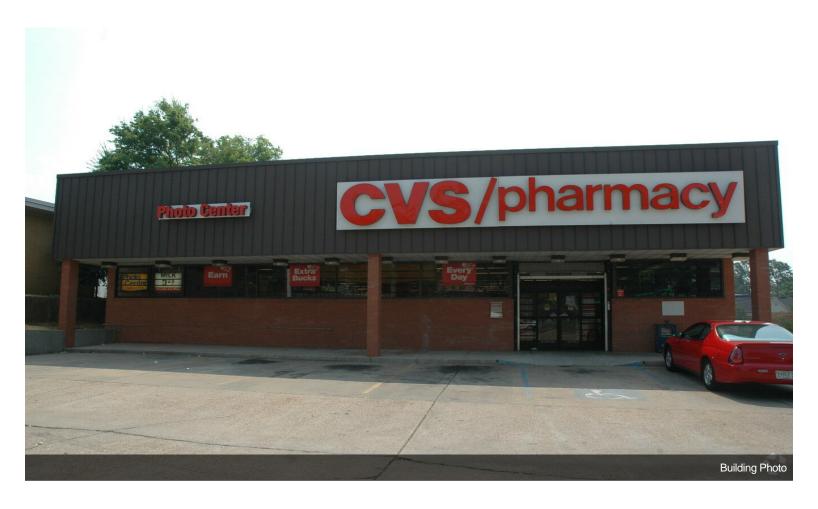

|
| Clear Ceiling Height:        | 15 FT         |
| No. Dock-High Doors/Loading: | 1             |
| Zoning Description:          | Commercial    |
| APN / Parcel ID:             | 0020-0023-000 |
|                              |               |

## 914 N State St

**Upon Request** 

Property is not priced. Owner will consider offers....

- This free standing Building on a corner lot has a great presence fronting N. State Street.
- Located in Jackson's Medical District and the Belhaven Neighborhood.
- Dock high loading dock is located is located at the rear of the building.
- Interstate 55 (via Fortification St.) is located less than 2 miles from the building
- Plenty of front door free parking







914 N State St, Jackson, MS 39202

## **Property Photos**





## **Property Photos**