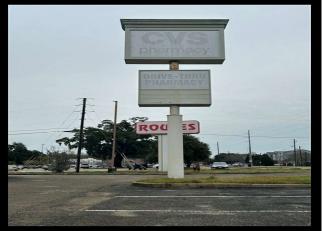

#### 1422 E Pass Rd

\$9.55 /SF/YR

Former CSV Drug Store for Sub-Lease 10,908 Sq. Ft. Outparcel Fronting Pass Rd. & Cowan Rd. on a 1.2 acre lot

Area Retailers include Rouses Market, Wal Mart Neighborhood Market, Walgreen, Dunkin Donuts, KFC, Taco Bell, AutoZone, Ollies...

## 1422 E Pass Rd, Gulfport, MS 39507

Former CSV Drug Store for Sub-Lease 10,908 Sq. Ft. Outparcel Fronting Pass Rd. & Cowan Rd. on a 1.2 acre lot Area Retailers include Rouses Market, Wal Mart Neighborhood Market, Walgreen, Dunkin Donuts, KFC, Taco Bell, AutoZone, Ollies