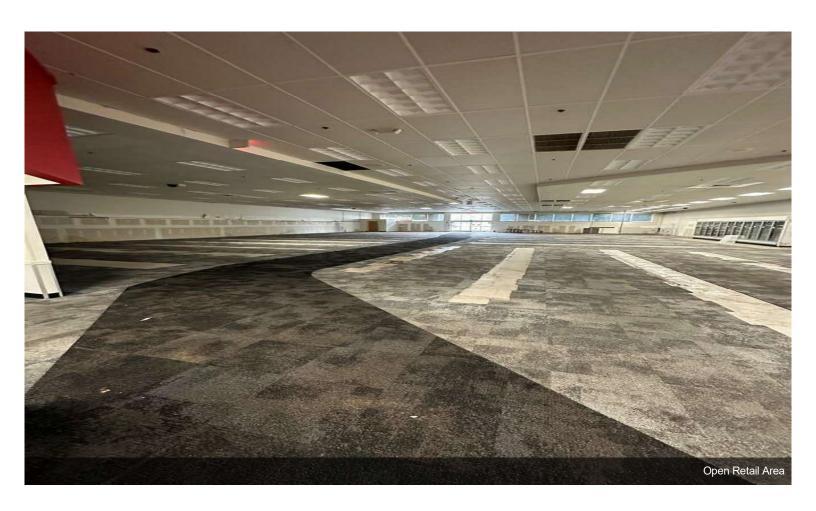

Typical CVS Drug StoreOpen Retail, Pharmacy has Drive Thru Pick Up window, small office, 2 Restrooms & Break Room

# **Property Photos**