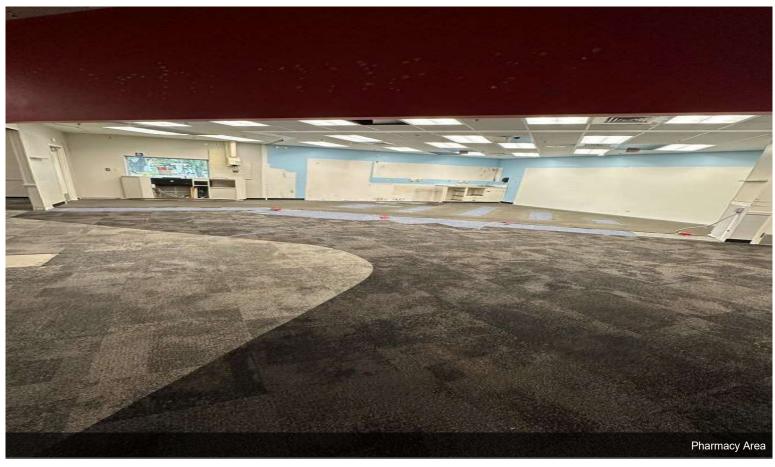

Typical CVS Drug StoreOpen Retail, Pharmacy has Drive Thru Pick Up window, small office, 2 Restrooms & Break Room

# **Property Photos**