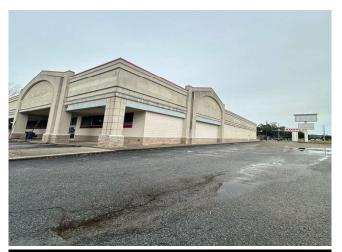

.com
(601) 352-1818



| Rental Rate:         | \$9.55/SF/YR           |
|----------------------|------------------------|
| Property Type:       | Retail                 |
| Property Subtype:    | Freestanding           |
| Gross Leasable Area: | 10,908 SF              |
| Year Built:          | 2000                   |
| Walk Score ®:        | 69 (Somewhat Walkable) |
| Taxes:               | \$0.14 USD/SF/MO       |
| Operating Expenses:  | \$0.02 USD/SF/MO       |
| Rental Rate Mo:      | \$0.80 /SF/MO          |

#### 1422 E Pass Rd

\$9.55 /SF/YR

Former CSV Drug Store for Sub-Lease 10,908 Sq. Ft. Outparcel Fronting Pass Rd. & Cowan Rd. on a 1.2 acre lot

Area Retailers include Rouses Market, Wal Mart Neighborhood Market, Walgreen, Dunkin Donuts, KFC, Taco Bell, AutoZone, Ollies...





#### 1st Floor Ste 1

| Space Available | 10,908 SF       |
|-----------------|-----------------|
| Rental Rate     | \$9.55 /SF/YR   |
| Date Available  | 30 Days         |
| Service Type    | TBD             |
| Built Out As    | Standard Retail |
| Space Type      | Sublet          |
| Space Use       | Retail          |
|                 |                 |

Typical CVS Drug StoreOpen Retail, Pharmacy has Drive Thru Pick Up window, small office, 2 Restrooms & Break Room



## 1422 E Pass Rd, Gulfport, MS 39507

Former CSV Drug Store for Sub-Lease 10,908 Sq. Ft. Outparcel Fronting Pass Rd. & Cowan Rd. on a 1.2 acre lot Area Retailers include Rouses Market, Wal Mart Neighborhood Market, Walgreen, Dunkin Donuts, KFC, Taco Bell, AutoZone, Ollies

# **Property Photos**





# **Property