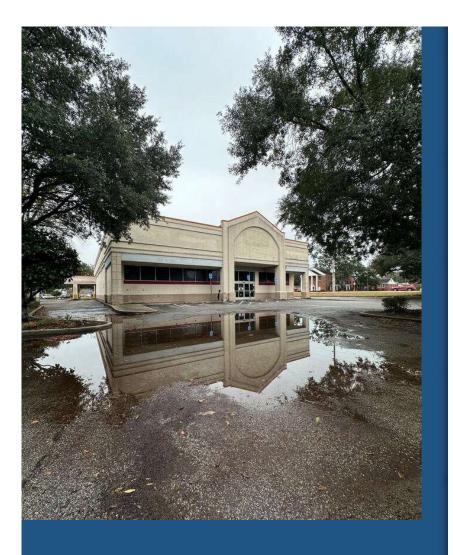

**1422 E Pass Rd** 

1422 E Pass Rd, Gulfport, MS 39507

### MATTIACE



Philip Holman
The Mattiace Company
125 S Congress St, Suite 1800, Jackson, MS 39201
pholman@mattiace.com
(601) 352-1818



| Rental Rate:         | \$9.55/SF/YR           |
|----------------------|------------------------|
| Property Type:       | Retail                 |
| Property Subtype:    | Freestanding           |
| Gross Leasable Area: | 10,908 SF              |
| Year Built:          | 2000                   |
| Walk Score ®:        | 69 (Somewhat Walkable) |
| Taxes:               | \$0.14 USD/SF/MO       |
| Operating Expenses:  | \$0.02 USD/SF/MO       |
| Rental Rate Mo:      | \$0.80 /SF/MO          |

#### 1422 E Pass Rd

\$9.55 /SF/YR

Former CSV Drug Store for Sub-Lease 10,908 Sq. Ft. Outparcel Fronting Pass Rd. & Cowan Rd. on a 1.2 acre lot

Area Retailers include Rouses Market, Wal Mart Neighborhood Market, Walgreen, Dunkin Donuts, KFC, Taco Bell, AutoZone, Ollies...





#### 1st Floor St