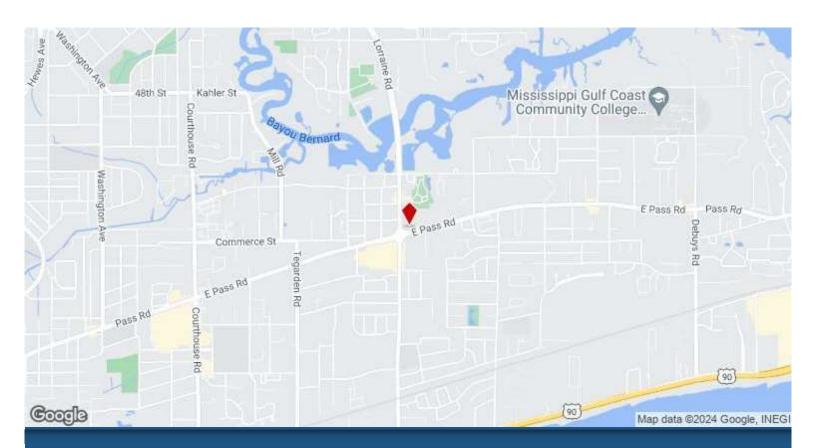

**1422 E Pass Rd** 

1422 E Pass Rd, Gulfport, MS 39507

#### 1422 E Pass Rd

\$9.55 /SF/YR

Former CSV Drug Store for Sub-Lease 10,908 Sq. Ft. Outparcel Fronting Pass Rd. & Cowan Rd. on a 1.2 acre lot

Area Retailers include Rouses Market, Wal Mart Neighborhood Market, Walgreen, Dunkin Donuts, KFC, Taco Bell, AutoZone, Ollies...

## 1422 E Pass Rd, Gulfport, MS 39507

Former CSV Drug Store for Sub-Lease 10,908 Sq. Ft. Outparcel Fronting Pass Rd. & Cowan Rd. on a 1.2 acre lot Area Retailers include Rouses Market, Wal Mart Neighborhood Market, Walgreen, Dunkin Donuts, KFC, Taco Bell, AutoZone, Ollies