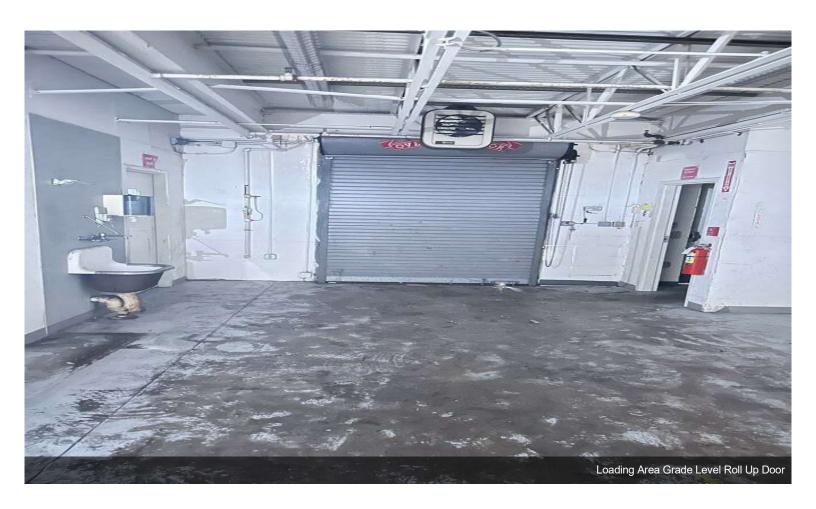

t Floor Ste 1

| Space Available | 10,908 SF       |
|-----------------|-----------------|
| Rental Rate     | \$9.55 /SF/YR   |
| Date Available  | 30 Days         |
| Service Type    | TBD             |
| Built Out As    | Standard Retail |
| Space Type      | Sublet          |
| Space Use       | Retail          |
|                 |                 |

Typical CVS Drug StoreOpen Retail, Pharmacy has Drive Thru Pick Up window, small office, 2 Restrooms & Break Room



## 1422 E Pass Rd, Gulfport, MS 39507

Former CSV Drug Store for Sub-Lease 10,908 Sq. Ft. Outparcel Fronting Pass Rd. & Cowan Rd. on a 1.2 acre lot Area Retailers include Rouses Market, Wal Mart Neighborhood Market, Walgreen, Dunkin Donuts, KFC, Taco Bell, AutoZone, Ollies

# **Property Photos**





# **Property Photos**





# **Property Photos**