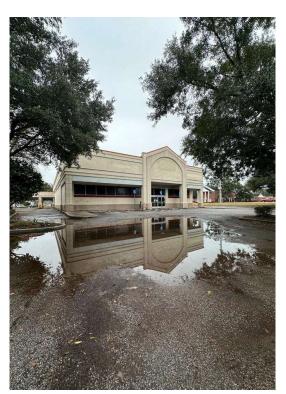

**1422 E Pass Rd** 

1422 E Pass Rd, Gulfport, MS 39507

### MATTIACE



Philip Holman
The Mattiace Company
125 S Congress St, Suite 1800, Jackson, MS 39201
pholman@mattiace.com
(601) 352-1818



| Rental Rate:         | \$9.55/SF/YR           |
|----------------------|------------------------|
| Property Type:       | Retail                 |
| Property Subtype:    | Freestanding           |
| Gross Leasable Area: | 10,908 SF              |
| Year Built:          | 2000                   |
| Walk Score ®:        | 69 (Somewhat Walkable) |
| Taxes:               | \$0.14 USD/SF/MO       |
| Operating Expenses:  | \$0.02 USD/SF/MO       |
| Rental Rate Mo:      | \$0.80 /SF/MO          |

#### 1422 E Pass Rd

\$9.55 /SF/YR

Former CSV Drug Store for Sub-Lease 10,908 Sq. Ft. Outparcel Fron