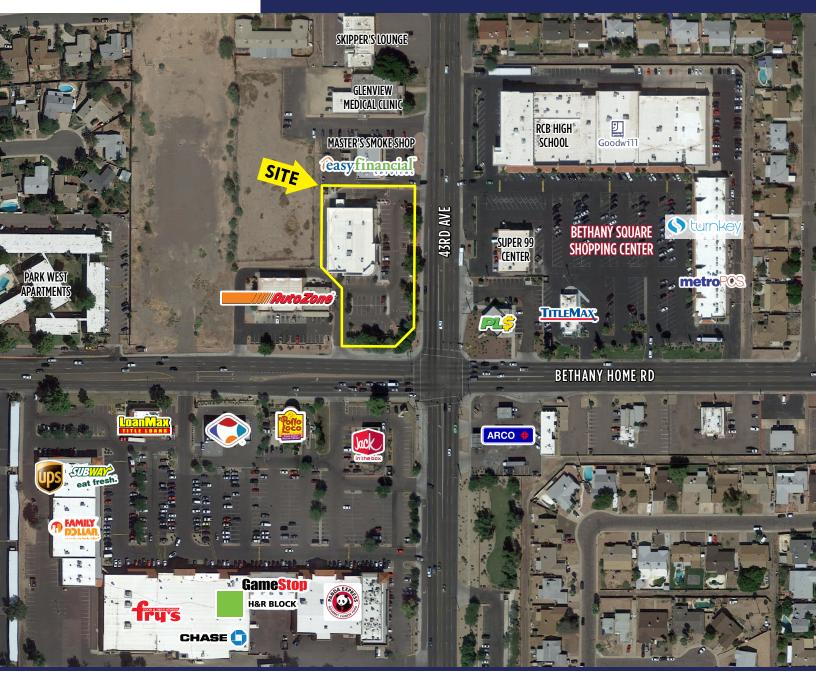

WITH DRIVE-THRU
- HARD CORNER LOCATION
- MONUMENT SIGNAGE
- EXCELLENT VISIBILITY
- NEWER CONSTRUCTION; BUILT IN 2006

#### **SPACE/TERM AVAILABLE:**

- ±13,013 SF AVAILABLE FOR SUBLEASE
- TERM UNTIL 1/31/2032

#### **NEIGHBORING TENANTS:**

















#### **DEMOGRAPHICS** ESRI 2021

#### **2021 ESTIMATED POPULATION**

1 MILE:26,7723 MILE:210,6895 MILE:544,767

#### **2021 ESTIMATED AVG. HH INCOME**

**1 MILE:** \$48,946 **3 MILE:** \$51,960 **5 MILE:** \$60,539

#### 2021 ESTIMATED TRAFFIC COUNTS ESRI 2021

N/S ON 43RD AVENUE: 33,488

E/W ON BETHANY HOME RD: 34,000

#### **BRENT MALLONEE**

brent.mallonee@cushwake.com +1 602 224 4437



### RETAIL SPACE AVAILABLE FOR SUBLEASE GLENDALE, AZ

# FORMER CVS/pharmacy®

NWC 43RD AVENUE & BETHANY HOME ROAD 6030 N. 43RD AVENUE, GLENDALE, AZ



#### **BRENT MALLONEE**

brent.mallonee@cushwake.com +1 602 224 4437

2555 E. Camelback Rd, Suite 400 | Phoenix, Arizona 85016 ph:+1 602 954 9000 | fx:+1 602 253 0528 | www.cushmanwakefield.com



Cushman & Wakefield Copyright 2022. No warranty or representation, express or implied, is made to the accuracy or completeness of the information contained herein, and same is submitted subject to errors, omissions, change of price, rental or other conditions, withdrawal without notice, and to any special listing conditions imposed by the property owner(s). As applicable, we make no representation as to the condition of the property (or properties) in question.