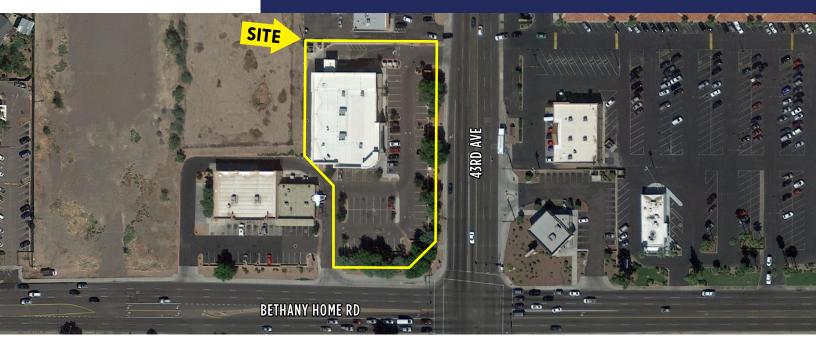

#### PROPERTY INFORMATION

#### **FEATURES:**

- FREESTANDING BUILDING WITH DRIVE-THRU
- HARD CORNER LOCATION
- MONUMENT SIGNAGE
- EXCELLENT VISIBILITY
- NEWER CONSTRUCTION; BUILT IN 2006

#### **SPACE/TERM AVAILABLE:**

- ±13,013 SF AVAILABLE FOR SUBLEASE
- TERM UNTIL 1/31/2032