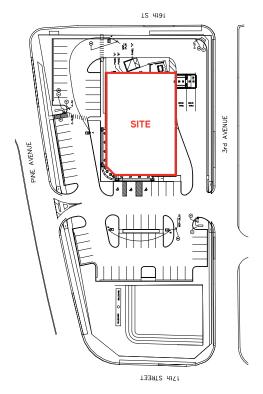

r CVS

#### PROPERTY HIGHLIGHTS

- 13,013 SF freestanding building available for sublease.
- Sublease term through 1/31/2027.
- Located at the northeast corner of the lighted intersection of SW 17th
  St. & S. Pine Ave. (Hwy. 27), the major north-south arterial running through Ocala.
- Property is just south of Kindred's Ocala General Hospital.
- Great access and visibility in a major retail corridor with great traffic counts.
- Click here for more site photos.

Call for Details

#### **CONTACT US**

Scott Corbin

Executive Managing Director, Retail Services +1 407 362 6164 Scott.Corbin@Colliers.com

> Colliers International 255 S. Orange Avenue, Suite 1300

Orlando, FL 32801 www.colliers.com



FOR SUBLEASE | 1607 S. PINE AVE. | OCALA, FL

## SITE PLAN



## **AERIAL**



#### SITE PLAN



#### **AREA DEMOGRAPHICS**



#### **Population**

1-Mile: 3,252 3-Mile: 43,302 5-Mile: 92,615



### **Daytime Population**

1-Mile: 15,409 3-Mile: 78,001 5-Mile: 12,818



## Average HH Income

1-Mile: \$63,941 3-Mile: \$66,058 5-Mile: \$65,640



#### Households

1-Mile: 1,381 3-Mile: 16,652 5-Mile: 36,981