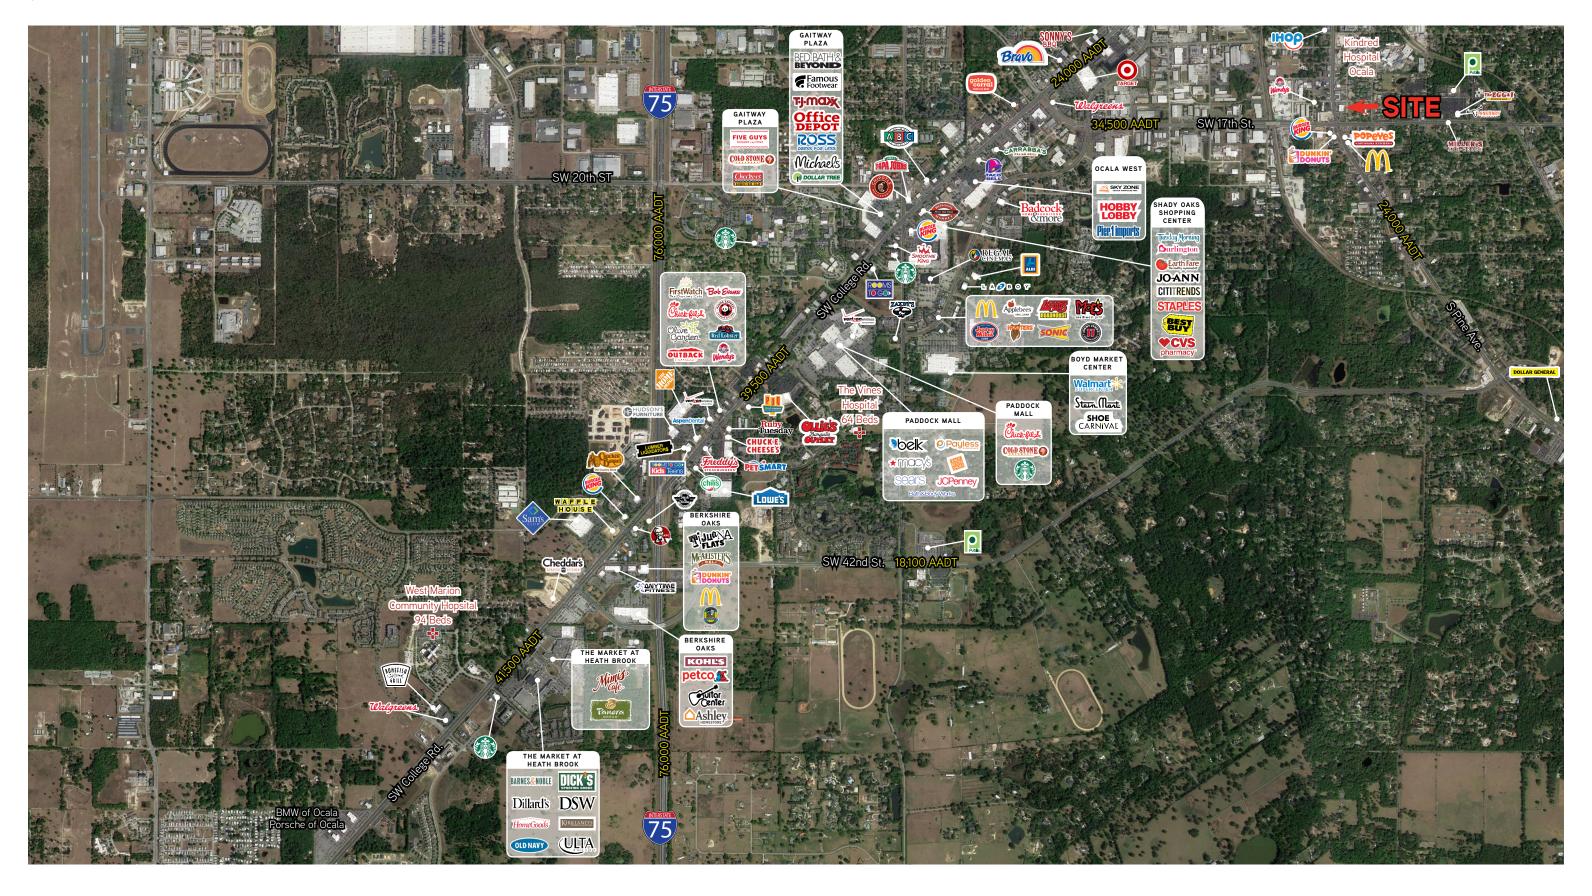

#### PROPERTY HIGHLIGHTS

- 13,013 SF freestanding building available for sublease.
- Sublease term through 1/31/2027.
- Located at the northeast corner of the lighted intersection of SW 17th
  St. & S. Pine Ave. (Hwy. 27), the major north-south arterial running through Ocala.
- Property is just south of Kindred's Ocala General Hospital.
- Great access and visibility in a major retail corridor with great traffic counts.
- Click here for more site photos.