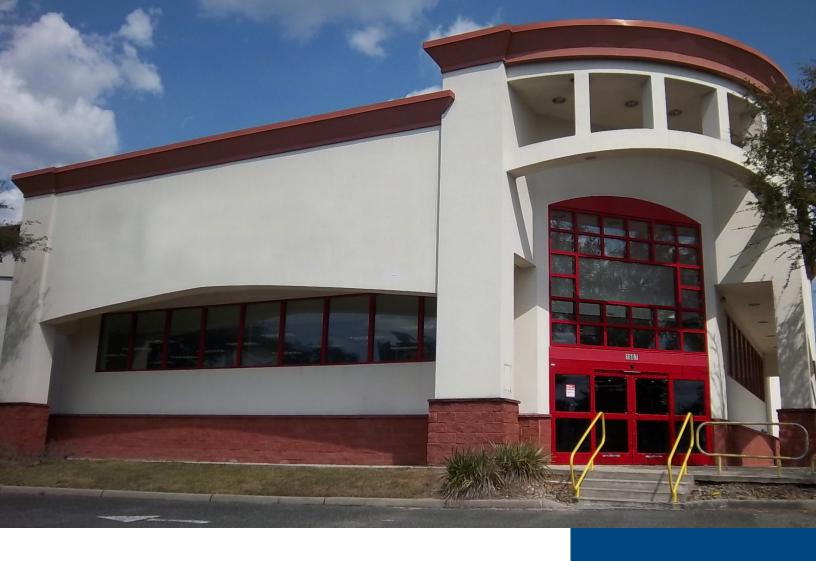

# Freestanding Building/Former CVS

#### PROPERTY HIGHLIGHTS

- 13,013 SF freestanding building available for sublease.
- Sublease term through 1/31/2027.
- Located at the northeast corner of the lighted intersection of SW 17th
  St. & S. Pine Ave. (Hwy. 27), the major north-south arterial running through Ocala.
- Property is just south of Kindred's Ocala General Hospital.
- Great access and visibility in a major retail corridor with great traffic counts.
- Click here for more site photos.