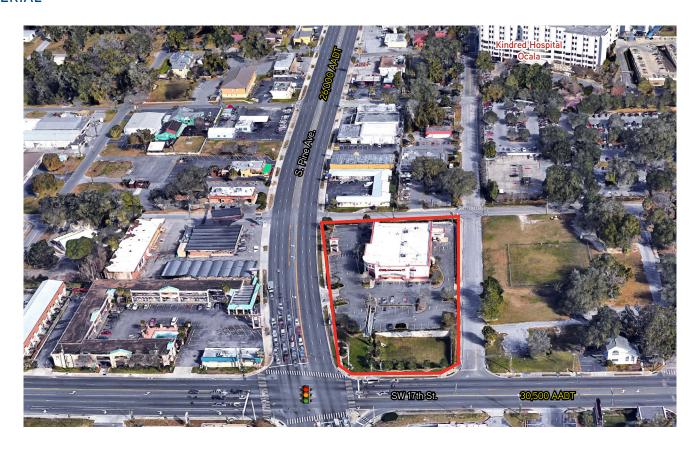

#### PROPERTY HIGHLIGHTS

- 13,013 SF freestanding building available for sublease.
- Sublease term through 1/31/2027.
- Located at the northeast corner of the lighted intersection of SW 17th
  St. & S. Pine Ave. (Hwy. 27), the major north-south arterial running through Ocala.
- Property is just south of Kindred's Ocala General Hospital.
- Great access and visibility in a major retail corridor with great traffic counts.
- Click here for more site photos.

## **AERIAL**