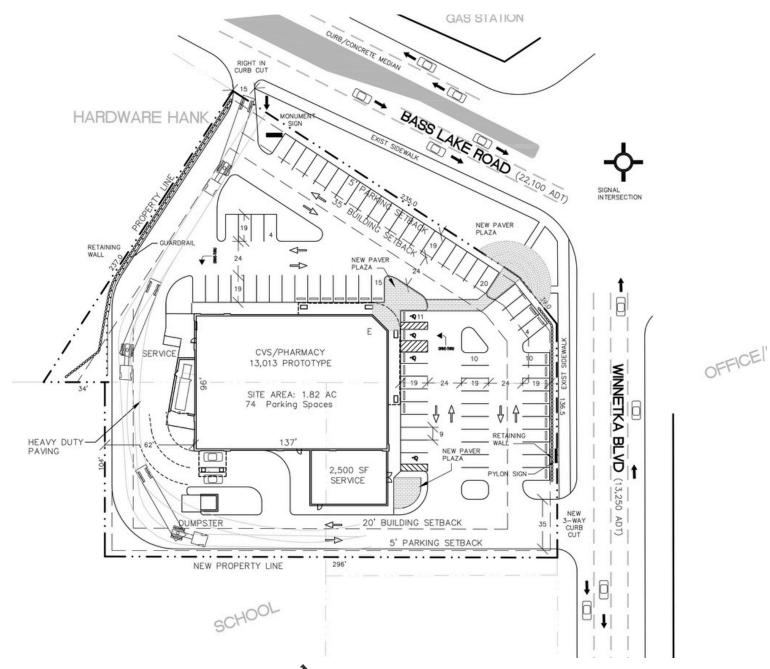

## SITE PLAN

## PROPERTY HIGHLIGHTS

- Rare opportunity on busy Corner
- Freestanding Building with Pylon sign at Signalized corner
- Building very well cared for
- Area Tenants include Super Target; Aldi; Planet Fitness