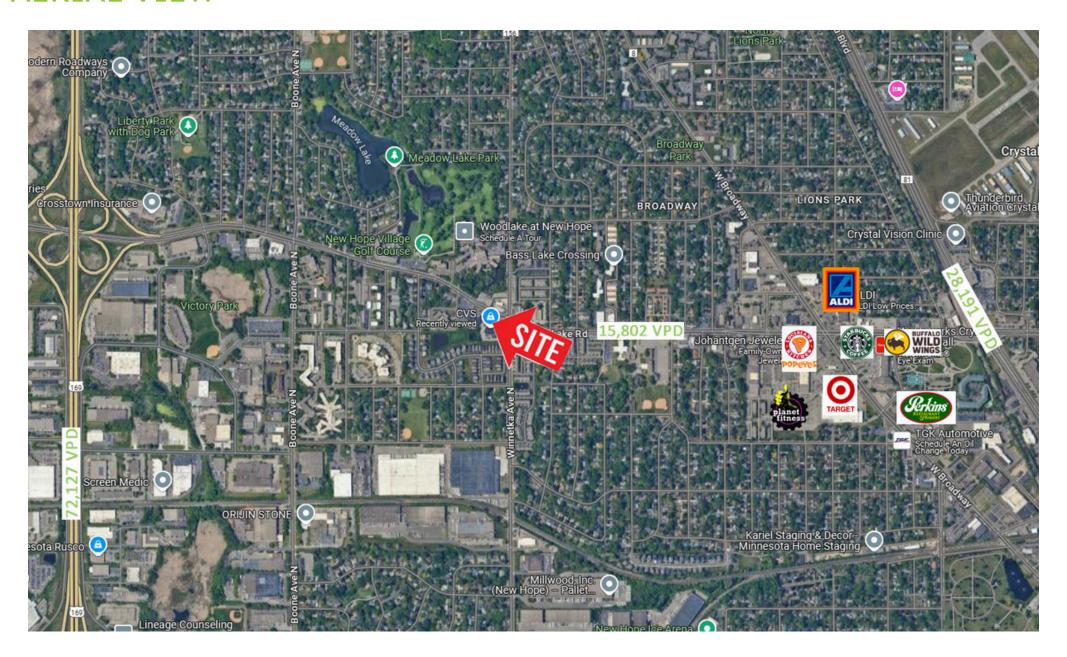

## **AERIAL VIEW**

#### **DEMOGRAPHICS**

| Radius           | 1 Mile    | 3 Miles  | 5 Miles  |
|------------------|-----------|----------|----------|
| POPULATION       | 14,350    | 100,513  | 265,823  |
| MEDIAN HH INCOME | \$76,311  | \$89,002 | \$98,248 |
| Traffic Counts   |           |          |          |
| Winnetka Ave     | 9551 VPD  |          |          |
| Bass Lake Rd     | 15802 VPD |          |          |