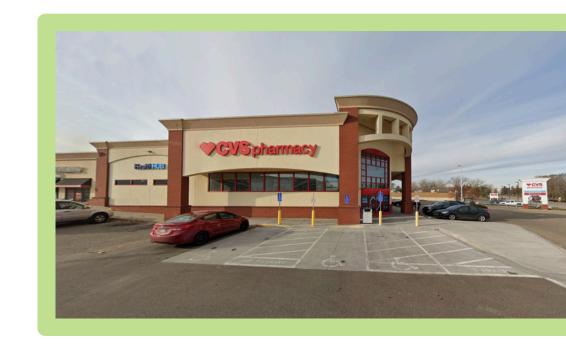

# **CVS PHARMACY**

7901 BASS LAKE RD, NEW HOPE, MN 55428

Bloom Commercial Real Estate 800 LaSalle Avenue | Suite 1250 Minneapolis, MN 55402 www.bloomcommercial.com

## PROPERTY HIGHLIGHTS

- Rare opportunity on busy Corner
- Freestanding Building with Pylon sign at Signalized corner
- Building very well cared for
- Area Tenants include Super Target; Aldi; Planet Fitness