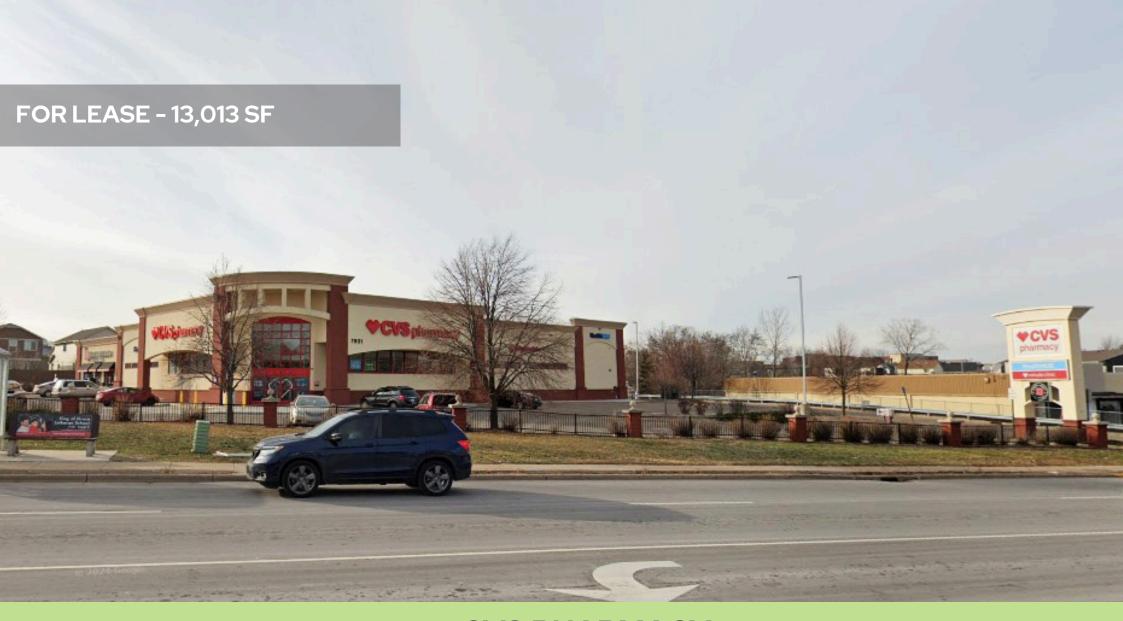

# **CVS PHARMACY**

7901 BASS LAKE RD, NEW HOPE, MN 55428

Bloom Commercial Real Estate 800 LaSalle Avenue | Suite 1250 Minneapolis, MN 55402 www.bloomcommercial.com

## PROPERTY HIGHLIGHTS

- Rare opportunity on busy Corner
- Freestanding Building with Pylon sign at Signalized corner
- Building very well cared for
- Area Tenants include Super Target; Aldi; Planet Fitness